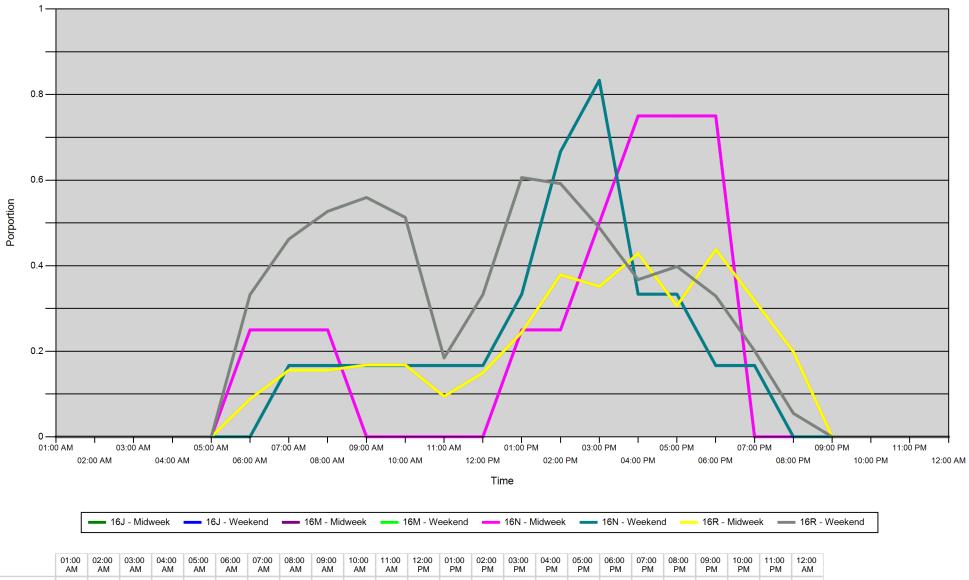

#### Proportion of each day's fishing by hour

| Area |         | 01:00<br>AM | 02:00<br>AM | 03:00<br>AM | 04:00<br>AM | 05:00<br>AM | 06:00<br>AM | 07:00<br>AM | 08:00<br>AM | 09:00<br>AM | 10:00<br>AM | 11:00<br>AM | 12:00<br>PM | 01:00<br>PM | 02:00<br>PM | 03:00<br>PM | 04:00<br>PM | 05:00<br>PM | 06:00<br>PM | 07:00<br>PM | 08:00<br>PM | 09:00<br>PM | 10:00<br>PM | 11:00<br>PM | 12:00<br>AM |
|------|---------|-------------|-------------|-------------|-------------|-------------|-------------|-------------|-------------|-------------|-------------|-------------|-------------|-------------|-------------|-------------|-------------|-------------|-------------|-------------|-------------|-------------|-------------|-------------|-------------|
| 16J  | Midweek | 0           | 0           | 0           | 0           | 0           | 0.25        | 0.25        | 0.25        | 0           | 0           | 0           | 0           | 0.25        | 0.25        | 0.5         | 0.75        | 0.75        | 0.75        | 0           | 0           | 0           | 0           | 0           | 0           |
|      | Weekend | 0           | 0           | 0           | 0           | 0           | 0           | 0.167       | 0.167       | 0.167       | 0.167       | 0.167       | 0.167       | 0.333       | 0.667       | 0.833       | 0.333       | 0.333       | 0.167       | 0.167       | 0           | 0           | 0           | 0           | 0           |
| 16M  | Midweek | 0           | 0           | 0           | 0           | 0           | 0.088       | 0.156       | 0.156       | 0.168       | 0.168       | 0.095       | 0.15        | 0.244       | 0.379       | 0.351       | 0.428       | 0.306       | 0.438       | 0.319       | 0.199       | 0           | 0           | 0           | 0           |
|      | Weekend | 0           | 0           | 0           | 0           | 0           | 0.333       | 0.462       | 0.527       | 0.559       | 0.513       | 0.185       | 0.333       | 0.606       | 0.592       | 0.489       | 0.367       | 0.398       | 0.329       | 0.201       | 0.055       | 0           | 0           | 0           | 0           |
| 16N  | Midweek | 0           | 0           | 0           | 0           | 0           | 0.25        | 0.25        | 0.25        | 0           | 0           | 0           | 0           | 0.25        | 0.25        | 0.5         | 0.75        | 0.75        | 0.75        | 0           | 0           | 0           | 0           | 0           | 0           |
|      | Weekend | 0           | 0           | 0           | 0           | 0           | 0           | 0.167       | 0.167       | 0.167       | 0.167       | 0.167       | 0.167       | 0.333       | 0.667       | 0.833       | 0.333       | 0.333       | 0.167       | 0.167       | 0           | 0           | 0           | 0           | 0           |
| 16R  | Midweek | 0           | 0           | 0           | 0           | 0           | 0.088       | 0.156       | 0.156       | 0.168       | 0.168       | 0.095       | 0.15        | 0.244       | 0.379       | 0.351       | 0.428       | 0.306       | 0.438       | 0.319       | 0.199       | 0           | 0           | 0           | 0           |
|      | Weekend | 0           | 0           | 0           | 0           | 0           | 0.333       | 0.462       | 0.527       | 0.559       | 0.513       | 0.185       | 0.333       | 0.606       | 0.592       | 0.489       | 0.367       | 0.398       | 0.329       | 0.201       | 0.055       | 0           | 0           | 0           | 0           |