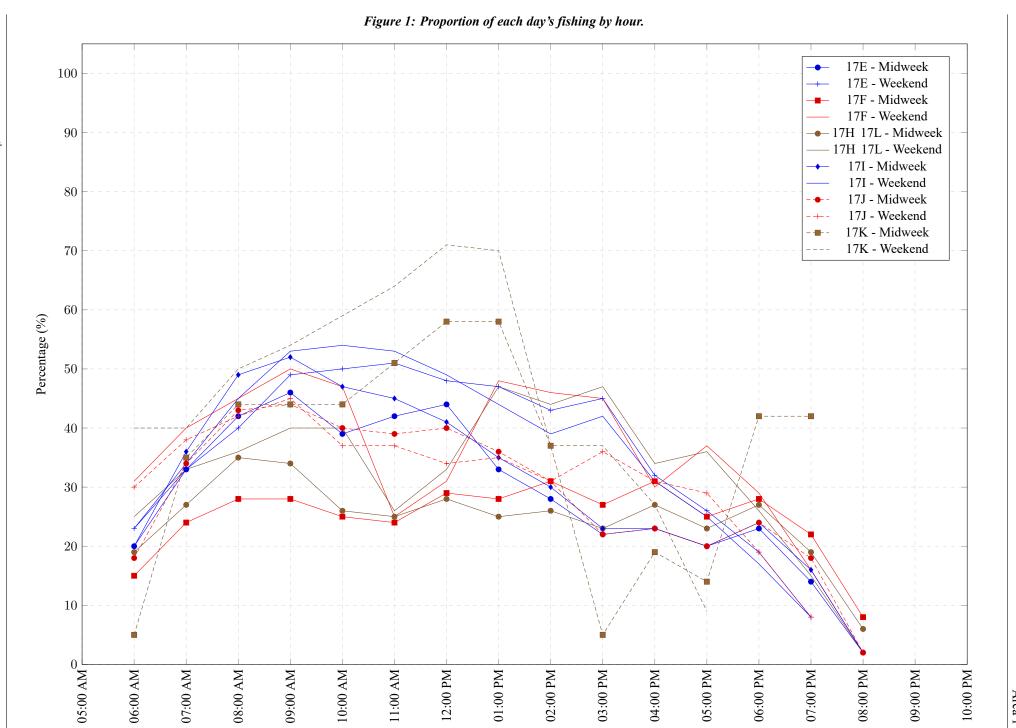

07:00 AM

06:00 AM

Area 17 July 2019

Table 7: Proportion of each day's fishing by hour.

| Areas   | Day Type | 6:00<br>AM | 7:00<br>AM | 8:00<br>AM | 9:00<br>AM | 10:00<br>AM | 11:00<br>AM | 12:00<br>PM | 01:00<br>PM | 02:00<br>PM | 03:00<br>PM | 04:00<br>PM | 05:00<br>PM | 06:00<br>PM | 07:00<br>PM | 08:00<br>PM | 09:00<br>PM | 10:00<br>PM |
|---------|----------|------------|------------|------------|------------|-------------|-------------|-------------|-------------|-------------|-------------|-------------|-------------|-------------|-------------|-------------|-------------|-------------|
| 150     | ) (' 1 1 |            |            |            |            |             |             |             |             |             |             |             |             |             |             |             |             |             |
| 17E     | Midweek  | 20%        | 33%        | 42%        | 46%        | 39%         | 42%         | 44%         | 33%         | 28%         | 22%         | 23%         | 20%         | 23%         | 14%         | 2%          | 0%          | 0%          |
| 17E     | Weekend  | 23%        | 33%        | 40%        | 49%        | 50%         | 51%         | 48%         | 47%         | 43%         | 45%         | 32%         | 26%         | 19%         | 8%          | 0%          | 0%          | 0%          |
| 17F     | Midweek  | 15%        | 24%        | 28%        | 28%        | 25%         | 24%         | 29%         | 28%         | 31%         | 27%         | 31%         | 25%         | 28%         | 22%         | 8%          | 0%          | 0%          |
| 17F     | Weekend  | 31%        | 40%        | 45%        | 50%        | 47%         | 25%         | 31%         | 48%         | 46%         | 45%         | 30%         | 37%         | 29%         | 16%         | 2%          | 0%          | 0%          |
| 17H 17L | Midweek  | 19%        | 27%        | 35%        | 34%        | 26%         | 25%         | 28%         | 25%         | 26%         | 23%         | 27%         | 23%         | 27%         | 19%         | 6%          | 0%          | 0%          |
| 17H 17L | Weekend  | 25%        | 33%        | 36%        | 40%        | 40%         | 26%         | 33%         | 47%         | 44%         | 47%         | 34%         | 36%         | 26%         | 15%         | 2%          | 0%          | 0%          |
| 17I     | Midweek  | 20%        | 36%        | 49%        | 52%        | 47%         | 45%         | 41%         | 35%         | 30%         | 23%         | 23%         | 20%         | 24%         | 16%         | 2%          | 0%          | 0%          |
| 17I     | Weekend  | 23%        | 34%        | 45%        | 53%        | 54%         | 53%         | 49%         | 44%         | 39%         | 42%         | 31%         | 25%         | 17%         | 8%          | 0%          | 0%          | 0%          |
| 17J     | Midweek  | 18%        | 34%        | 43%        | 44%        | 40%         | 39%         | 40%         | 36%         | 31%         | 22%         | 23%         | 20%         | 24%         | 18%         | 2%          | 0%          | 0%          |
| 17J     | Weekend  | 30%        | 38%        | 42%        | 45%        | 37%         | 37%         | 34%         | 35%         | 31%         | 36%         | 31%         | 29%         | 19%         | 8%          | 0%          | 0%          | 0%          |
| 17K     | Midweek  | 5%         | 35%        | 44%        | 44%        | 44%         | 51%         | 58%         | 58%         | 37%         | 5%          | 19%         | 14%         | 42%         | 42%         | 0%          | 0%          | 0%          |
| 17K     | Weekend  | 40%        | 40%        | 50%        | 54%        | 59%         | 64%         | 71%         | 70%         | 37%         | 37%         | 27%         | 9%          | 0%          | 0%          | 0%          | 0%          | 0%          |