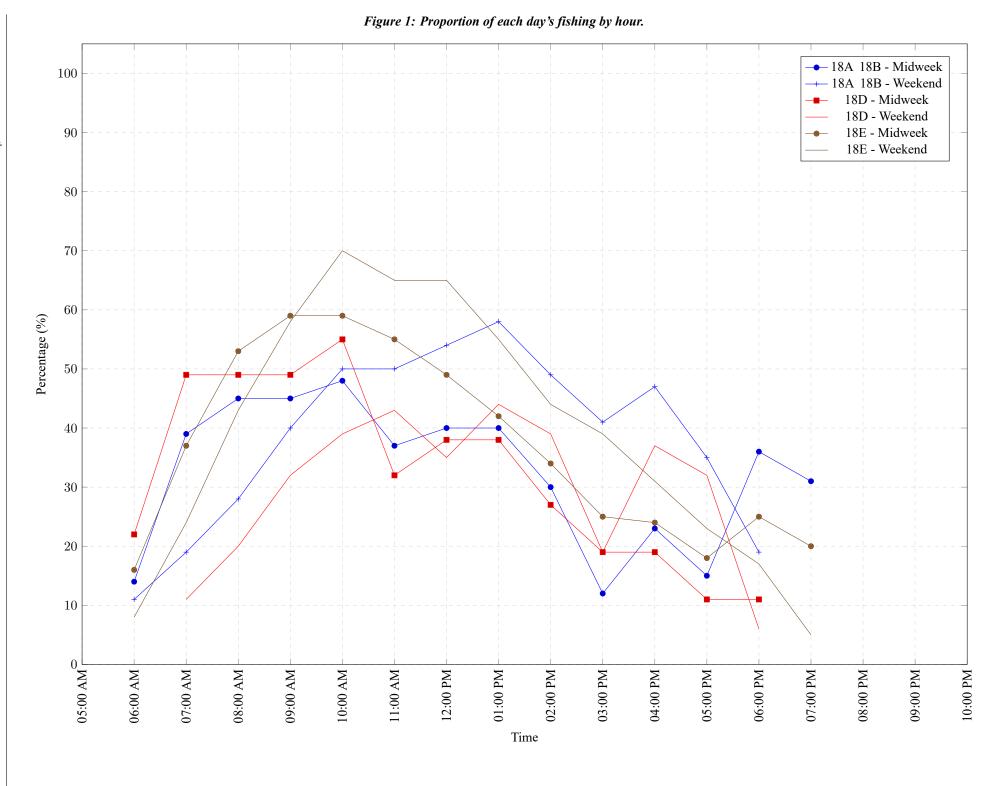

Area 18 July 2019

Table 7: Proportion of each day's fishing by hour.

| Areas   | Day Type | 6:00 | 7:00 | 8:00 | 9:00 | 10:00 | 11:00 | 12:00 | 01:00 | 02:00 | 03:00 | 04:00 | 05:00 | 06:00 | 07:00 | 08:00 | 09:00 | 10:00 |
|---------|----------|------|------|------|------|-------|-------|-------|-------|-------|-------|-------|-------|-------|-------|-------|-------|-------|
|         |          | AM   | AM   | AM   | AM   | AM    | AM    | PM    |
| 18A 18B | Midweek  | 14%  | 39%  | 45%  | 45%  | 48%   | 37%   | 40%   | 40%   | 30%   | 12%   | 23%   | 15%   | 36%   | 31%   | 0%    | 0%    | 0%    |
| 18A 18B | Weekend  | 11%  | 19%  | 28%  | 40%  | 50%   | 50%   | 54%   | 58%   | 49%   | 41%   | 47%   | 35%   | 19%   | 0%    | 0%    | 0%    | 0%    |
| 18D     | Midweek  | 22%  | 49%  | 49%  | 49%  | 55%   | 32%   | 38%   | 38%   | 27%   | 19%   | 19%   | 11%   | 11%   | 0%    | 0%    | 0%    | 0%    |
| 18D     | Weekend  | 0%   | 11%  | 20%  | 32%  | 39%   | 43%   | 35%   | 44%   | 39%   | 19%   | 37%   | 32%   | 6%    | 0%    | 0%    | 0%    | 0%    |
| 18E     | Midweek  | 16%  | 37%  | 53%  | 59%  | 59%   | 55%   | 49%   | 42%   | 34%   | 25%   | 24%   | 18%   | 25%   | 20%   | 0%    | 0%    | 0%    |
| 18E     | Weekend  | 8%   | 24%  | 43%  | 58%  | 70%   | 65%   | 65%   | 55%   | 44%   | 39%   | 31%   | 23%   | 17%   | 5%    | 0%    | 0%    | 0%    |