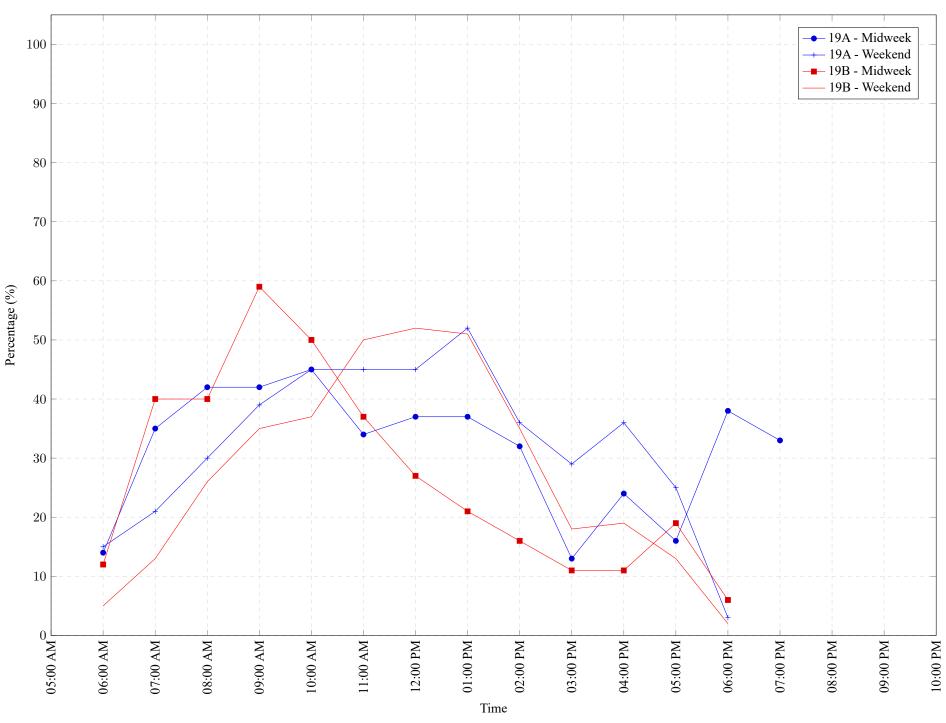

Figure 1: Proportion of each day's fishing by hour.

Area 19 (GS) July 2019

Table 7: Proportion of each day's fishing by hour.

| Areas | Day Type | 6:00 | 7:00 | 8:00 | 9:00 | 10:00 | 11:00 | 12:00 | 01:00 | 02:00 | 03:00 | 04:00 | 05:00 | 06:00 | 07:00 | 08:00 | 09:00 | 10:00 |
|-------|----------|------|------|------|------|-------|-------|-------|-------|-------|-------|-------|-------|-------|-------|-------|-------|-------|
|       |          | AM   | AM   | AM   | AM   | AM    | AM    | PM    |
| 19A   | Midweek  | 14%  | 35%  | 42%  | 42%  | 45%   | 34%   | 37%   | 37%   | 32%   | 13%   | 24%   | 16%   | 38%   | 33%   | 0%    | 0%    | 0%    |
| 19A   | Weekend  | 15%  | 21%  | 30%  | 39%  | 45%   | 45%   | 45%   | 52%   | 36%   | 29%   | 36%   | 25%   | 3%    | 0%    | 0%    | 0%    | 0%    |
| 19B   | Midweek  | 12%  | 40%  | 40%  | 59%  | 50%   | 37%   | 27%   | 21%   | 16%   | 11%   | 11%   | 19%   | 6%    | 0%    | 0%    | 0%    | 0%    |
| 19B   | Weekend  | 5%   | 13%  | 26%  | 35%  | 37%   | 50%   | 52%   | 51%   | 35%   | 18%   | 19%   | 13%   | 2%    | 0%    | 0%    | 0%    | 0%    |