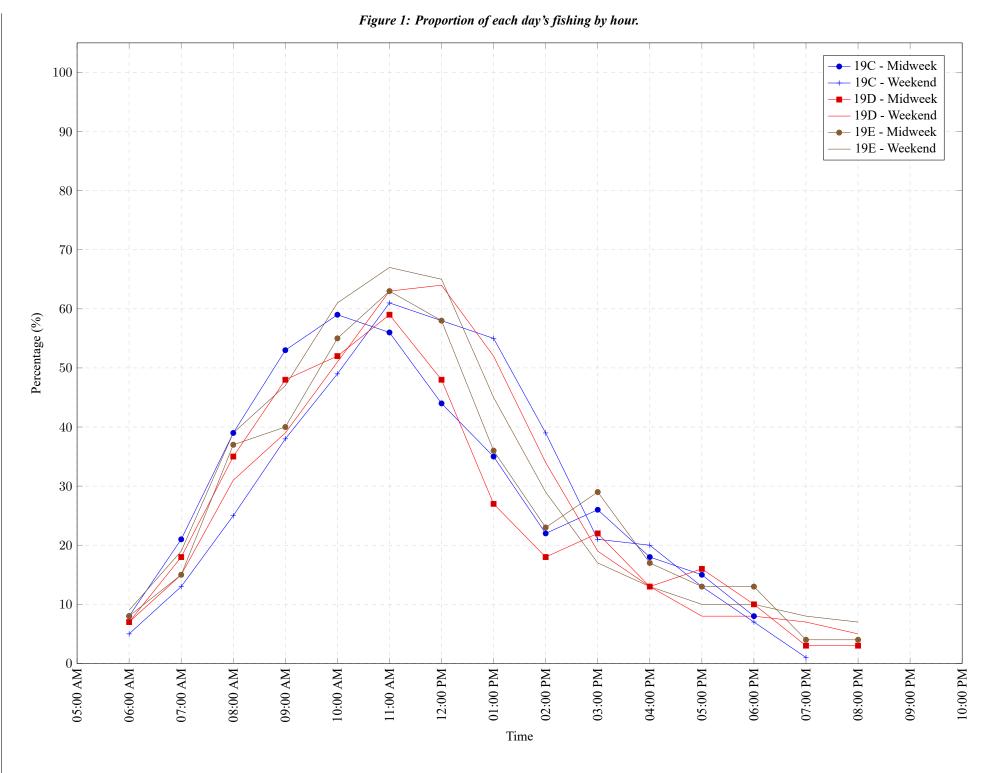

4

 Table 7: Proportion of each day's fishing by hour.

| Areas | Day Type | 6:00<br>AM | 7:00<br>AM | 8:00<br>AM | 9:00<br>AM | 10:00<br>AM | 11:00<br>AM | 12:00<br>PM | 01:00<br>PM | 02:00<br>PM | 03:00<br>PM | 04:00<br>PM | 05:00<br>PM | 06:00<br>PM | 07:00<br>PM | 08:00<br>PM | 09:00<br>PM | 10:00<br>PM |
|-------|----------|------------|------------|------------|------------|-------------|-------------|-------------|-------------|-------------|-------------|-------------|-------------|-------------|-------------|-------------|-------------|-------------|
| 19C   | Midweek  | 8%         | 21%        | 39%        | 53%        | 59%         | 56%         | 44%         | 35%         | 22%         | 26%         | 18%         | 15%         | 8%          | 0%          | 0%          | 0%          | 0%          |
| 19C   | Weekend  | 5%         | 13%        | 25%        | 38%        | 49%         | 61%         | 58%         | 55%         | 39%         | 21%         | 20%         | 13%         | 7%          | 1%          | 0%          | 0%          | 0%          |
| 19D   | Midweek  | 7%         | 18%        | 35%        | 48%        | 52%         | 59%         | 48%         | 27%         | 18%         | 22%         | 13%         | 16%         | 10%         | 3%          | 3%          | 0%          | 0%          |
| 19D   | Weekend  | 7%         | 15%        | 31%        | 39%        | 51%         | 63%         | 64%         | 52%         | 34%         | 19%         | 13%         | 8%          | 8%          | 7%          | 5%          | 0%          | 0%          |
| 19E   | Midweek  | 8%         | 15%        | 37%        | 40%        | 55%         | 63%         | 58%         | 36%         | 23%         | 29%         | 17%         | 13%         | 13%         | 4%          | 4%          | 0%          | 0%          |
| 19E   | Weekend  | 9%         | 19%        | 39%        | 47%        | 61%         | 67%         | 65%         | 45%         | 29%         | 17%         | 13%         | 10%         | 10%         | 8%          | 7%          | 0%          | 0%          |