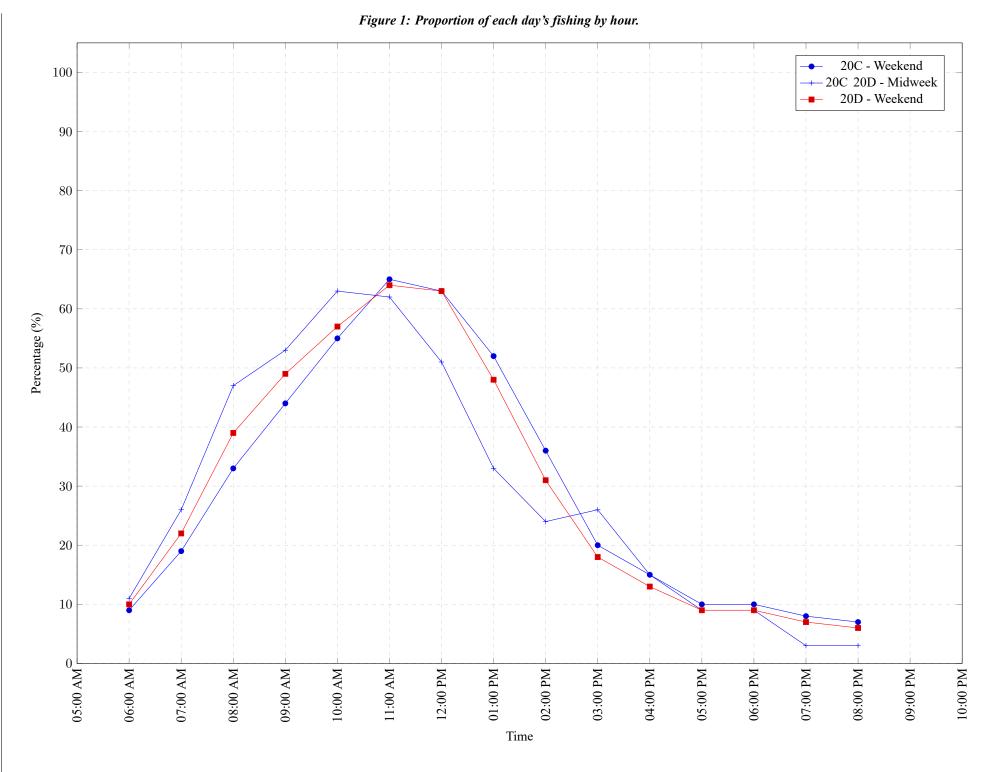

Area 20 (East) July 2019

 Table 7: Proportion of each day's fishing by hour.

| Areas   | Day Type |     |     |     |     | 10:00<br>AM |     |     |     |     | 03:00<br>PM |     | 05:00<br>PM |     | 07:00<br>PM |    |    | 10:00<br>PM |
|---------|----------|-----|-----|-----|-----|-------------|-----|-----|-----|-----|-------------|-----|-------------|-----|-------------|----|----|-------------|
| 20C     | Weekend  | 9%  | 19% | 33% | 44% | 55%         | 65% | 63% | 52% | 36% | 20%         | 15% | 10%         | 10% | 8%          | 7% | 0% | 0%          |
| 20C 20D | Midweek  | 11% | 26% | 47% | 53% | 63%         | 62% | 51% | 33% | 24% | 26%         | 15% | 9%          | 9%  | 3%          | 3% | 0% | 0%          |
| 20D     | Weekend  | 10% | 22% | 39% | 49% | 57%         | 64% | 63% | 48% | 31% | 18%         | 13% | 9%          | 9%  | 7%          | 6% | 0% | 0%          |