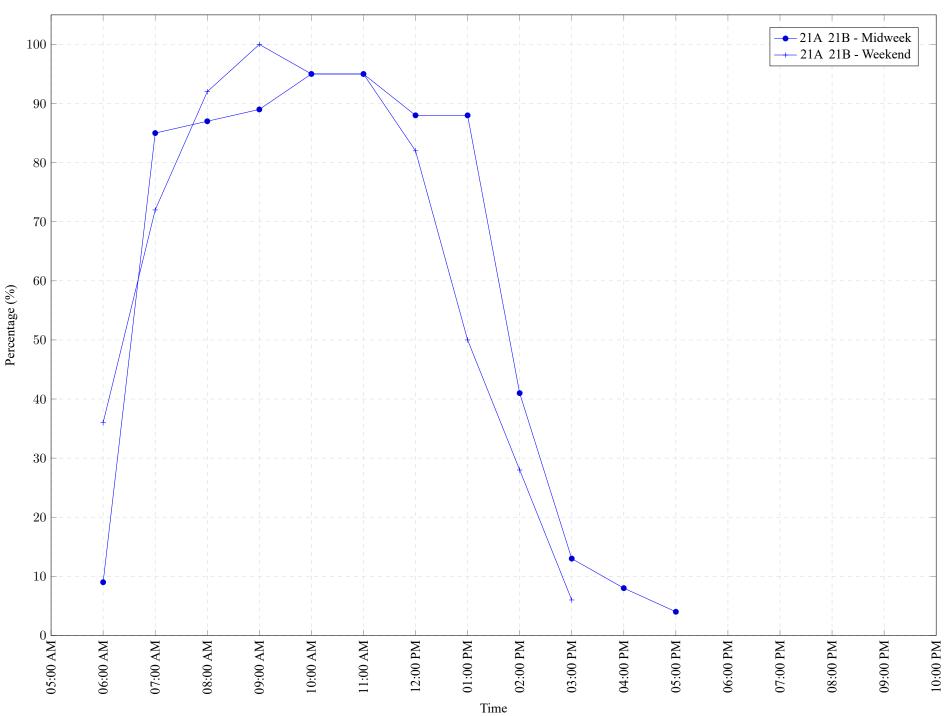

Figure 1: Proportion of each day's fishing by hour.

Area 21 July 2019

Table 7: Proportion of each day's fishing by hour.

| 21A 21B Midweek 9% 85% 87% 89% 95% 95% 88% 88% 41% 13% 8% 4% 0% 0% 0% 0%     | Areas | Day Type |  | 9:00<br>AM |  |  | 03:00<br>PM |  | 07:00<br>PM |              | 10:00<br>PM |
|------------------------------------------------------------------------------|-------|----------|--|------------|--|--|-------------|--|-------------|--------------|-------------|
| 21A 21B Weekend 36% 72% 92% 100% 95% 95% 82% 50% 28% 6% 0% 0% 0% 0% 0% 0% 0% |       |          |  |            |  |  |             |  |             | <br>0%<br>0% | 0%<br>0%    |