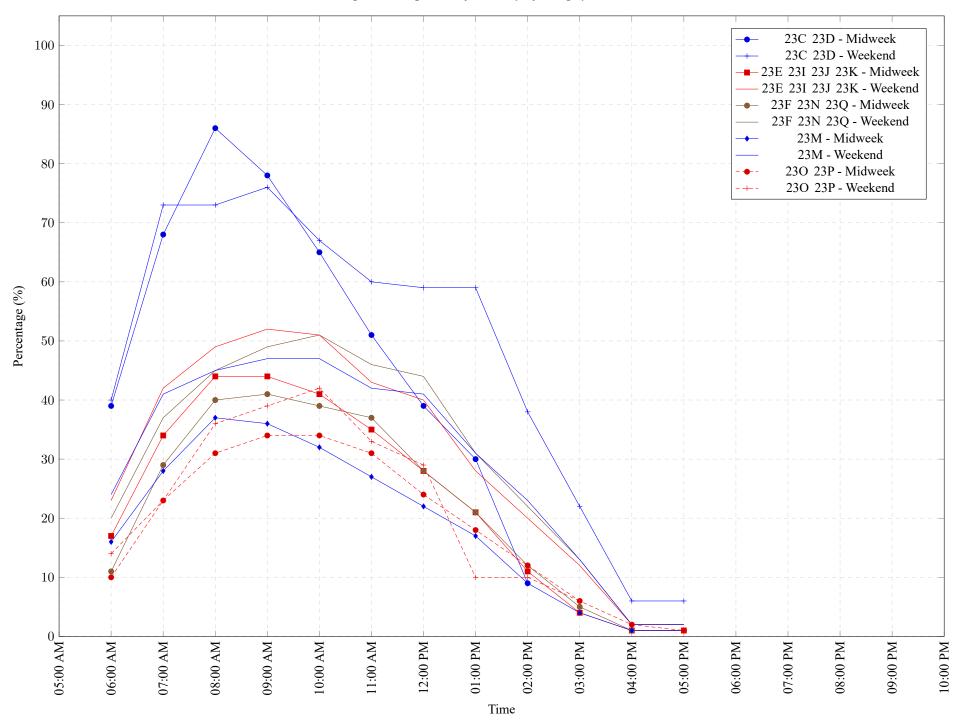

Figure 1: Proportion of each day's fishing by hour.

Table 7: Proportion of each day's fishing by hour.

| Areas           | Day Type | 6:00 | 7:00 | 8:00 | 9:00 | 10:00 | 11:00 | 12:00 | 01:00 | 02:00 | 03:00 | 04:00 | 05:00 | 06:00 | 07:00 | 08:00 | 09:00 | 10:00 |
|-----------------|----------|------|------|------|------|-------|-------|-------|-------|-------|-------|-------|-------|-------|-------|-------|-------|-------|
|                 |          | AM   | AM   | AM   | AM   | AM    | AM    | PM    |
| 23C 23D         | Midweek  | 39%  | 68%  | 86%  | 78%  | 65%   | 51%   | 39%   | 30%   | 9%    | 0%    | 0%    | 0%    | 0%    | 0%    | 0%    | 0%    | 0%    |
| 23C 23D         | Weekend  | 40%  | 73%  | 73%  | 76%  | 67%   | 60%   | 59%   | 59%   | 38%   | 22%   | 6%    | 6%    | 0%    | 0%    | 0%    | 0%    | 0%    |
| 23E 23I 23J 23K | Midweek  | 17%  | 34%  | 44%  | 44%  | 41%   | 35%   | 28%   | 21%   | 11%   | 4%    | 1%    | 1%    | 0%    | 0%    | 0%    | 0%    | 0%    |
| 23E 23I 23J 23K | Weekend  | 23%  | 42%  | 49%  | 52%  | 51%   | 43%   | 40%   | 28%   | 20%   | 12%   | 2%    | 2%    | 0%    | 0%    | 0%    | 0%    | 0%    |
| 23F 23N 23Q     | Midweek  | 11%  | 29%  | 40%  | 41%  | 39%   | 37%   | 28%   | 21%   | 12%   | 5%    | 1%    | 1%    | 0%    | 0%    | 0%    | 0%    | 0%    |
| 23F 23N 23Q     | Weekend  | 20%  | 37%  | 45%  | 49%  | 51%   | 46%   | 44%   | 31%   | 22%   | 13%   | 2%    | 2%    | 0%    | 0%    | 0%    | 0%    | 0%    |
| 23M             | Midweek  | 16%  | 28%  | 37%  | 36%  | 32%   | 27%   | 22%   | 17%   | 9%    | 4%    | 1%    | 1%    | 0%    | 0%    | 0%    | 0%    | 0%    |
| 23M             | Weekend  | 24%  | 41%  | 45%  | 47%  | 47%   | 42%   | 41%   | 31%   | 23%   | 13%   | 2%    | 2%    | 0%    | 0%    | 0%    | 0%    | 0%    |
| 23O 23P         | Midweek  | 10%  | 23%  | 31%  | 34%  | 34%   | 31%   | 24%   | 18%   | 12%   | 6%    | 2%    | 1%    | 0%    | 0%    | 0%    | 0%    | 0%    |
| 23O 23P         | Weekend  | 14%  | 23%  | 36%  | 39%  | 42%   | 33%   | 29%   | 10%   | 10%   | 6%    | 0%    | 0%    | 0%    | 0%    | 0%    | 0%    | 0%    |