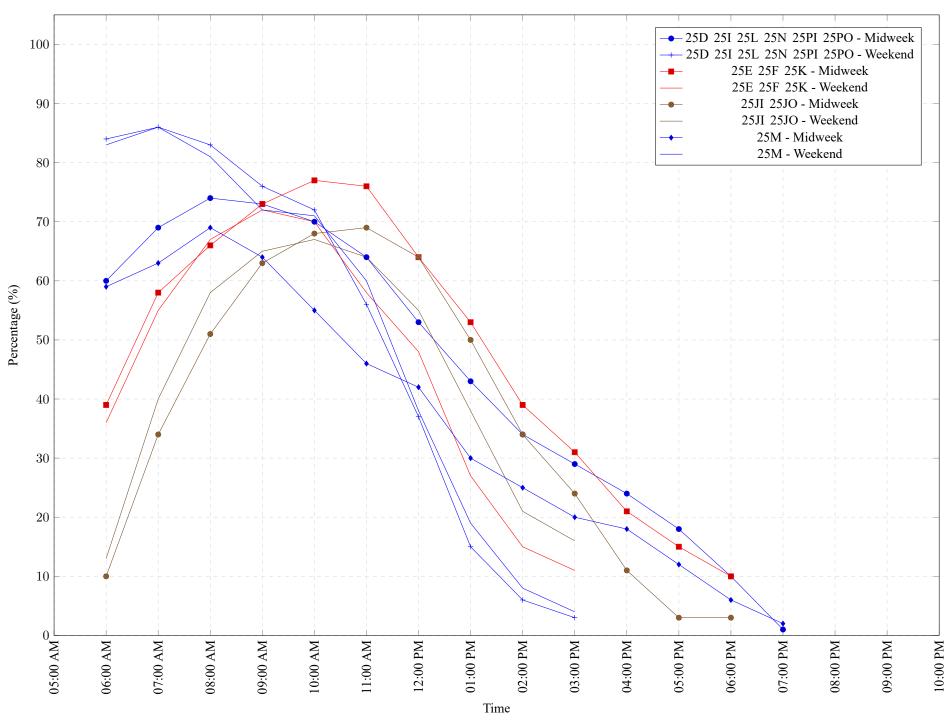

Figure 1: Proportion of each day's fishing by hour.

Area 25 July 2019

Table 7: Proportion of each day's fishing by hour.

| Areas                     | Day Type | 6:00 | 7:00 | 8:00 | 9:00 | 10:00 | 11:00 | 12:00 | 01:00 | 02:00 | 03:00 | 04:00 | 05:00 | 06:00 | 07:00 | 08:00 | 09:00 | 10:00 |
|---------------------------|----------|------|------|------|------|-------|-------|-------|-------|-------|-------|-------|-------|-------|-------|-------|-------|-------|
|                           |          | AM   | AM   | AM   | AM   | AM    | AM    | PM    |
| 25D 25I 25L 25N 25PI 25PO | Midweek  | 60%  | 69%  | 74%  | 73%  | 70%   | 64%   | 53%   | 43%   | 34%   | 29%   | 24%   | 18%   | 10%   | 1%    | 0%    | 0%    | 0%    |
| 25D 25I 25L 25N 25PI 25PO | Weekend  | 84%  | 86%  | 83%  | 76%  | 72%   | 56%   | 37%   | 15%   | 6%    | 3%    | 0%    | 0%    | 0%    | 0%    | 0%    | 0%    | 0%    |
| 25E 25F 25K               | Midweek  | 39%  | 58%  | 66%  | 73%  | 77%   | 76%   | 64%   | 53%   | 39%   | 31%   | 21%   | 15%   | 10%   | 0%    | 0%    | 0%    | 0%    |
| 25E 25F 25K               | Weekend  | 36%  | 55%  | 67%  | 72%  | 70%   | 58%   | 48%   | 27%   | 15%   | 11%   | 0%    | 0%    | 0%    | 0%    | 0%    | 0%    | 0%    |
| 25JI 25JO                 | Midweek  | 10%  | 34%  | 51%  | 63%  | 68%   | 69%   | 64%   | 50%   | 34%   | 24%   | 11%   | 3%    | 3%    | 0%    | 0%    | 0%    | 0%    |
| 25JI 25JO                 | Weekend  | 13%  | 40%  | 58%  | 65%  | 67%   | 64%   | 55%   | 38%   | 21%   | 16%   | 0%    | 0%    | 0%    | 0%    | 0%    | 0%    | 0%    |
| 25M                       | Midweek  | 59%  | 63%  | 69%  | 64%  | 55%   | 46%   | 42%   | 30%   | 25%   | 20%   | 18%   | 12%   | 6%    | 2%    | 0%    | 0%    | 0%    |
| 25M                       | Weekend  | 83%  | 86%  | 81%  | 72%  | 71%   | 60%   | 38%   | 19%   | 8%    | 4%    | 0%    | 0%    | 0%    | 0%    | 0%    | 0%    | 0%    |