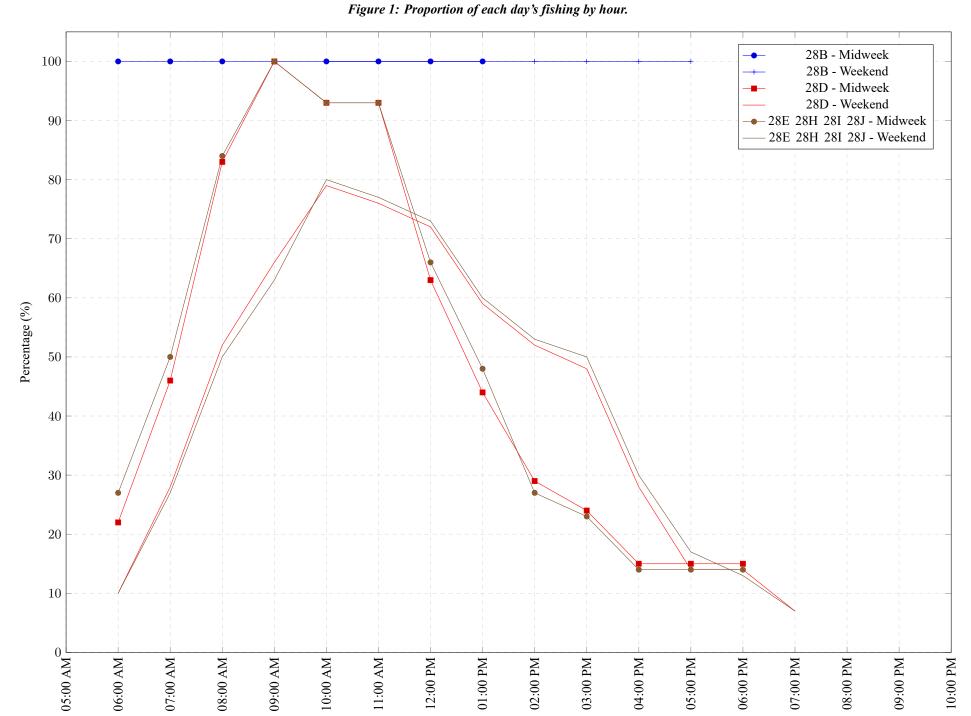

### Table 7: Proportion of each day's fishing by hour.

| Areas           | Day Type | 6:00<br>AM | 7:00<br>AM | 8:00<br>AM | 9:00<br>AM | 10:00<br>AM | 11:00<br>AM | 12:00<br>PM | 01:00<br>PM | 02:00<br>PM | 03:00<br>PM | 04:00<br>PM | 05:00<br>PM | 06:00<br>PM | 07:00<br>PM | 08:00<br>PM | 09:00<br>PM | 10:00<br>PM |
|-----------------|----------|------------|------------|------------|------------|-------------|-------------|-------------|-------------|-------------|-------------|-------------|-------------|-------------|-------------|-------------|-------------|-------------|
| 28B             | Midweek  | 100%       | 100%       | 100%       | 100%       | 100%        | 100%        | 100%        | 100%        | 0%          | 0%          | 0%          | 0%          | 0%          | 0%          | 0%          | 0%          | 0%          |
| 28B             | Weekend  | 0%         | 0%         | 0%         | 0%         | 100%        | 100%        | 100%        | 100%        | 100%        | 100%        | 100%        | 100%        | 0%          | 0%          | 0%          | 0%          | 0%          |
| 28D             | Midweek  | 22%        | 46%        | 83%        | 100%       | 93%         | 93%         | 63%         | 44%         | 29%         | 24%         | 15%         | 15%         | 15%         | 0%          | 0%          | 0%          | 0%          |
| 28D             | Weekend  | 10%        | 28%        | 52%        | 66%        | 79%         | 76%         | 72%         | 59%         | 52%         | 48%         | 28%         | 14%         | 14%         | 7%          | 0%          | 0%          | 0%          |
| 28E 28H 28I 28J | Midweek  | 27%        | 50%        | 84%        | 100%       | 93%         | 93%         | 66%         | 48%         | 27%         | 23%         | 14%         | 14%         | 14%         | 0%          | 0%          | 0%          | 0%          |
| 28E 28H 28I 28J | Weekend  | 10%        | 27%        | 50%        | 63%        | 80%         | 77%         | 73%         | 60%         | 53%         | 50%         | 30%         | 17%         | 13%         | 7%          | 0%          | 0%          | 0%          |