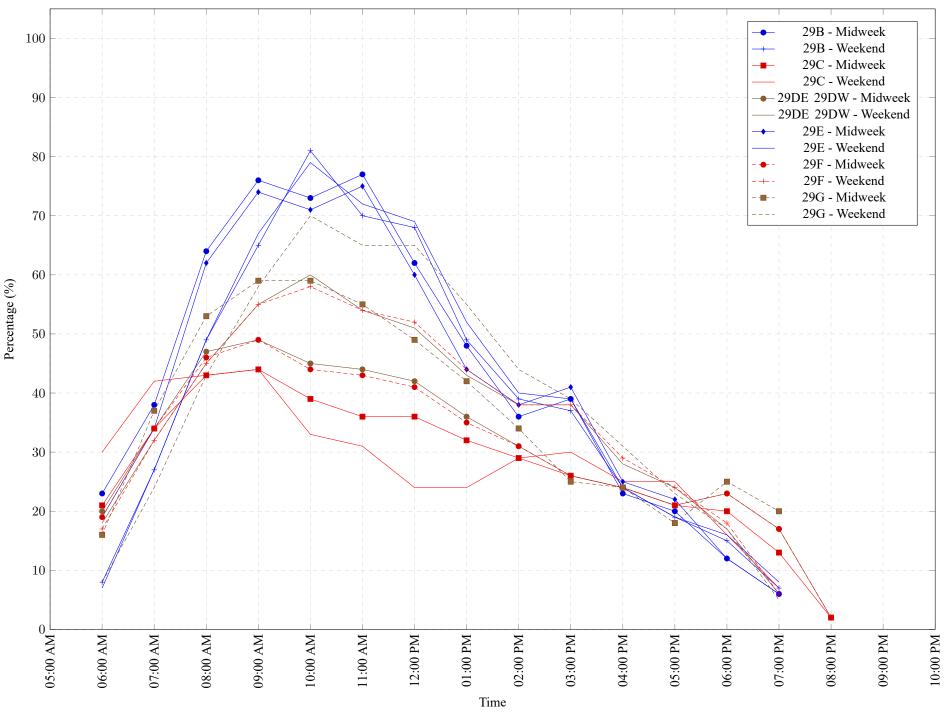

Figure 1: Proportion of each day's fishing by hour.

Area 29 July 2019

Table 7: Proportion of each day's fishing by hour.

| Areas     | Day Type | 6:00 | 7:00 | 8:00 | 9:00 | 10:00 | 11:00 | 12:00 | 01:00 | 02:00 | 03:00 | 04:00 | 05:00 | 06:00 | 07:00 | 08:00 | 09:00 | 10:00 |
|-----------|----------|------|------|------|------|-------|-------|-------|-------|-------|-------|-------|-------|-------|-------|-------|-------|-------|
|           |          | AM   | AM   | AM   | AM   | AM    | AM    | PM    |
| 29B       | Midweek  | 23%  | 38%  | 64%  | 76%  | 73%   | 77%   | 62%   | 48%   | 36%   | 39%   | 23%   | 20%   | 12%   | 6%    | 0%    | 0%    | 0%    |
| 29B       | Weekend  | 8%   | 27%  | 49%  | 65%  | 81%   | 70%   | 68%   | 49%   | 39%   | 37%   | 24%   | 19%   | 15%   | 7%    | 0%    | 0%    | 0%    |
| 29C       | Midweek  | 21%  | 34%  | 43%  | 44%  | 39%   | 36%   | 36%   | 32%   | 29%   | 26%   | 24%   | 21%   | 20%   | 13%   | 2%    | 0%    | 0%    |
| 29C       | Weekend  | 30%  | 42%  | 43%  | 44%  | 33%   | 31%   | 24%   | 24%   | 29%   | 30%   | 25%   | 25%   | 16%   | 7%    | 0%    | 0%    | 0%    |
| 29DE 29DW | Midweek  | 20%  | 34%  | 47%  | 49%  | 45%   | 44%   | 42%   | 36%   | 31%   | 26%   | 24%   | 21%   | 23%   | 17%   | 2%    | 0%    | 0%    |
| 29DE 29DW | Weekend  | 18%  | 32%  | 45%  | 55%  | 60%   | 54%   | 51%   | 43%   | 38%   | 38%   | 28%   | 24%   | 17%   | 6%    | 0%    | 0%    | 0%    |
| 29E       | Midweek  | 19%  | 34%  | 62%  | 74%  | 71%   | 75%   | 60%   | 44%   | 38%   | 41%   | 25%   | 22%   | 12%   | 6%    | 0%    | 0%    | 0%    |
| 29E       | Weekend  | 7%   | 27%  | 49%  | 67%  | 79%   | 72%   | 69%   | 52%   | 40%   | 39%   | 24%   | 19%   | 16%   | 8%    | 0%    | 0%    | 0%    |
| 29F       | Midweek  | 19%  | 34%  | 46%  | 49%  | 44%   | 43%   | 41%   | 35%   | 31%   | 26%   | 24%   | 21%   | 23%   | 17%   | 2%    | 0%    | 0%    |
| 29F       | Weekend  | 17%  | 32%  | 45%  | 55%  | 58%   | 54%   | 52%   | 44%   | 38%   | 38%   | 29%   | 24%   | 18%   | 6%    | 0%    | 0%    | 0%    |
| 29G       | Midweek  | 16%  | 37%  | 53%  | 59%  | 59%   | 55%   | 49%   | 42%   | 34%   | 25%   | 24%   | 18%   | 25%   | 20%   | 0%    | 0%    | 0%    |
| 29G       | Weekend  | 8%   | 24%  | 43%  | 58%  | 70%   | 65%   | 65%   | 55%   | 44%   | 39%   | 31%   | 23%   | 17%   | 5%    | 0%    | 0%    | 0%    |