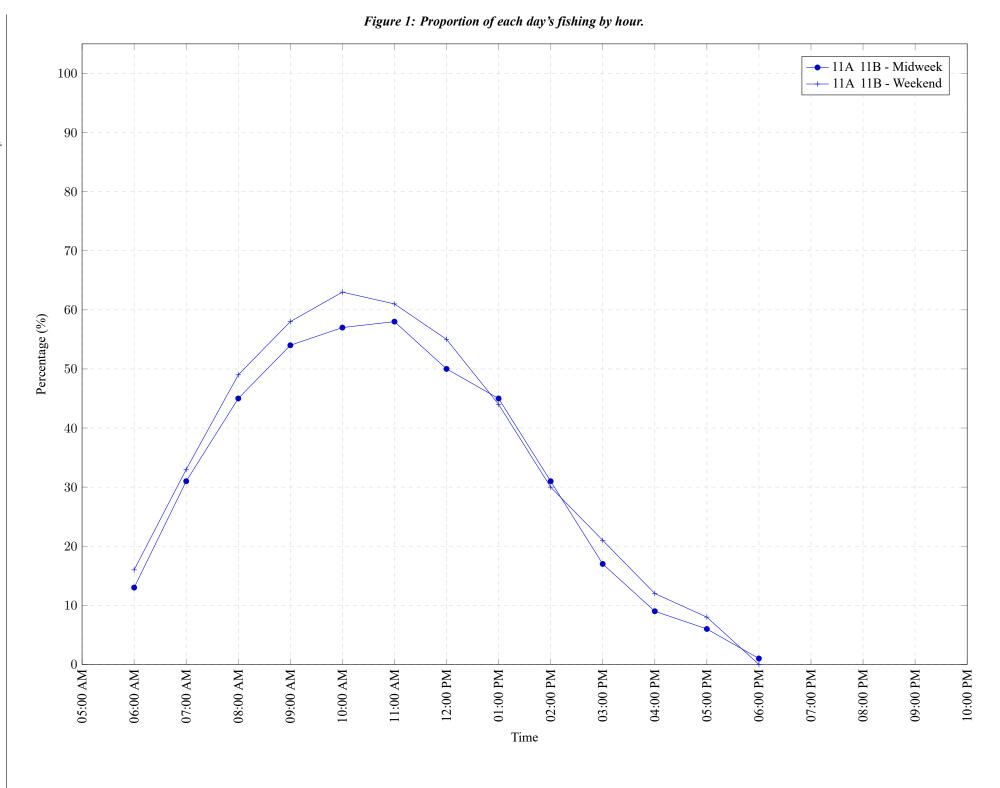

Area 11 August 2019

Table 7: Proportion of each day's fishing by hour.

| Areas              | Day Type           | 6:00<br>AM |   |       | 10:00<br>AM |         |         |       |     |      |              |              |          |
|--------------------|--------------------|------------|---|-------|-------------|---------|---------|-------|-----|------|--------------|--------------|----------|
| 11A 11B<br>11A 11B | Midweek<br>Weekend |            | • | <br>• | 57%<br>63%  | • • • • | • • • • | <br>• | - , | <br> | <br>0%<br>0% | <br>0%<br>0% | 0%<br>0% |