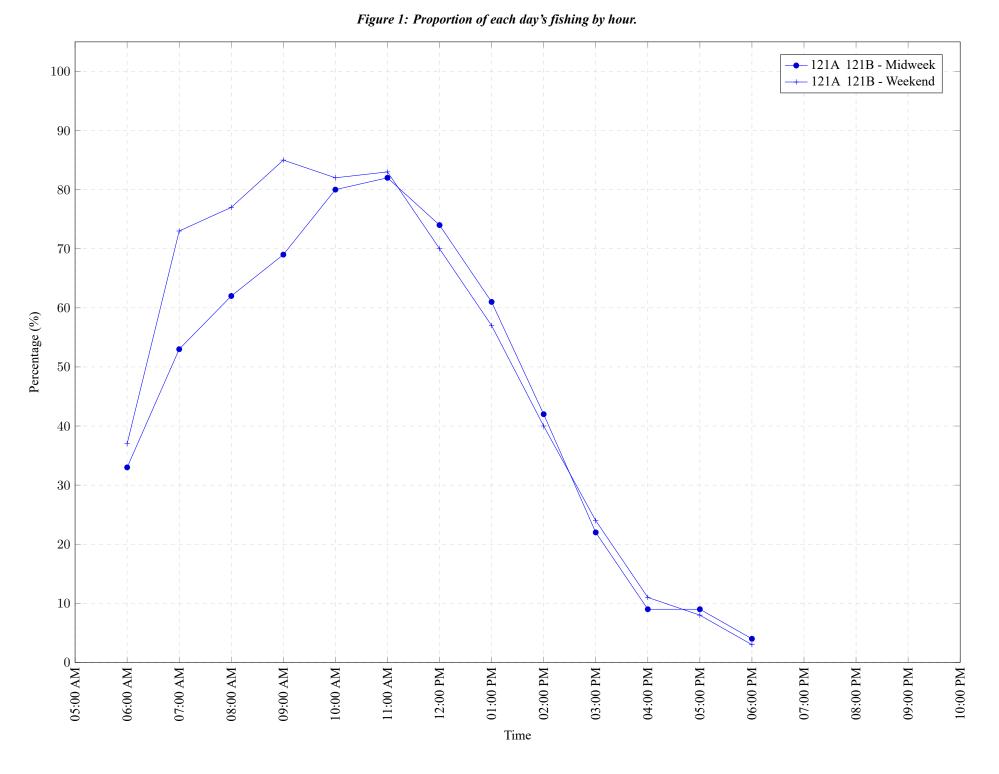

### Table 7: Proportion of each day's fishing by hour.

| Areas     | Day Type | 6:00<br>AM |     |     |     | 10:00<br>AM |     |     |     |     |     |     |    |    |    |    |    | 10:00<br>PM |
|-----------|----------|------------|-----|-----|-----|-------------|-----|-----|-----|-----|-----|-----|----|----|----|----|----|-------------|
| 121A 121B | Midweek  | 33%        | 53% | 62% | 69% | 80%         | 82% | 74% | 61% | 42% | 22% | 9%  | 9% | 4% | 0% | 0% | 0% | 0%          |
| 121A 121B | Weekend  | 37%        | 73% | 77% | 85% | 82%         | 83% | 70% | 57% | 40% | 24% | 11% | 8% | 3% | 0% | 0% | 0% | 0%          |