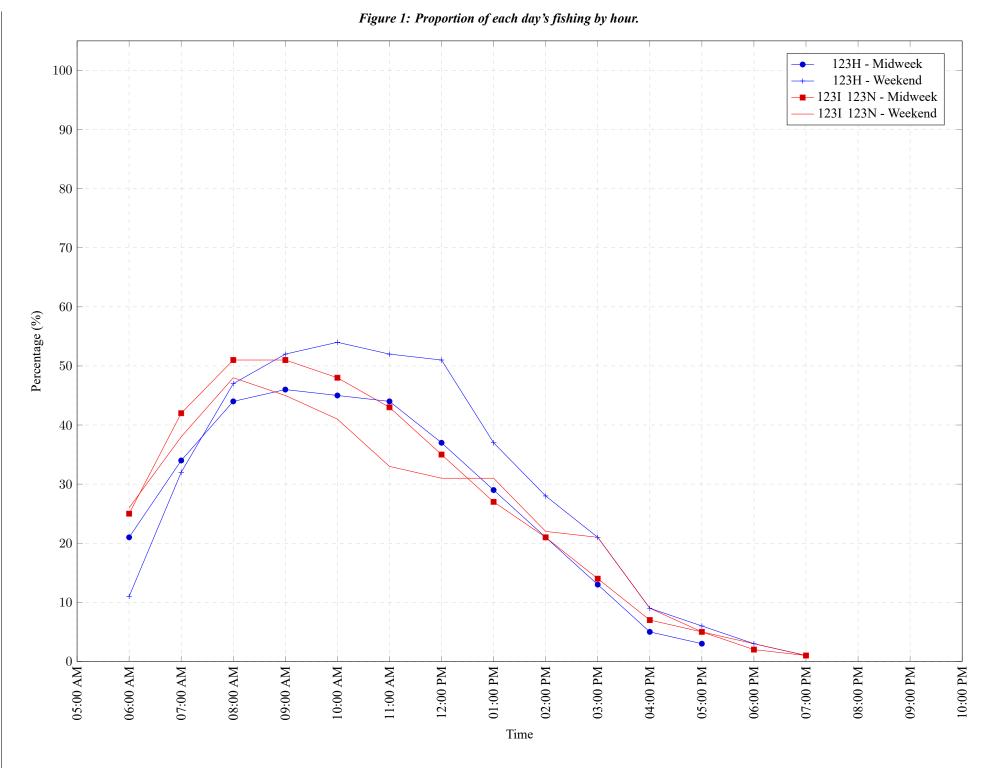

4

 Table 7: Proportion of each day's fishing by hour.

| Areas     | Day Type | 6:00<br>AM | 7:00<br>AM | 8:00<br>AM |     | 10:00<br>AM | 11:00<br>AM |     |     | 02:00<br>PM |     | 04:00<br>PM | 05:00<br>PM | 06:00<br>PM |    | 08:00<br>PM | 09:00<br>PM | 10:00<br>PM |
|-----------|----------|------------|------------|------------|-----|-------------|-------------|-----|-----|-------------|-----|-------------|-------------|-------------|----|-------------|-------------|-------------|
| 123H      | Midweek  | 21%        | 34%        | 44%        | 46% | 45%         | 44%         | 37% | 29% | 21%         | 13% | 5%          | 3%          | 0%          | 0% | 0%          | 0%          | 0%          |
| 123H      | Weekend  | 11%        | 32%        | 47%        | 52% | 54%         | 52%         | 51% | 37% | 28%         | 21% | 9%          | 6%          | 3%          | 1% | 0%          | 0%          | 0%          |
| 123I 123N | Midweek  | 25%        | 42%        | 51%        | 51% | 48%         | 43%         | 35% | 27% | 21%         | 14% | 7%          | 5%          | 2%          | 1% | 0%          | 0%          | 0%          |
| 123I 123N | Weekend  | 26%        | 38%        | 48%        | 45% | 41%         | 33%         | 31% | 31% | 22%         | 21% | 9%          | 5%          | 3%          | 1% | 0%          | 0%          | 0%          |