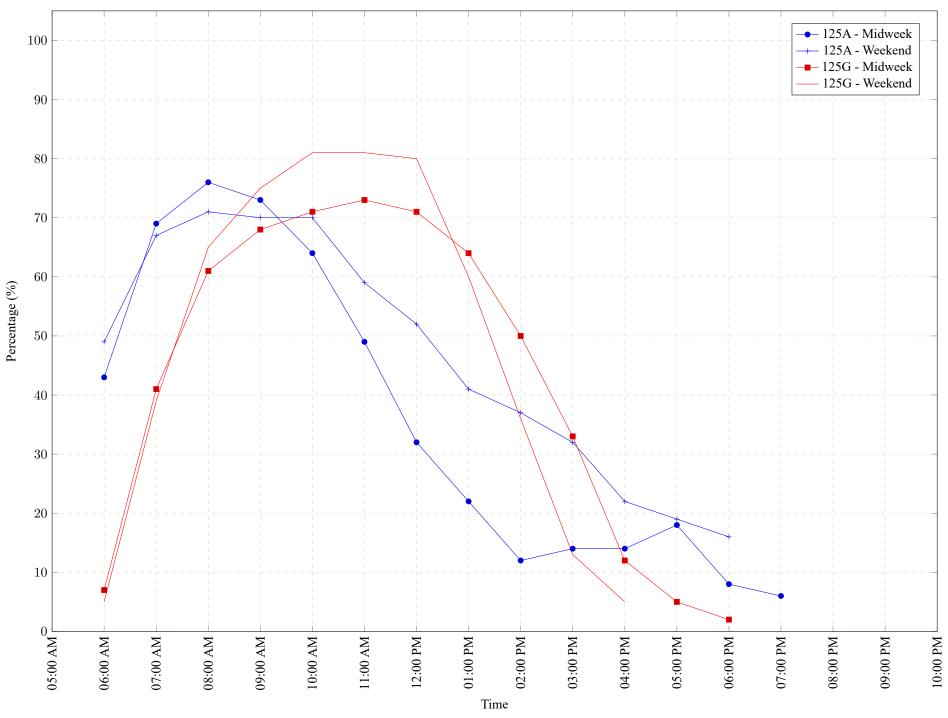

Figure 1: Proportion of each day's fishing by hour.

Area 125 August 2019

Table 7: Proportion of each day's fishing by hour.

| Areas | Day Type |     |     |     | 9:00<br>AM | 10:00<br>AM |     | 12:00<br>PM |     |     |     | 04:00<br>PM |     |     | 07:00<br>PM |    | 09:00<br>PM | 10:00<br>PM |
|-------|----------|-----|-----|-----|------------|-------------|-----|-------------|-----|-----|-----|-------------|-----|-----|-------------|----|-------------|-------------|
| 125A  | Midweek  | 43% | 69% | 76% | 73%        | 64%         | 49% | 32%         | 22% | 12% | 14% | 14%         | 18% | 8%  | 6%          | 0% | 0%          | 0%          |
| 125A  | Weekend  | 49% | 67% | 71% | 70%        | 70%         | 59% | 52%         | 41% | 37% | 32% | 22%         | 19% | 16% | 0%          | 0% | 0%          | 0%          |
| 125G  | Midweek  | 7%  | 41% | 61% | 68%        | 71%         | 73% | 71%         | 64% | 50% | 33% | 12%         | 5%  | 2%  | 0%          | 0% | 0%          | 0%          |
| 125G  | Weekend  | 5%  | 39% | 65% | 75%        | 81%         | 81% | 80%         | 60% | 36% | 13% | 5%          | 0%  | 0%  | 0%          | 0% | 0%          | 0%          |