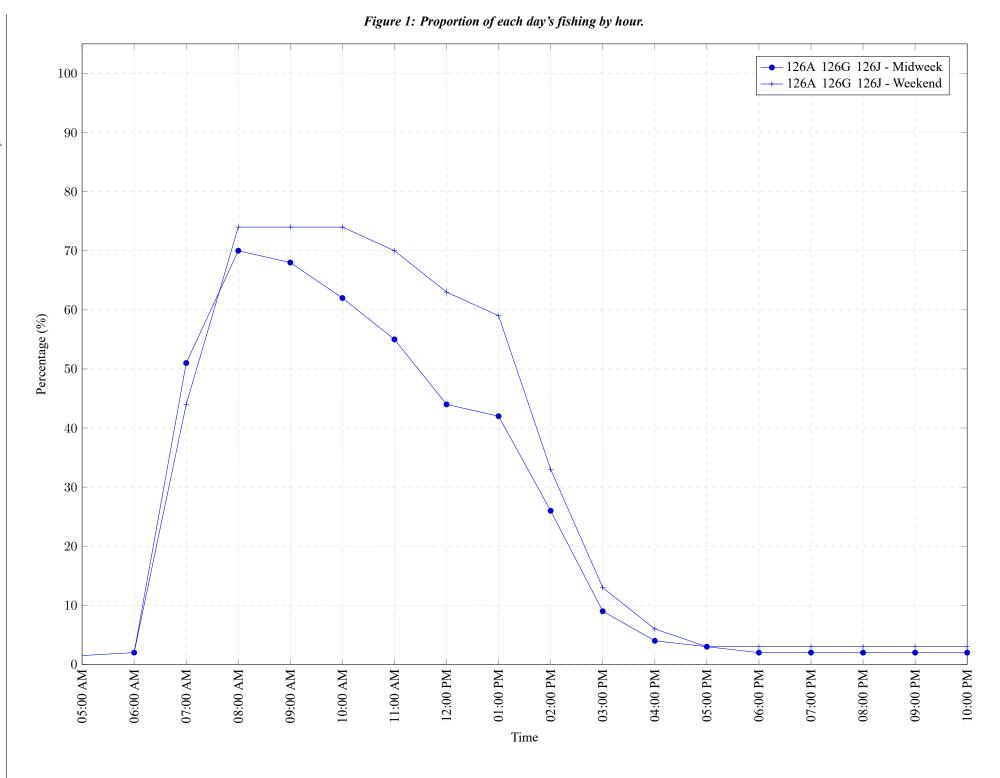

Area 126 August 2019

Table 7: Proportion of each day's fishing by hour.

| Areas                            | Day Type | 6:00<br>AM |  | 10:00<br>AM |  |  |  | 05:00<br>PM |          |      | 09:00<br>PM |  |
|----------------------------------|----------|------------|--|-------------|--|--|--|-------------|----------|------|-------------|--|
| 126A 126G 126J<br>126A 126G 126J |          |            |  | 62%<br>74%  |  |  |  | •           | 2%<br>3% | <br> | 2%<br>3%    |  |