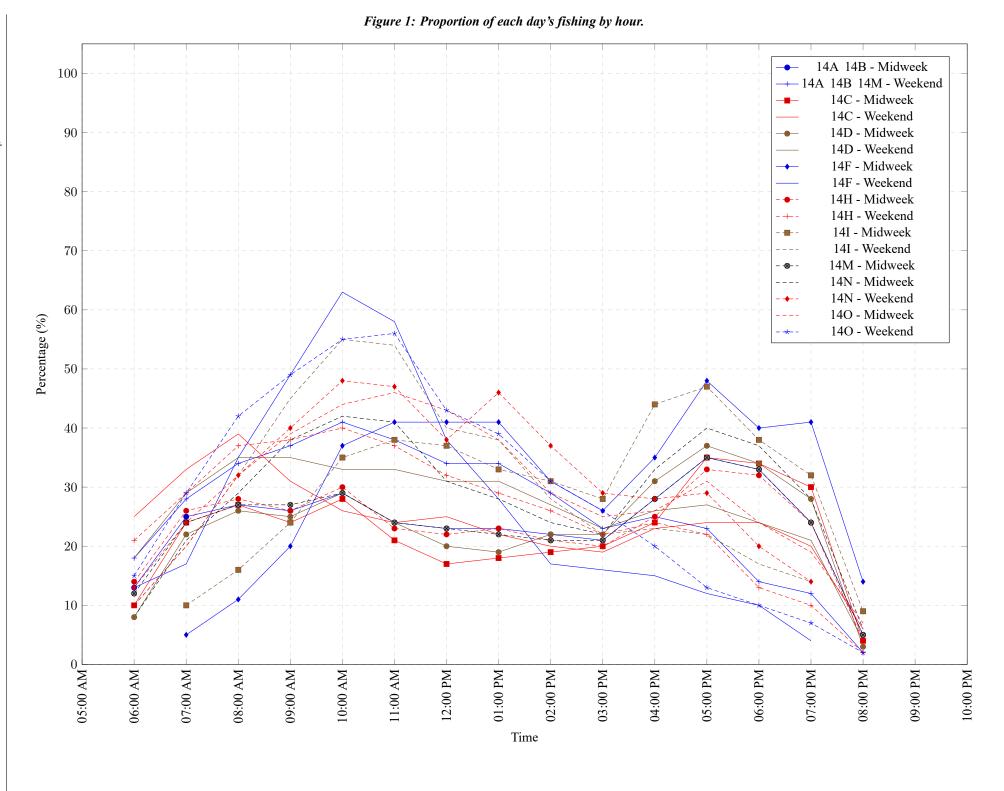

Area 14 August 2019

Table 7: Proportion of each day's fishing by hour.

| Areas       | Day Type | 6:00 | 7:00 | 8:00 | 9:00 | 10:00 | 11:00 | 12:00 | 01:00 | 02:00 | 03:00 | 04:00 | 05:00 | 06:00 | 07:00 | 08:00 | 09:00 | 10:00 |
|-------------|----------|------|------|------|------|-------|-------|-------|-------|-------|-------|-------|-------|-------|-------|-------|-------|-------|
|             |          | AM   | AM   | AM   | AM   | AM    | AM    | PM    |
| 14A 14B     | Midweek  | 13%  | 25%  | 27%  | 26%  | 29%   | 24%   | 23%   | 23%   | 22%   | 21%   | 28%   | 35%   | 33%   | 24%   | 5%    | 0%    | 0%    |
| 14A 14B 14M | Weekend  | 18%  | 28%  | 34%  | 37%  | 41%   | 38%   | 34%   | 34%   | 29%   | 23%   | 25%   | 23%   | 14%   | 12%   | 2%    | 0%    | 0%    |
| 14C         | Midweek  | 10%  | 24%  | 27%  | 24%  | 28%   | 21%   | 17%   | 18%   | 19%   | 20%   | 24%   | 35%   | 34%   | 30%   | 4%    | 0%    | 0%    |
| 14C         | Weekend  | 25%  | 33%  | 39%  | 31%  | 26%   | 24%   | 25%   | 22%   | 20%   | 19%   | 23%   | 24%   | 24%   | 20%   | 6%    | 0%    | 0%    |
| 14D         | Midweek  | 8%   | 22%  | 26%  | 25%  | 29%   | 24%   | 20%   | 19%   | 22%   | 22%   | 31%   | 37%   | 34%   | 28%   | 3%    | 0%    | 0%    |
| 14D         | Weekend  | 18%  | 29%  | 35%  | 35%  | 33%   | 33%   | 31%   | 31%   | 27%   | 23%   | 26%   | 27%   | 24%   | 21%   | 4%    | 0%    | 0%    |
| 14F         | Midweek  | 0%   | 5%   | 11%  | 20%  | 37%   | 41%   | 41%   | 41%   | 31%   | 26%   | 35%   | 48%   | 40%   | 41%   | 14%   | 0%    | 0%    |
| 14F         | Weekend  | 13%  | 17%  | 35%  | 49%  | 63%   | 58%   | 38%   | 28%   | 17%   | 16%   | 15%   | 12%   | 10%   | 4%    | 0%    | 0%    | 0%    |
| 14H         | Midweek  | 14%  | 26%  | 28%  | 26%  | 30%   | 23%   | 22%   | 23%   | 21%   | 20%   | 25%   | 33%   | 32%   | 24%   | 4%    | 0%    | 0%    |
| 14H         | Weekend  | 21%  | 29%  | 37%  | 38%  | 40%   | 37%   | 32%   | 29%   | 26%   | 22%   | 24%   | 22%   | 13%   | 10%   | 2%    | 0%    | 0%    |
| 14I         | Midweek  | 0%   | 10%  | 16%  | 24%  | 35%   | 38%   | 37%   | 33%   | 31%   | 28%   | 44%   | 47%   | 38%   | 32%   | 9%    | 0%    | 0%    |
| 14I         | Weekend  | 10%  | 20%  | 32%  | 45%  | 55%   | 54%   | 40%   | 38%   | 28%   | 22%   | 23%   | 22%   | 17%   | 14%   | 0%    | 0%    | 0%    |
| 14M         | Midweek  | 12%  | 24%  | 27%  | 27%  | 29%   | 24%   | 23%   | 22%   | 21%   | 21%   | 28%   | 35%   | 33%   | 24%   | 5%    | 0%    | 0%    |
| 14N         | Midweek  | 8%   | 21%  | 29%  | 38%  | 42%   | 41%   | 31%   | 28%   | 24%   | 22%   | 33%   | 40%   | 37%   | 28%   | 6%    | 0%    | 0%    |
| 14N         | Weekend  | 13%  | 24%  | 32%  | 40%  | 48%   | 47%   | 38%   | 46%   | 37%   | 29%   | 28%   | 29%   | 20%   | 14%   | 0%    | 0%    | 0%    |
| 140         | Midweek  | 10%  | 20%  | 32%  | 39%  | 44%   | 46%   | 43%   | 38%   | 29%   | 25%   | 26%   | 31%   | 24%   | 19%   | 7%    | 0%    | 0%    |
| 140         | Weekend  | 15%  | 29%  | 42%  | 49%  | 55%   | 56%   | 43%   | 39%   | 31%   | 26%   | 20%   | 13%   | 10%   | 7%    | 2%    | 0%    | 0%    |