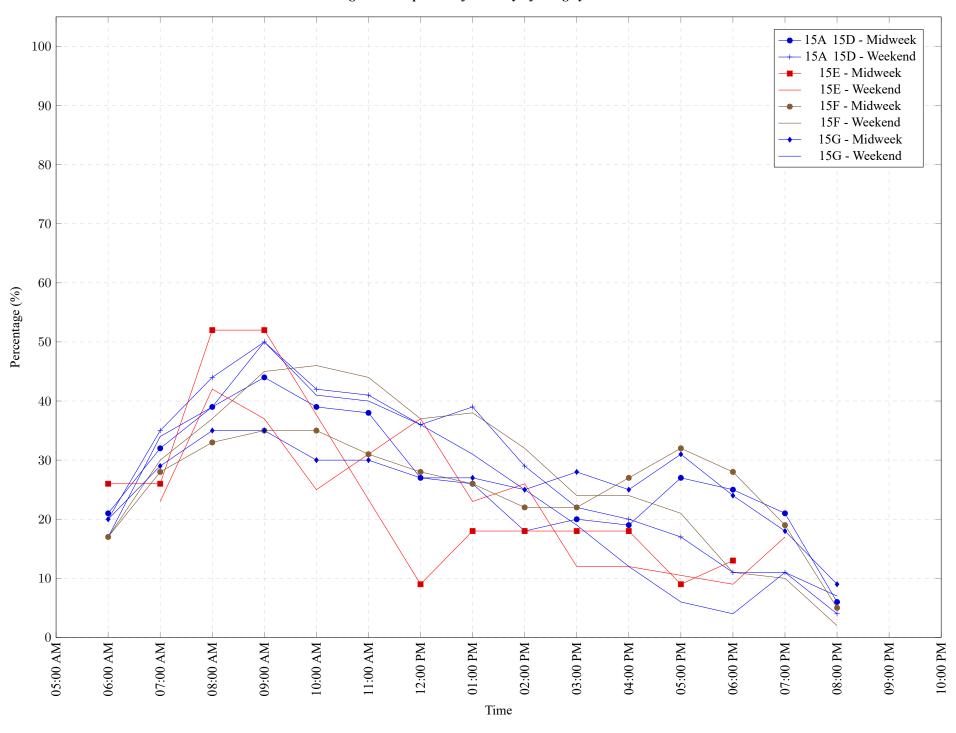

Figure 1: Proportion of each day's fishing by hour.

Area 15 August 2019

Table 7: Proportion of each day's fishing by hour.

| Areas   | Day Type | 6:00 | 7:00 | 8:00 | 9:00 | 10:00 | 11:00 | 12:00 | 01:00 | 02:00 | 03:00 | 04:00 | 05:00 | 06:00 | 07:00 | 08:00 | 09:00 | 10:00 |
|---------|----------|------|------|------|------|-------|-------|-------|-------|-------|-------|-------|-------|-------|-------|-------|-------|-------|
|         |          | AM   | AM   | AM   | AM   | AM    | AM    | PM    |
| 15A 15D | Midweek  | 21%  | 32%  | 39%  | 44%  | 39%   | 38%   | 27%   | 26%   | 18%   | 20%   | 19%   | 27%   | 25%   | 21%   | 6%    | 0%    | 0%    |
| 15A 15D | Weekend  | 20%  | 35%  | 44%  | 50%  | 42%   | 41%   | 36%   | 39%   | 29%   | 22%   | 20%   | 17%   | 11%   | 11%   | 4%    | 0%    | 0%    |
| 15E     | Midweek  | 26%  | 26%  | 52%  | 52%  | 0%    | 0%    | 9%    | 18%   | 18%   | 18%   | 18%   | 9%    | 13%   | 0%    | 0%    | 0%    | 0%    |
| 15E     | Weekend  | 0%   | 23%  | 42%  | 37%  | 25%   | 31%   | 37%   | 23%   | 26%   | 12%   | 12%   | 0%    | 9%    | 17%   | 0%    | 0%    | 0%    |
| 15F     | Midweek  | 17%  | 28%  | 33%  | 35%  | 35%   | 31%   | 28%   | 26%   | 22%   | 22%   | 27%   | 32%   | 28%   | 19%   | 5%    | 0%    | 0%    |
| 15F     | Weekend  | 17%  | 30%  | 37%  | 45%  | 46%   | 44%   | 37%   | 38%   | 32%   | 24%   | 24%   | 21%   | 11%   | 10%   | 2%    | 0%    | 0%    |
| 15G     | Midweek  | 20%  | 29%  | 35%  | 35%  | 30%   | 30%   | 27%   | 27%   | 25%   | 28%   | 25%   | 31%   | 24%   | 18%   | 9%    | 0%    | 0%    |
| 15G     | Weekend  | 17%  | 34%  | 39%  | 50%  | 41%   | 40%   | 36%   | 31%   | 25%   | 19%   | 12%   | 6%    | 4%    | 11%   | 7%    | 0%    | 0%    |