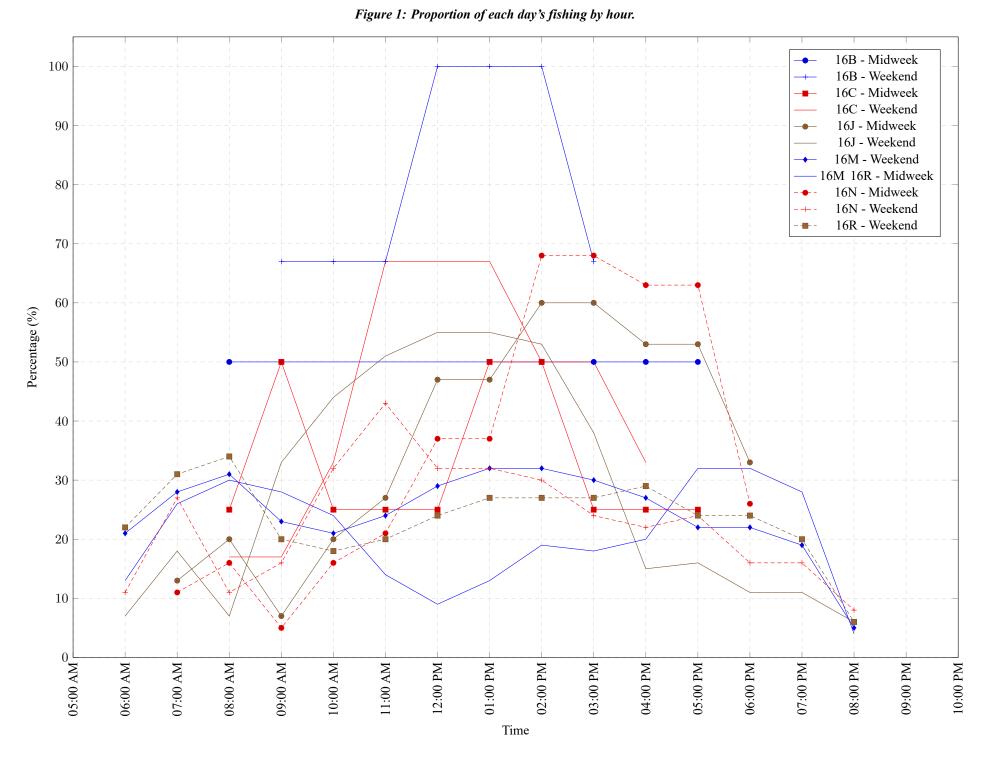

## Table 7: Proportion of each day's fishing by hour.

| Areas   | Day Type | 6:00<br>AM | 7:00<br>AM | 8:00<br>AM | 9:00<br>AM | 10:00<br>AM | 11:00<br>AM | 12:00<br>PM | 01:00<br>PM | 02:00<br>PM | 03:00<br>PM | 04:00<br>PM | 05:00<br>PM | 06:00<br>PM | 07:00<br>PM | 08:00<br>PM | 09:00<br>PM | 10:00<br>PM |
|---------|----------|------------|------------|------------|------------|-------------|-------------|-------------|-------------|-------------|-------------|-------------|-------------|-------------|-------------|-------------|-------------|-------------|
| 16B     | Midweek  | 0%         | 0%         | 50%        | 50%        | 0%          | 0%          | 0%          | 0%          | 50%         | 50%         | 50%         | 50%         | 0%          | 0%          | 0%          | 0%          | 0%          |
| 16B     | Weekend  | 0%         | 0%         | 0%         | 67%        | 67%         | 67%         | 100%        | 100%        | 100%        | 67%         | 0%          | 0%          | 0%          | 0%          | 0%          | 0%          | 0%          |
| 16C     | Midweek  | 0%         | 0%         | 25%        | 50%        | 25%         | 25%         | 25%         | 50%         | 50%         | 25%         | 25%         | 25%         | 0%          | 0%          | 0%          | 0%          | 0%          |
| 16C     | Weekend  | 0%         | 0%         | 17%        | 17%        | 33%         | 67%         | 67%         | 67%         | 50%         | 50%         | 33%         | 0%          | 0%          | 0%          | 0%          | 0%          | 0%          |
| 16J     | Midweek  | 0%         | 13%        | 20%        | 7%         | 20%         | 27%         | 47%         | 47%         | 60%         | 60%         | 53%         | 53%         | 33%         | 0%          | 0%          | 0%          | 0%          |
| 16J     | Weekend  | 7%         | 18%        | 7%         | 33%        | 44%         | 51%         | 55%         | 55%         | 53%         | 38%         | 15%         | 16%         | 11%         | 11%         | 6%          | 0%          | 0%          |
| 16M     | Weekend  | 21%        | 28%        | 31%        | 23%        | 21%         | 24%         | 29%         | 32%         | 32%         | 30%         | 27%         | 22%         | 22%         | 19%         | 5%          | 0%          | 0%          |
| 16M 16R | Midweek  | 13%        | 26%        | 30%        | 28%        | 24%         | 14%         | 9%          | 13%         | 19%         | 18%         | 20%         | 32%         | 32%         | 28%         | 4%          | 0%          | 0%          |
| 16N     | Midweek  | 0%         | 11%        | 16%        | 5%         | 16%         | 21%         | 37%         | 37%         | 68%         | 68%         | 63%         | 63%         | 26%         | 0%          | 0%          | 0%          | 0%          |
| 16N     | Weekend  | 11%        | 27%        | 11%        | 16%        | 32%         | 43%         | 32%         | 32%         | 30%         | 24%         | 22%         | 24%         | 16%         | 16%         | 8%          | 0%          | 0%          |
| 16R     | Weekend  | 22%        | 31%        | 34%        | 20%        | 18%         | 20%         | 24%         | 27%         | 27%         | 27%         | 29%         | 24%         | 24%         | 20%         | 6%          | 0%          | 0%          |