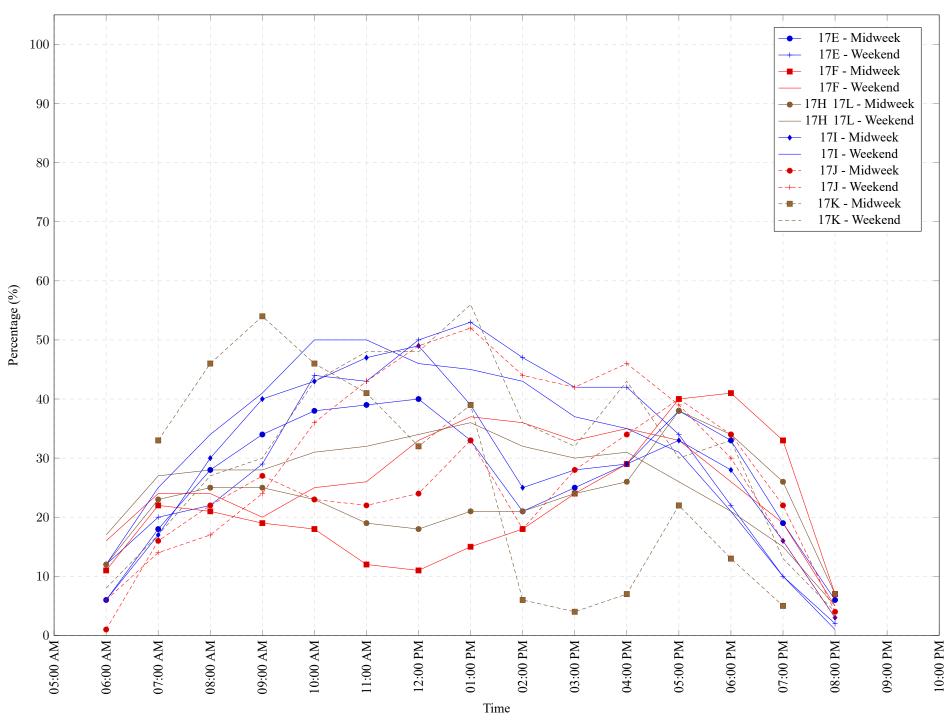

Figure 1: Proportion of each day's fishing by hour.

Area 17 August 2019

Table 7: Proportion of each day's fishing by hour.

| Areas   | Day Type | 6:00 | 7:00 | 8:00 | 9:00 | 10:00 | 11:00 | 12:00 | 01:00 | 02:00 | 03:00 | 04:00 | 05:00 | 06:00 | 07:00 | 08:00 | 09:00 | 10:00 |
|---------|----------|------|------|------|------|-------|-------|-------|-------|-------|-------|-------|-------|-------|-------|-------|-------|-------|
|         |          | AM   | AM   | AM   | AM   | AM    | AM    | PM    |
| 17E     | Midweek  | 6%   | 18%  | 28%  | 34%  | 38%   | 39%   | 40%   | 33%   | 21%   | 25%   | 29%   | 38%   | 33%   | 19%   | 6%    | 0%    | 0%    |
| 17E     | Weekend  | 12%  | 20%  | 22%  | 29%  | 44%   | 43%   | 50%   | 53%   | 47%   | 42%   | 42%   | 34%   | 22%   | 10%   | 2%    | 0%    | 0%    |
| 17F     | Midweek  | 11%  | 22%  | 21%  | 19%  | 18%   | 12%   | 11%   | 15%   | 18%   | 24%   | 29%   | 40%   | 41%   | 33%   | 7%    | 0%    | 0%    |
| 17F     | Weekend  | 16%  | 24%  | 24%  | 20%  | 25%   | 26%   | 33%   | 37%   | 36%   | 33%   | 35%   | 33%   | 26%   | 19%   | 5%    | 0%    | 0%    |
| 17H 17L | Midweek  | 12%  | 23%  | 25%  | 25%  | 23%   | 19%   | 18%   | 21%   | 21%   | 24%   | 26%   | 38%   | 34%   | 26%   | 7%    | 0%    | 0%    |
| 17H 17L | Weekend  | 17%  | 27%  | 28%  | 28%  | 31%   | 32%   | 34%   | 36%   | 32%   | 30%   | 31%   | 26%   | 21%   | 15%   | 5%    | 0%    | 0%    |
| 17I     | Midweek  | 6%   | 17%  | 30%  | 40%  | 43%   | 47%   | 49%   | 39%   | 25%   | 28%   | 29%   | 33%   | 28%   | 16%   | 3%    | 0%    | 0%    |
| 17I     | Weekend  | 12%  | 25%  | 34%  | 41%  | 50%   | 50%   | 46%   | 45%   | 43%   | 37%   | 35%   | 31%   | 21%   | 10%   | 1%    | 0%    | 0%    |
| 17J     | Midweek  | 1%   | 16%  | 22%  | 27%  | 23%   | 22%   | 24%   | 33%   | 18%   | 28%   | 34%   | 40%   | 34%   | 22%   | 4%    | 0%    | 0%    |
| 17J     | Weekend  | 6%   | 14%  | 17%  | 24%  | 36%   | 43%   | 49%   | 52%   | 44%   | 42%   | 46%   | 39%   | 30%   | 16%   | 3%    | 0%    | 0%    |
| 17K     | Midweek  | 0%   | 33%  | 46%  | 54%  | 46%   | 41%   | 32%   | 39%   | 6%    | 4%    | 7%    | 22%   | 13%   | 5%    | 0%    | 0%    | 0%    |
| 17K     | Weekend  | 8%   | 17%  | 27%  | 30%  | 43%   | 48%   | 48%   | 56%   | 36%   | 32%   | 43%   | 30%   | 33%   | 13%   | 4%    | 0%    | 0%    |