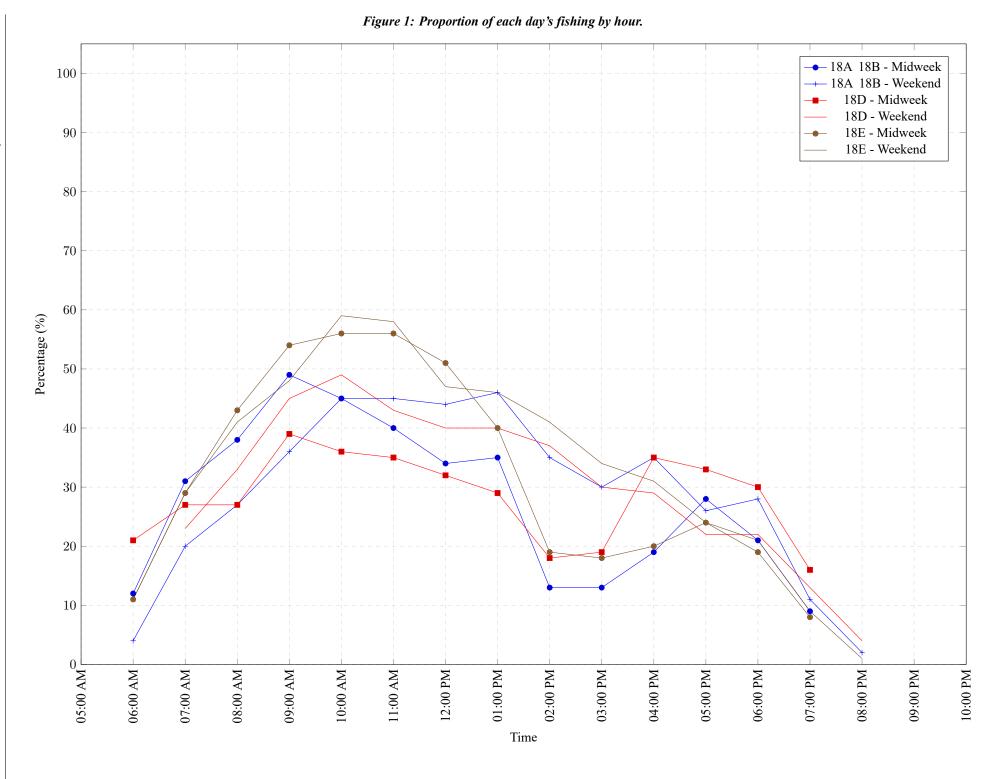

Area 18 August 2019

Table 7: Proportion of each day's fishing by hour.

| Areas   | Day Type | 6:00 | 7:00 | 8:00 | 9:00 | 10:00 | 11:00 | 12:00 | 01:00 | 02:00 | 03:00 | 04:00 | 05:00 | 06:00 | 07:00 | 08:00 | 09:00 | 10:00 |
|---------|----------|------|------|------|------|-------|-------|-------|-------|-------|-------|-------|-------|-------|-------|-------|-------|-------|
|         |          | AM   | AM   | AM   | AM   | AM    | AM    | PM    |
| 18A 18B | Midweek  | 12%  | 31%  | 38%  | 49%  | 45%   | 40%   | 34%   | 35%   | 13%   | 13%   | 19%   | 28%   | 21%   | 9%    | 0%    | 0%    | 0%    |
| 18A 18B | Weekend  | 4%   | 20%  | 27%  | 36%  | 45%   | 45%   | 44%   | 46%   | 35%   | 30%   | 35%   | 26%   | 28%   | 11%   | 2%    | 0%    | 0%    |
| 18D     | Midweek  | 21%  | 27%  | 27%  | 39%  | 36%   | 35%   | 32%   | 29%   | 18%   | 19%   | 35%   | 33%   | 30%   | 16%   | 0%    | 0%    | 0%    |
| 18D     | Weekend  | 0%   | 23%  | 33%  | 45%  | 49%   | 43%   | 40%   | 40%   | 37%   | 30%   | 29%   | 22%   | 22%   | 13%   | 4%    | 0%    | 0%    |
| 18E     | Midweek  | 11%  | 29%  | 43%  | 54%  | 56%   | 56%   | 51%   | 40%   | 19%   | 18%   | 20%   | 24%   | 19%   | 8%    | 0%    | 0%    | 0%    |
| 18E     | Weekend  | 11%  | 29%  | 41%  | 48%  | 59%   | 58%   | 47%   | 46%   | 41%   | 34%   | 31%   | 24%   | 21%   | 9%    | 1%    | 0%    | 0%    |