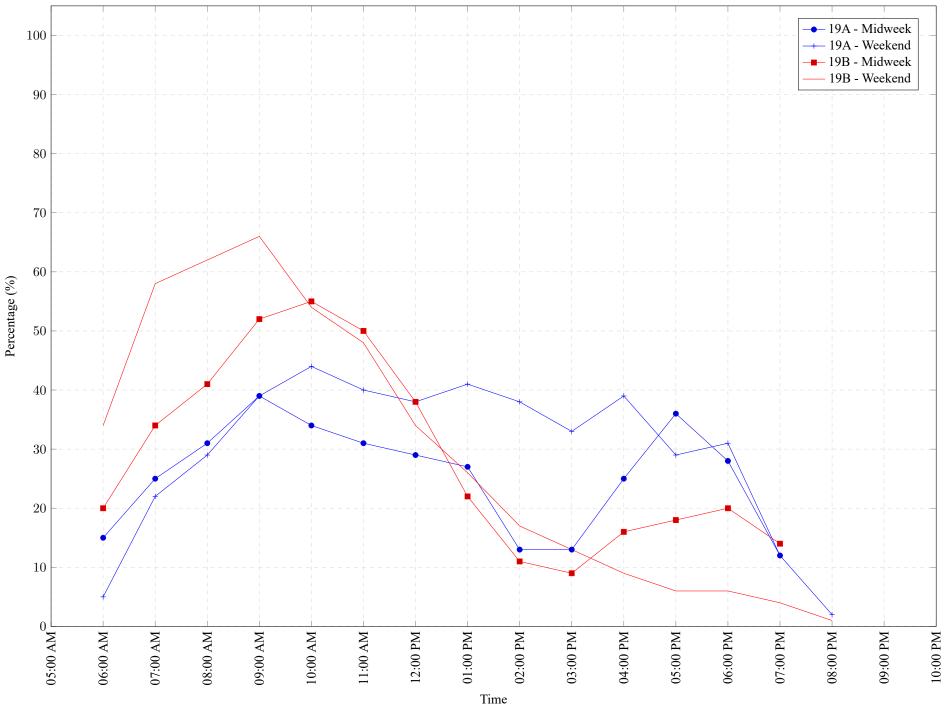

Figure 1: Proportion of each day's fishing by hour. - 19A - Midweek + 19A - Weekend ■ 19B - Midweek 19B - Weekend

Area 19 (GS) August 2019

Table 7: Proportion of each day's fishing by hour.

| Areas | Day Type | 6:00 | 7:00 | 8:00 | 9:00 | 10:00 | 11:00 | 12:00 | 01:00 | 02:00 | 03:00 | 04:00 | 05:00 | 06:00 | 07:00 | 08:00 | 09:00 | 10:00 |
|-------|----------|------|------|------|------|-------|-------|-------|-------|-------|-------|-------|-------|-------|-------|-------|-------|-------|
|       |          | AM   | AM   | AM   | AM   | AM    | AM    | PM    |
| 19A   | Midweek  | 15%  | 25%  | 31%  | 39%  | 34%   | 31%   | 29%   | 27%   | 13%   | 13%   | 25%   | 36%   | 28%   | 12%   | 0%    | 0%    | 0%    |
| 19A   | Weekend  | 5%   | 22%  | 29%  | 39%  | 44%   | 40%   | 38%   | 41%   | 38%   | 33%   | 39%   | 29%   | 31%   | 12%   | 2%    | 0%    | 0%    |
| 19B   | Midweek  | 20%  | 34%  | 41%  | 52%  | 55%   | 50%   | 38%   | 22%   | 11%   | 9%    | 16%   | 18%   | 20%   | 14%   | 0%    | 0%    | 0%    |
| 19B   | Weekend  | 34%  | 58%  | 62%  | 66%  | 54%   | 48%   | 34%   | 26%   | 17%   | 13%   | 9%    | 6%    | 6%    | 4%    | 1%    | 0%    | 0%    |