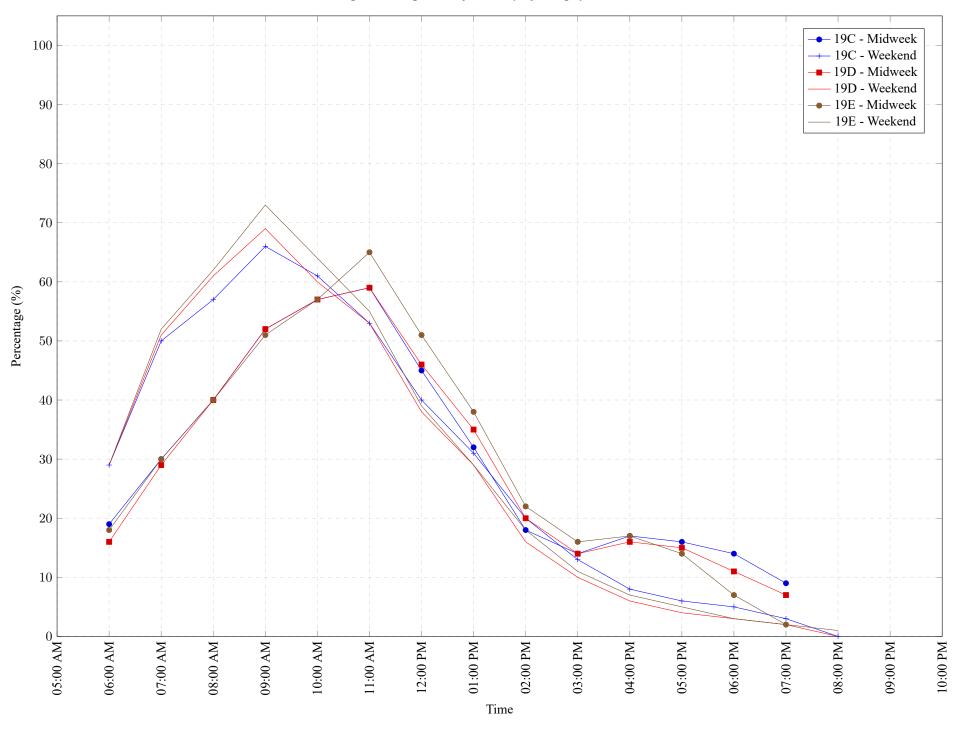

Figure 1: Proportion of each day's fishing by hour.

Table 7: Proportion of each day's fishing by hour.

| Areas | Day Type | 6:00 | 7:00 | 8:00 | 9:00 | 10:00 | 11:00 | 12:00 | 01:00 | 02:00 | 03:00 | 04:00 | 05:00 | 06:00 | 07:00 | 08:00 | 09:00 | 10:00 |
|-------|----------|------|------|------|------|-------|-------|-------|-------|-------|-------|-------|-------|-------|-------|-------|-------|-------|
|       |          | AM   | AM   | AM   | AM   | AM    | AM    | PM    |
| 19C   | Midweek  | 19%  | 30%  | 40%  | 52%  | 57%   | 59%   | 45%   | 32%   | 18%   | 14%   | 17%   | 16%   | 14%   | 9%    | 0%    | 0%    | 0%    |
| 19C   | Weekend  | 29%  | 50%  | 57%  | 66%  | 61%   | 53%   | 40%   | 31%   | 20%   | 13%   | 8%    | 6%    | 5%    | 3%    | 0%    | 0%    | 0%    |
| 19D   | Midweek  | 16%  | 29%  | 40%  | 52%  | 57%   | 59%   | 46%   | 35%   | 20%   | 14%   | 16%   | 15%   | 11%   | 7%    | 0%    | 0%    | 0%    |
| 19D   | Weekend  | 29%  | 51%  | 61%  | 69%  | 60%   | 53%   | 38%   | 29%   | 16%   | 10%   | 6%    | 4%    | 3%    | 2%    | 0%    | 0%    | 0%    |
| 19E   | Midweek  | 18%  | 30%  | 40%  | 51%  | 57%   | 65%   | 51%   | 38%   | 22%   | 16%   | 17%   | 14%   | 7%    | 2%    | 0%    | 0%    | 0%    |
| 19E   | Weekend  | 29%  | 52%  | 62%  | 73%  | 64%   | 55%   | 39%   | 29%   | 18%   | 11%   | 7%    | 5%    | 3%    | 2%    | 1%    | 0%    | 0%    |