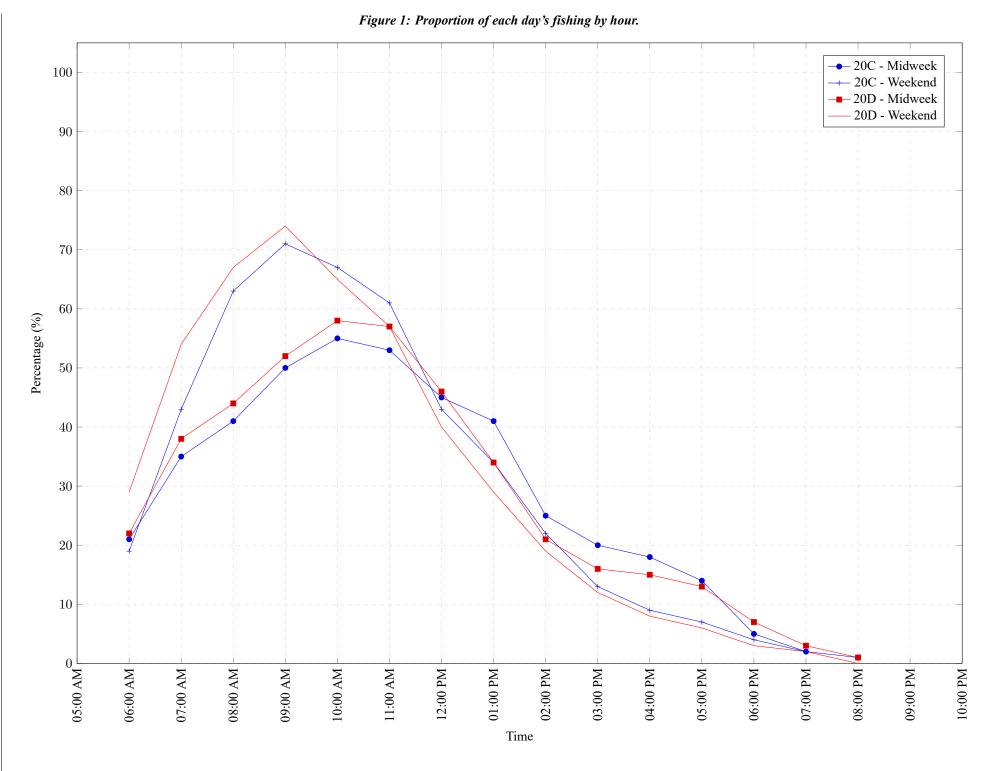

 Table 7: Proportion of each day's fishing by hour.

| Areas | Day Type | 6:00<br>AM | 7:00<br>AM |     | 9:00<br>AM | 10:00<br>AM |     | 12:00<br>PM | 01:00<br>PM |     |     |     | 05:00<br>PM |    | 07:00<br>PM |    | 09:00<br>PM | 10:00<br>PM |
|-------|----------|------------|------------|-----|------------|-------------|-----|-------------|-------------|-----|-----|-----|-------------|----|-------------|----|-------------|-------------|
| 20C   | Midweek  | 21%        | 35%        | 41% | 50%        | 55%         | 53% | 45%         | 41%         | 25% | 20% | 18% | 14%         | 5% | 2%          | 1% | 0%          | 0%          |
| 20C   | Weekend  | 19%        | 43%        | 63% | 71%        | 67%         | 61% | 43%         | 34%         | 22% | 13% | 9%  | 7%          | 4% | 2%          | 0% | 0%          | 0%          |
| 20D   | Midweek  | 22%        | 38%        | 44% | 52%        | 58%         | 57% | 46%         | 34%         | 21% | 16% | 15% | 13%         | 7% | 3%          | 1% | 0%          | 0%          |
| 20D   | Weekend  | 29%        | 54%        | 67% | 74%        | 65%         | 57% | 40%         | 29%         | 19% | 12% | 8%  | 6%          | 3% | 2%          | 0% | 0%          | 0%          |