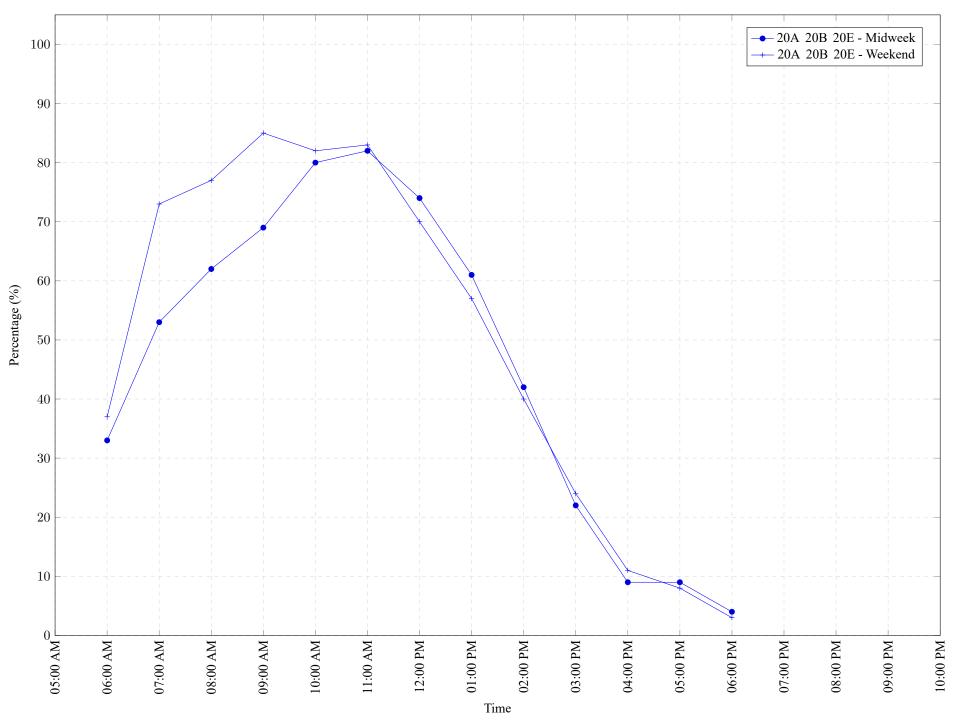

Figure 1: Proportion of each day's fishing by hour.

Area 20 (West) August 2019

Table 7: Proportion of each day's fishing by hour.

| Areas                      | Day Type           | 6:00<br>AM | 7:00<br>AM |  | 10:00<br>AM |  |  | 03:00<br>PM |  |          |          |     |          | 10:00<br>PM |
|----------------------------|--------------------|------------|------------|--|-------------|--|--|-------------|--|----------|----------|-----|----------|-------------|
| 20A 20B 20E<br>20A 20B 20E | Midweek<br>Weekend |            |            |  | 80%<br>82%  |  |  |             |  | 4%<br>3% | 0%<br>0% | 0,0 | 0%<br>0% | 0%<br>0%    |