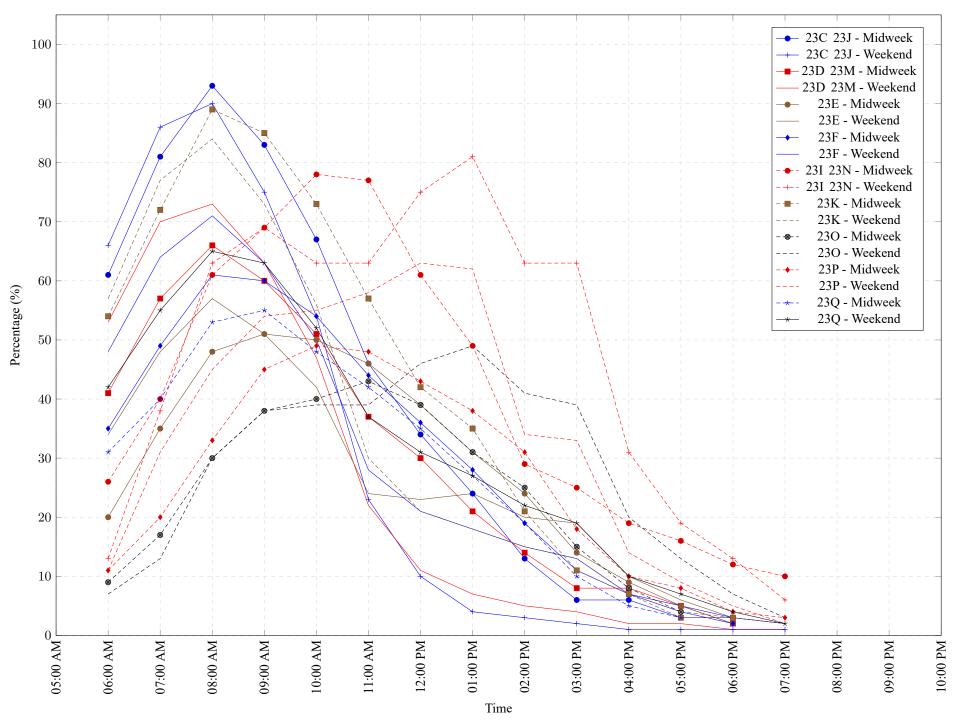

Figure 1: Proportion of each day's fishing by hour.

Table 7: Proportion of each day's fishing by hour.

| Areas   | Day Type | 6:00 | 7:00 | 8:00 | 9:00 | 10:00 | 11:00 | 12:00 | 01:00 | 02:00 | 03:00 | 04:00 | 05:00 | 06:00 | 07:00 | 08:00 | 09:00 | 10:00 |
|---------|----------|------|------|------|------|-------|-------|-------|-------|-------|-------|-------|-------|-------|-------|-------|-------|-------|
|         |          | AM   | AM   | AM   | AM   | AM    | AM    | PM    |
| 23C 23J | Midweek  | 61%  | 81%  | 93%  | 83%  | 67%   | 46%   | 34%   | 24%   | 13%   | 6%    | 6%    | 3%    | 3%    | 0%    | 0%    | 0%    | 0%    |
| 23C 23J | Weekend  | 66%  | 86%  | 90%  | 75%  | 54%   | 23%   | 10%   | 4%    | 3%    | 2%    | 1%    | 1%    | 1%    | 1%    | 0%    | 0%    | 0%    |
| 23D 23M | Midweek  | 41%  | 57%  | 66%  | 60%  | 51%   | 37%   | 30%   | 21%   | 14%   | 8%    | 8%    | 5%    | 2%    | 0%    | 0%    | 0%    | 0%    |
| 23D 23M | Weekend  | 53%  | 70%  | 73%  | 63%  | 47%   | 22%   | 11%   | 7%    | 5%    | 4%    | 2%    | 2%    | 1%    | 1%    | 0%    | 0%    | 0%    |
| 23E     | Midweek  | 20%  | 35%  | 48%  | 51%  | 50%   | 46%   | 39%   | 31%   | 24%   | 14%   | 9%    | 5%    | 2%    | 0%    | 0%    | 0%    | 0%    |
| 23E     | Weekend  | 34%  | 48%  | 57%  | 51%  | 42%   | 24%   | 23%   | 24%   | 20%   | 19%   | 10%   | 6%    | 3%    | 2%    | 0%    | 0%    | 0%    |
| 23F     | Midweek  | 35%  | 49%  | 61%  | 60%  | 54%   | 44%   | 36%   | 28%   | 19%   | 11%   | 7%    | 4%    | 2%    | 0%    | 0%    | 0%    | 0%    |
| 23F     | Weekend  | 48%  | 64%  | 71%  | 63%  | 50%   | 28%   | 21%   | 18%   | 15%   | 13%   | 7%    | 5%    | 3%    | 2%    | 0%    | 0%    | 0%    |
| 23I 23N | Midweek  | 26%  | 40%  | 61%  | 69%  | 78%   | 77%   | 61%   | 49%   | 29%   | 25%   | 19%   | 16%   | 12%   | 10%   | 0%    | 0%    | 0%    |
| 23I 23N | Weekend  | 13%  | 38%  | 63%  | 69%  | 63%   | 63%   | 75%   | 81%   | 63%   | 63%   | 31%   | 19%   | 13%   | 6%    | 0%    | 0%    | 0%    |
| 23K     | Midweek  | 54%  | 72%  | 89%  | 85%  | 73%   | 57%   | 42%   | 35%   | 21%   | 11%   | 7%    | 3%    | 3%    | 0%    | 0%    | 0%    | 0%    |
| 23K     | Weekend  | 57%  | 77%  | 84%  | 73%  | 56%   | 30%   | 21%   | 18%   | 15%   | 13%   | 7%    | 4%    | 3%    | 2%    | 0%    | 0%    | 0%    |
| 230     | Midweek  | 9%   | 17%  | 30%  | 38%  | 40%   | 43%   | 39%   | 31%   | 25%   | 15%   | 8%    | 4%    | 0%    | 0%    | 0%    | 0%    | 0%    |
| 230     | Weekend  | 7%   | 13%  | 30%  | 38%  | 39%   | 39%   | 46%   | 49%   | 41%   | 39%   | 20%   | 13%   | 7%    | 3%    | 0%    | 0%    | 0%    |
| 23P     | Midweek  | 11%  | 20%  | 33%  | 45%  | 49%   | 48%   | 43%   | 38%   | 31%   | 18%   | 10%   | 8%    | 4%    | 3%    | 0%    | 0%    | 0%    |
| 23P     | Weekend  | 11%  | 31%  | 45%  | 54%  | 55%   | 58%   | 63%   | 62%   | 34%   | 33%   | 14%   | 9%    | 5%    | 2%    | 0%    | 0%    | 0%    |
| 23Q     | Midweek  | 31%  | 40%  | 53%  | 55%  | 48%   | 42%   | 35%   | 27%   | 19%   | 10%   | 5%    | 3%    | 0%    | 0%    | 0%    | 0%    | 0%    |
| 23Q     | Weekend  | 42%  | 55%  | 65%  | 63%  | 52%   | 37%   | 31%   | 27%   | 22%   | 19%   | 10%   | 7%    | 4%    | 2%    | 0%    | 0%    | 0%    |