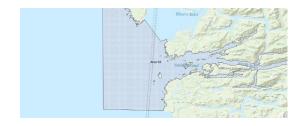

## Area 10 September 2019

Area 10 September 2019

Table 7: Proportion of each day's fishing by hour.

| Areas | Day Type | 6:00 | 7:00 | 8:00 | 9:00 | 10:00 | 11:00 | 12:00 | 01:00 | 02:00 | 03:00 | 04:00 | 05:00 | 06:00 | 07:00 | 08:00 | 09:00 | 10:00 |
|-------|----------|------|------|------|------|-------|-------|-------|-------|-------|-------|-------|-------|-------|-------|-------|-------|-------|
|       |          | AM   | AM   | AM   | AM   | AM    | AM    | PM    |