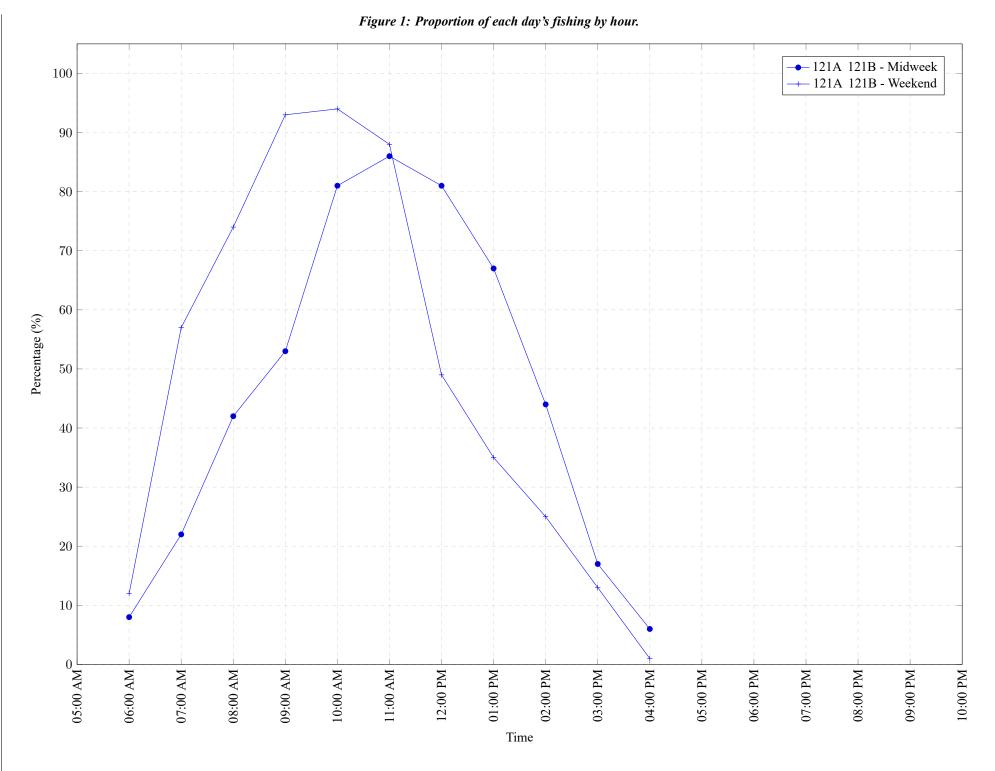

# 5 of 6 Thursday 27<sup>th</sup> August, 2020

| Areas     | Day Type | 6:00<br>AM |     |     |     | 10:00<br>AM |     |     |     |     |     |    |    |    |    |    |    |    |
|-----------|----------|------------|-----|-----|-----|-------------|-----|-----|-----|-----|-----|----|----|----|----|----|----|----|
| 121A 121B | Midweek  | 8%         | 22% | 42% | 53% | 81%         | 86% | 81% | 67% | 44% | 17% | 6% | 0% | 0% | 0% | 0% | 0% | 0% |
| 121A 121B | Weekend  | 12%        | 57% | 74% | 93% | 94%         | 88% | 49% | 35% | 25% | 13% | 1% | 0% | 0% | 0% | 0% | 0% | 0% |