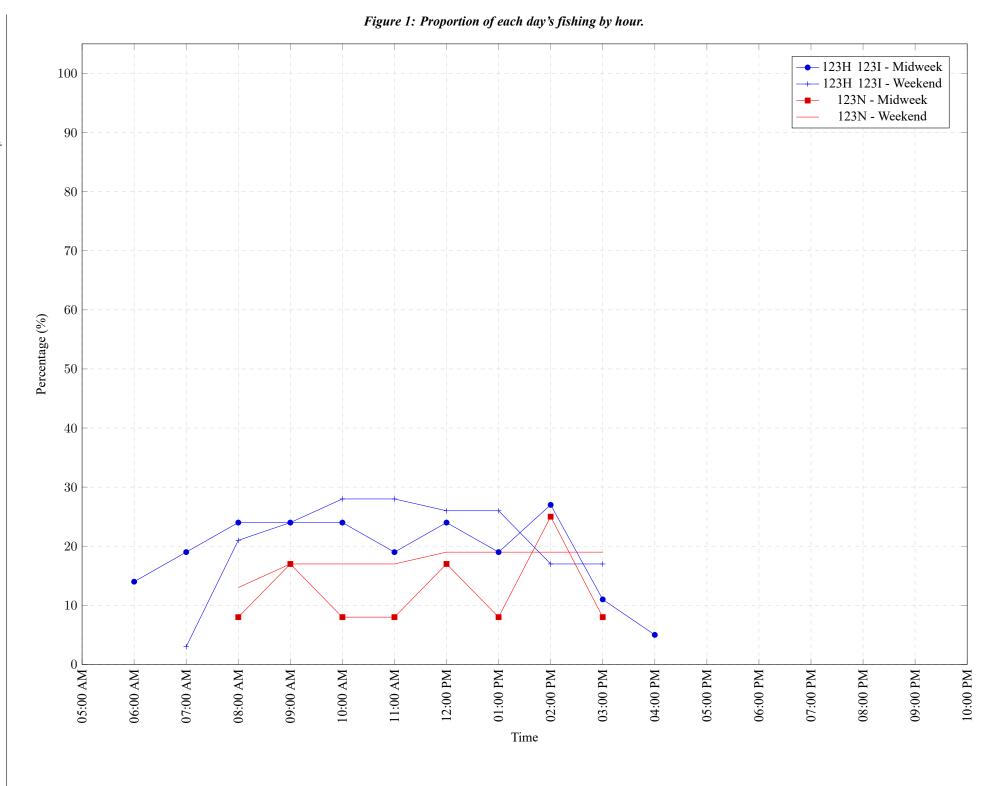

Area 123 September 2019

Table 7: Proportion of each day's fishing by hour.

| Areas     | Day Type | 6:00 | 7:00 | 8:00 | 9:00 | 10:00 | 11:00 | 12:00 | 01:00 | 02:00 | 03:00 | 04:00 | 05:00 | 06:00 | 07:00 | 08:00 | 09:00 | 10:00 |
|-----------|----------|------|------|------|------|-------|-------|-------|-------|-------|-------|-------|-------|-------|-------|-------|-------|-------|
|           |          | AM   | AM   | AM   | AM   | AM    | AM    | PM    |
| 123H 123I | Midweek  | 14%  | 19%  | 24%  | 24%  | 24%   | 19%   | 24%   | 19%   | 27%   | 11%   | 5%    | 0%    | 0%    | 0%    | 0%    | 0%    | 0%    |
| 123H 123I | Weekend  | 0%   | 3%   | 21%  | 24%  | 28%   | 28%   | 26%   | 26%   | 17%   | 17%   | 0%    | 0%    | 0%    | 0%    | 0%    | 0%    | 0%    |
| 123N      | Midweek  | 0%   | 0%   | 8%   | 17%  | 8%    | 8%    | 17%   | 8%    | 25%   | 8%    | 0%    | 0%    | 0%    | 0%    | 0%    | 0%    | 0%    |
| 123N      | Weekend  | 0%   | 0%   | 13%  | 17%  | 17%   | 17%   | 19%   | 19%   | 19%   | 19%   | 0%    | 0%    | 0%    | 0%    | 0%    | 0%    | 0%    |