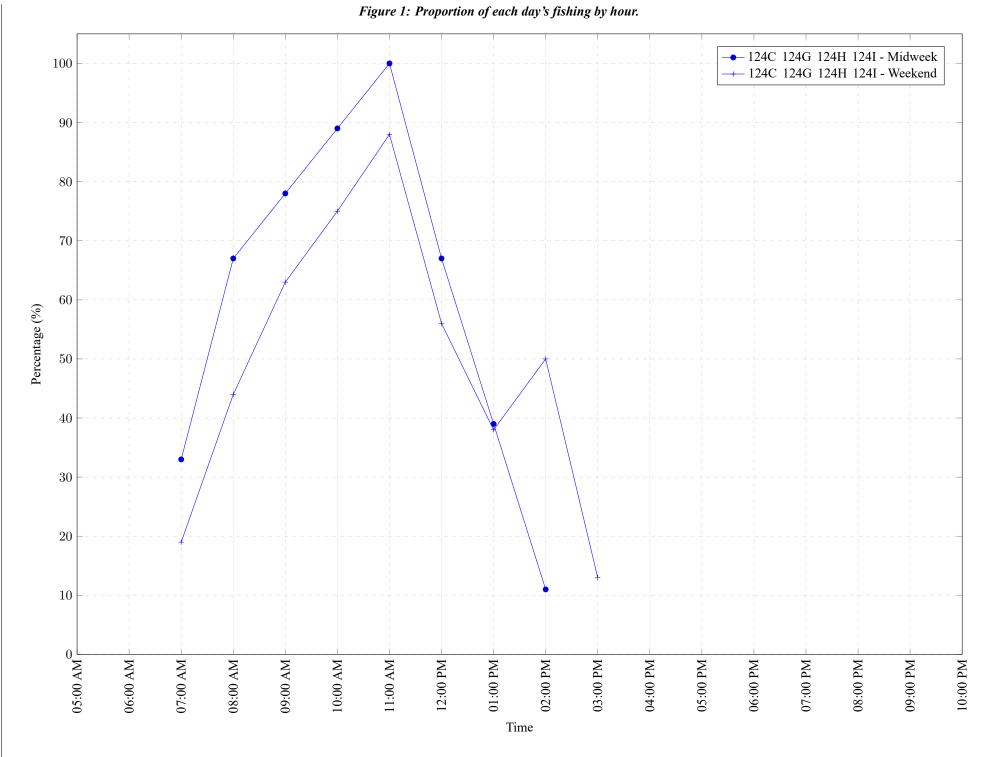

### Table 7: Proportion of each day's fishing by hour.

| Areas                                      | Day Type           | 6:00<br>AM |  | 10:00<br>AM |  |  |       |              |     |     | 09:00<br>PM |          |
|--------------------------------------------|--------------------|------------|--|-------------|--|--|-------|--------------|-----|-----|-------------|----------|
| 124C 124G 124H 124I<br>124C 124G 124H 124I | Midweek<br>Weekend |            |  | 89%<br>75%  |  |  | * · · | <br>0%<br>0% | 0,0 | 070 | 0.0         | 0%<br>0% |