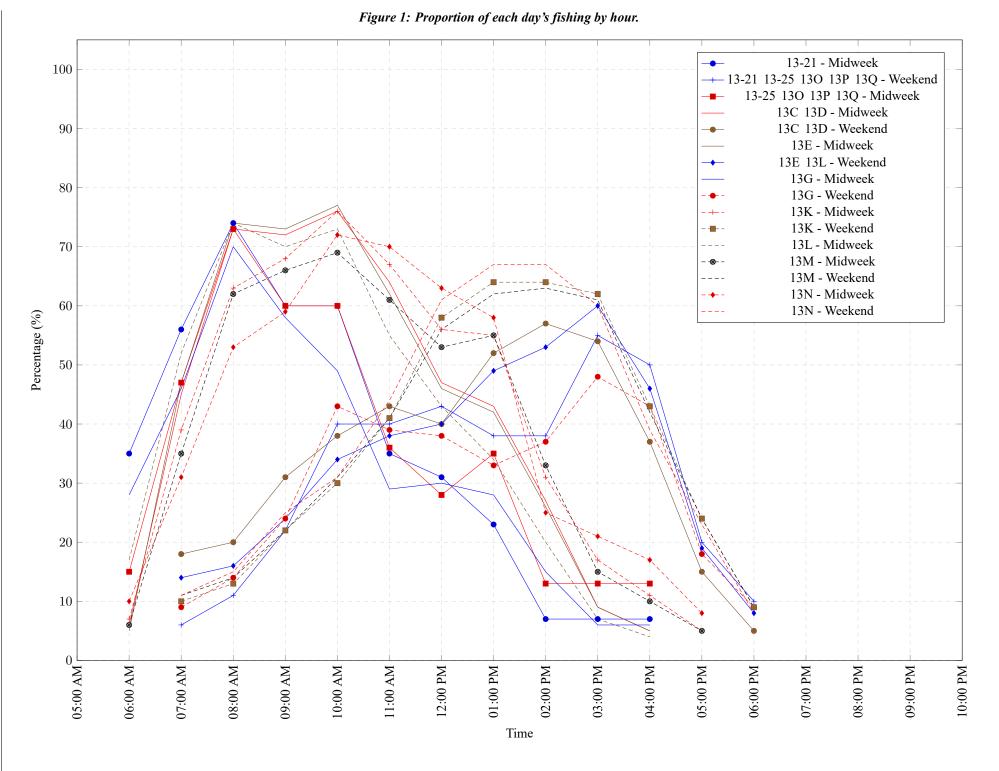

## Table 7: Proportion of each day's fishing by hour.

| Areas                   | Day Type | 6:00<br>AM | 7:00<br>AM | 8:00<br>AM | 9:00<br>AM | 10:00<br>AM | 11:00<br>AM | 12:00<br>PM | 01:00<br>PM | 02:00<br>PM | 03:00<br>PM | 04:00<br>PM | 05:00<br>PM | 06:00<br>PM | 07:00<br>PM | 08:00<br>PM | 09:00<br>PM | 10:00<br>PM |
|-------------------------|----------|------------|------------|------------|------------|-------------|-------------|-------------|-------------|-------------|-------------|-------------|-------------|-------------|-------------|-------------|-------------|-------------|
| 13-21                   | Midweek  | 35%        | 56%        | 74%        | 60%        | 60%         | 35%         | 31%         | 23%         | 7%          | 7%          | 7%          | 0%          | 0%          | 0%          | 0%          | 0%          | 0%          |
| 13-21 13-25 13O 13P 13Q | Weekend  | 0%         | 6%         | 11%        | 22%        | 40%         | 40%         | 43%         | 38%         | 38%         | 55%         | 50%         | 20%         | 10%         | 0%          | 0%          | 0%          | 0%          |
| 13-25 13O 13P 13Q       | Midweek  | 15%        | 47%        | 73%        | 60%        | 60%         | 36%         | 28%         | 35%         | 13%         | 13%         | 13%         | 0%          | 0%          | 0%          | 0%          | 0%          | 0%          |
| 13C 13D                 | Midweek  | 6%         | 45%        | 73%        | 72%        | 76%         | 64%         | 47%         | 43%         | 27%         | 9%          | 5%          | 0%          | 0%          | 0%          | 0%          | 0%          | 0%          |
| 13C 13D                 | Weekend  | 0%         | 18%        | 20%        | 31%        | 38%         | 43%         | 40%         | 52%         | 57%         | 54%         | 37%         | 15%         | 5%          | 0%          | 0%          | 0%          | 0%          |
| 13E                     | Midweek  | 5%         | 47%        | 74%        | 73%        | 77%         | 62%         | 46%         | 42%         | 26%         | 9%          | 5%          | 0%          | 0%          | 0%          | 0%          | 0%          | 0%          |
| 13E 13L                 | Weekend  | 0%         | 14%        | 16%        | 24%        | 34%         | 38%         | 40%         | 49%         | 53%         | 60%         | 46%         | 19%         | 8%          | 0%          | 0%          | 0%          | 0%          |
| 13G                     | Midweek  | 28%        | 46%        | 70%        | 58%        | 49%         | 29%         | 30%         | 28%         | 15%         | 6%          | 6%          | 0%          | 0%          | 0%          | 0%          | 0%          | 0%          |
| 13G                     | Weekend  | 0%         | 9%         | 14%        | 24%        | 43%         | 39%         | 38%         | 33%         | 37%         | 48%         | 43%         | 18%         | 9%          | 0%          | 0%          | 0%          | 0%          |
| 13K                     | Midweek  | 7%         | 39%        | 63%        | 68%        | 76%         | 67%         | 56%         | 55%         | 31%         | 17%         | 11%         | 5%          | 0%          | 0%          | 0%          | 0%          | 0%          |
| 13K                     | Weekend  | 0%         | 10%        | 13%        | 22%        | 30%         | 41%         | 58%         | 64%         | 64%         | 62%         | 43%         | 24%         | 9%          | 0%          | 0%          | 0%          | 0%          |
| 13L                     | Midweek  | 17%        | 52%        | 74%        | 70%        | 73%         | 55%         | 43%         | 34%         | 20%         | 7%          | 4%          | 0%          | 0%          | 0%          | 0%          | 0%          | 0%          |
| 13M                     | Midweek  | 6%         | 35%        | 62%        | 66%        | 69%         | 61%         | 53%         | 55%         | 33%         | 15%         | 10%         | 5%          | 0%          | 0%          | 0%          | 0%          | 0%          |
| 13M                     | Weekend  | 0%         | 11%        | 14%        | 22%        | 31%         | 41%         | 56%         | 62%         | 63%         | 61%         | 42%         | 24%         | 9%          | 0%          | 0%          | 0%          | 0%          |
| 13N                     | Midweek  | 10%        | 31%        | 53%        | 59%        | 72%         | 70%         | 63%         | 58%         | 25%         | 21%         | 17%         | 8%          | 0%          | 0%          | 0%          | 0%          | 0%          |
| 13N                     | Weekend  | 0%         | 11%        | 15%        | 25%        | 31%         | 44%         | 61%         | 67%         | 67%         | 60%         | 39%         | 23%         | 8%          | 0%          | 0%          | 0%          | 0%          |