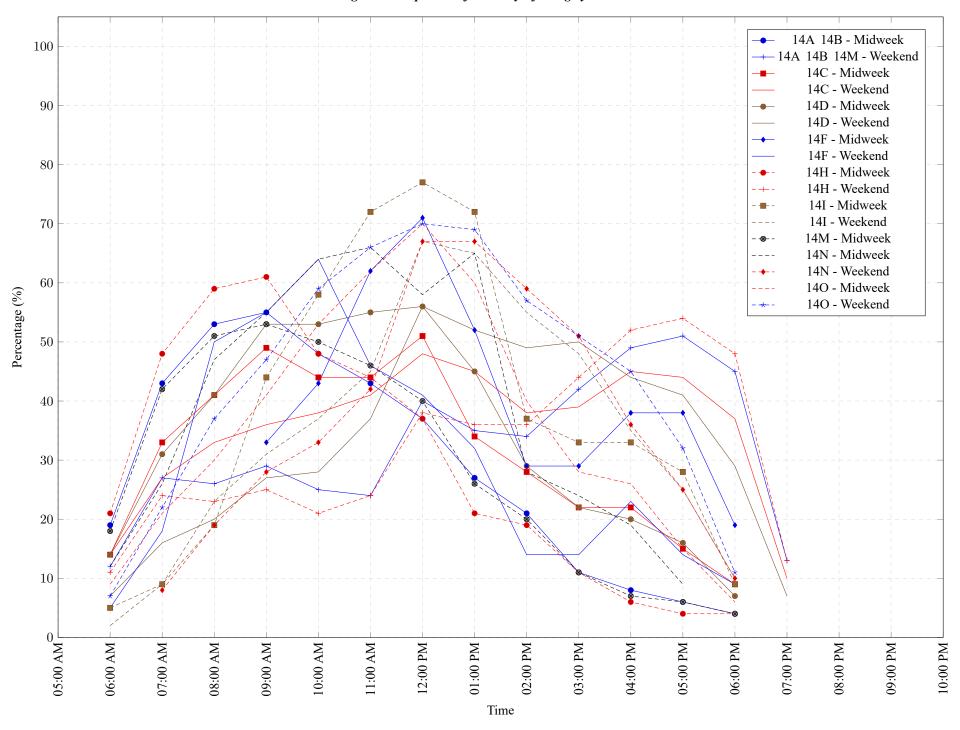

Area 14 September 2019

Figure 1: Proportion of each day's fishing by hour.

Area 14 September 2019

Table 7: Proportion of each day's fishing by hour.

| Areas       | Day Type | 6:00<br>AM | 7:00<br>AM | 8:00<br>AM | 9:00<br>AM | 10:00<br>AM | 11:00<br>AM | 12:00<br>PM | 01:00<br>PM | 02:00<br>PM | 03:00<br>PM | 04:00<br>PM | 05:00<br>PM | 06:00<br>PM | 07:00<br>PM | 08:00<br>PM | 09:00<br>PM | 10:00<br>PM |
|-------------|----------|------------|------------|------------|------------|-------------|-------------|-------------|-------------|-------------|-------------|-------------|-------------|-------------|-------------|-------------|-------------|-------------|
|             |          |            |            |            |            |             |             |             |             |             |             |             |             |             |             |             |             |             |
| 14A 14B     | Midweek  | 19%        | 43%        | 53%        | 55%        | 48%         | 43%         | 37%         | 27%         | 21%         | 11%         | 8%          | 6%          | 4%          | 0%          | 0%          | 0%          | 0%          |
| 14A 14B 14M | Weekend  | 12%        | 27%        | 26%        | 29%        | 25%         | 24%         | 40%         | 35%         | 34%         | 42%         | 49%         | 51%         | 45%         | 13%         | 0%          | 0%          | 0%          |
| 14C         | Midweek  | 14%        | 33%        | 41%        | 49%        | 44%         | 44%         | 51%         | 34%         | 28%         | 22%         | 22%         | 15%         | 9%          | 0%          | 0%          | 0%          | 0%          |
| 14C         | Weekend  | 14%        | 27%        | 33%        | 36%        | 38%         | 41%         | 48%         | 45%         | 38%         | 39%         | 45%         | 44%         | 37%         | 10%         | 0%          | 0%          | 0%          |
| 14D         | Midweek  | 14%        | 31%        | 41%        | 53%        | 53%         | 55%         | 56%         | 45%         | 29%         | 22%         | 20%         | 16%         | 7%          | 0%          | 0%          | 0%          | 0%          |
| 14D         | Weekend  | 7%         | 16%        | 20%        | 27%        | 28%         | 37%         | 56%         | 52%         | 49%         | 50%         | 44%         | 41%         | 29%         | 7%          | 0%          | 0%          | 0%          |
| 14F         | Midweek  | 0%         | 0%         | 0%         | 33%        | 43%         | 62%         | 71%         | 52%         | 29%         | 29%         | 38%         | 38%         | 19%         | 0%          | 0%          | 0%          | 0%          |
| 14F         | Weekend  | 5%         | 18%        | 50%        | 55%        | 64%         | 46%         | 41%         | 32%         | 14%         | 14%         | 23%         | 14%         | 9%          | 0%          | 0%          | 0%          | 0%          |
| 14H         | Midweek  | 21%        | 48%        | 59%        | 61%        | 48%         | 44%         | 37%         | 21%         | 19%         | 11%         | 6%          | 4%          | 4%          | 0%          | 0%          | 0%          | 0%          |
| 14H         | Weekend  | 11%        | 24%        | 23%        | 25%        | 21%         | 24%         | 38%         | 36%         | 36%         | 44%         | 52%         | 54%         | 48%         | 13%         | 0%          | 0%          | 0%          |
| 14I         | Midweek  | 5%         | 9%         | 19%        | 44%        | 58%         | 72%         | 77%         | 72%         | 37%         | 33%         | 33%         | 28%         | 9%          | 0%          | 0%          | 0%          | 0%          |
| 14I         | Weekend  | 2%         | 9%         | 23%        | 31%        | 37%         | 45%         | 67%         | 65%         | 55%         | 48%         | 35%         | 25%         | 10%         | 0%          | 0%          | 0%          | 0%          |
| 14M         | Midweek  | 18%        | 42%        | 51%        | 53%        | 50%         | 46%         | 40%         | 26%         | 20%         | 11%         | 7%          | 6%          | 4%          | 0%          | 0%          | 0%          | 0%          |
| 14N         | Midweek  | 12%        | 26%        | 47%        | 55%        | 64%         | 66%         | 58%         | 65%         | 28%         | 24%         | 19%         | 9%          | 0%          | 0%          | 0%          | 0%          | 0%          |
| 14N         | Weekend  | 0%         | 8%         | 19%        | 28%        | 33%         | 42%         | 67%         | 67%         | 59%         | 51%         | 36%         | 25%         | 10%         | 0%          | 0%          | 0%          | 0%          |
| 14O         | Midweek  | 9%         | 21%        | 30%        | 41%        | 53%         | 62%         | 70%         | 60%         | 40%         | 28%         | 26%         | 15%         | 6%          | 0%          | 0%          | 0%          | 0%          |
| 140         | Weekend  | 7%         | 22%        | 37%        | 47%        | 59%         | 66%         | 70%         | 69%         | 57%         | 51%         | 45%         | 32%         | 11%         | 0%          | 0%          | 0%          | 0%          |