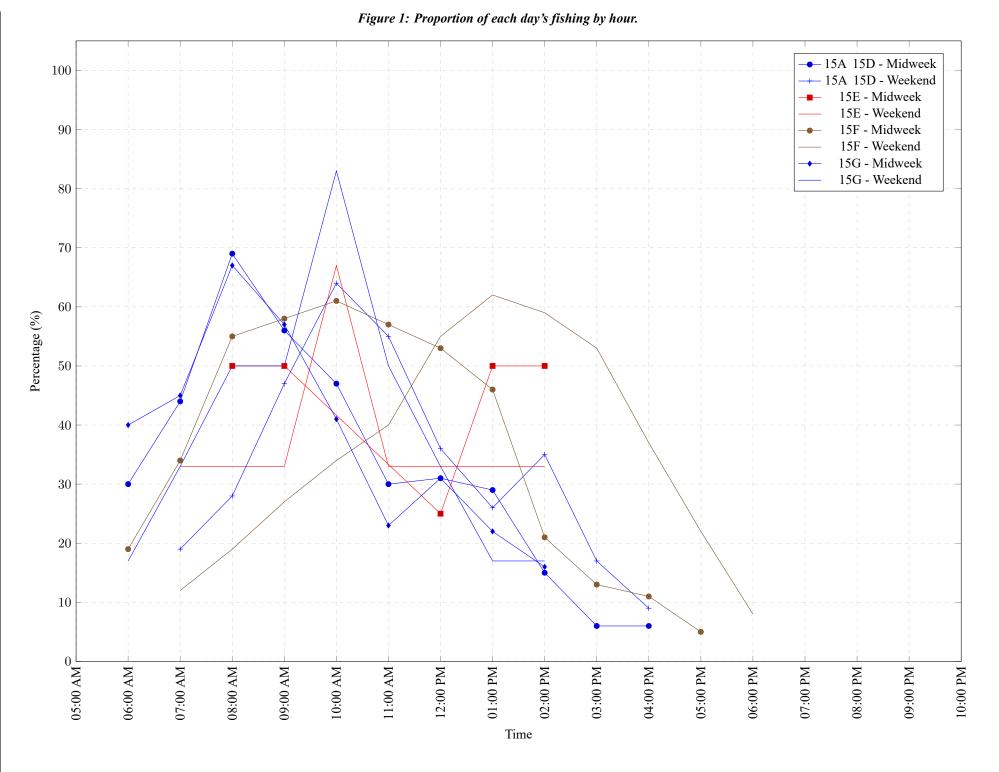

 Table 7: Proportion of each day's fishing by hour.

| Areas   | Day Type | 6:00<br>AM | 7:00<br>AM | 8:00<br>AM | 9:00<br>AM | 10:00<br>AM | 11:00<br>AM | 12:00<br>PM | 01:00<br>PM | 02:00<br>PM | 03:00<br>PM | 04:00<br>PM | 05:00<br>PM | 06:00<br>PM | 07:00<br>PM | 08:00<br>PM | 09:00<br>PM | 10:00<br>PM |
|---------|----------|------------|------------|------------|------------|-------------|-------------|-------------|-------------|-------------|-------------|-------------|-------------|-------------|-------------|-------------|-------------|-------------|
| 15A 15D | Midweek  | 30%        | 44%        | 69%        | 56%        | 47%         | 30%         | 31%         | 29%         | 15%         | 6%          | 6%          | 0%          | 0%          | 0%          | 0%          | 0%          | 0%          |
| 15A 15D | Weekend  | 0%         | 19%        | 28%        | 47%        | 4770<br>64% | 55%         | 36%         | 2970        | 35%         | 17%         | 9%          | 0%          | 0%          | 0%          | 0%          | 0%          | 0%          |
| 15E     | Midweek  | 0%         | 0%         | 50%        | 50%        | 0%          | 0%          | 25%         | 50%         | 50%         | 0%          | 0%          | 0%          | 0%          | 0%          | 0%          | 0%          | 0%          |
| 15E     | Weekend  | 0%         | 33%        | 33%        | 33%        | 67%         | 33%         | 0%          | 0%          | 33%         | 0%          | 0%          | 0%          | 0%          | 0%          | 0%          | 0%          | 0%          |
| 15F     | Midweek  | 19%        | 34%        | 55%        | 58%        | 61%         | 57%         | 53%         | 46%         | 21%         | 13%         | 11%         | 5%          | 0%          | 0%          | 0%          | 0%          | 0%          |
| 15F     | Weekend  | 0%         | 12%        | 19%        | 27%        | 34%         | 40%         | 55%         | 62%         | 59%         | 53%         | 37%         | 22%         | 8%          | 0%          | 0%          | 0%          | 0%          |
| 15G     | Midweek  | 40%        | 45%        | 67%        | 57%        | 41%         | 23%         | 31%         | 22%         | 16%         | 0%          | 0%          | 0%          | 0%          | 0%          | 0%          | 0%          | 0%          |
| 15G     | Weekend  | 17%        | 33%        | 50%        | 50%        | 83%         | 50%         | 33%         | 17%         | 17%         | 0%          | 0%          | 0%          | 0%          | 0%          | 0%          | 0%          | 0%          |