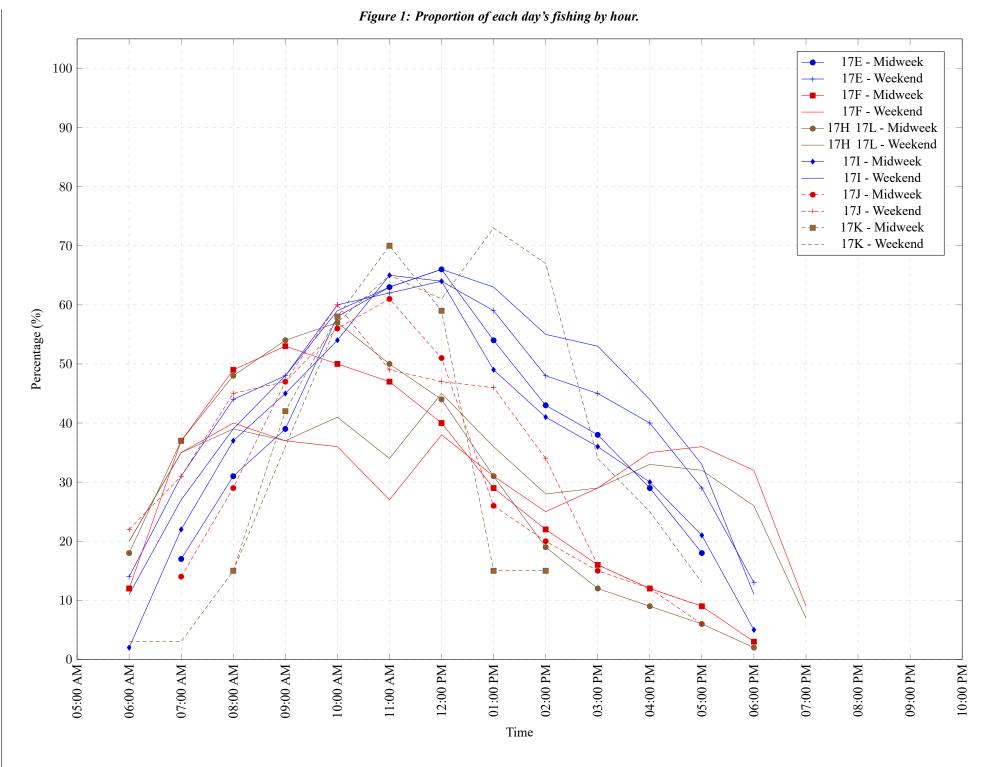

## Table 7: Proportion of each day's fishing by hour.

| Areas   | Day Type | 6:00 | 7:00 | 8:00 | 9:00 | 10:00 | 11:00 | 12:00 | 01:00 | 02:00 | 03:00 | 04:00 | 05:00 | 06:00 | 07:00 | 08:00 | 09:00 | 10:00 |
|---------|----------|------|------|------|------|-------|-------|-------|-------|-------|-------|-------|-------|-------|-------|-------|-------|-------|
|         |          | AM   | AM   | AM   | AM   | AM    | AM    | PM    |
| 17E     | Midweek  | 0%   | 17%  | 31%  | 39%  | 58%   | 63%   | 66%   | 54%   | 43%   | 38%   | 29%   | 18%   | 0%    | 0%    | 0%    | 0%    | 0%    |
| 17E     | Weekend  | 14%  | 31%  | 44%  | 48%  | 60%   | 62%   | 64%   | 59%   | 48%   | 45%   | 40%   | 29%   | 13%   | 0%    | 0%    | 0%    | 0%    |
| 17F     | Midweek  | 12%  | 37%  | 49%  | 53%  | 50%   | 47%   | 40%   | 29%   | 22%   | 16%   | 12%   | 9%    | 3%    | 0%    | 0%    | 0%    | 0%    |
| 17F     | Weekend  | 20%  | 35%  | 40%  | 37%  | 36%   | 27%   | 38%   | 31%   | 25%   | 29%   | 35%   | 36%   | 32%   | 9%    | 0%    | 0%    | 0%    |
| 17H 17L | Midweek  | 18%  | 37%  | 48%  | 54%  | 57%   | 50%   | 44%   | 31%   | 19%   | 12%   | 9%    | 6%    | 2%    | 0%    | 0%    | 0%    | 0%    |
| 17H 17L | Weekend  | 20%  | 35%  | 39%  | 37%  | 41%   | 34%   | 45%   | 36%   | 28%   | 29%   | 33%   | 32%   | 26%   | 7%    | 0%    | 0%    | 0%    |
| 17I     | Midweek  | 2%   | 22%  | 37%  | 45%  | 54%   | 65%   | 64%   | 49%   | 41%   | 36%   | 30%   | 21%   | 5%    | 0%    | 0%    | 0%    | 0%    |
| 17I     | Weekend  | 11%  | 27%  | 39%  | 48%  | 59%   | 63%   | 66%   | 63%   | 55%   | 53%   | 44%   | 33%   | 11%   | 0%    | 0%    | 0%    | 0%    |
| 17J     | Midweek  | 0%   | 14%  | 29%  | 47%  | 56%   | 61%   | 51%   | 26%   | 20%   | 15%   | 12%   | 9%    | 0%    | 0%    | 0%    | 0%    | 0%    |
| 17J     | Weekend  | 22%  | 31%  | 45%  | 47%  | 60%   | 49%   | 47%   | 46%   | 34%   | 16%   | 12%   | 6%    | 0%    | 0%    | 0%    | 0%    | 0%    |
| 17K     | Midweek  | 0%   | 0%   | 15%  | 42%  | 58%   | 70%   | 59%   | 15%   | 15%   | 0%    | 0%    | 0%    | 0%    | 0%    | 0%    | 0%    | 0%    |
| 17K     | Weekend  | 3%   | 3%   | 15%  | 36%  | 57%   | 65%   | 61%   | 73%   | 67%   | 34%   | 25%   | 13%   | 0%    | 0%    | 0%    | 0%    | 0%    |