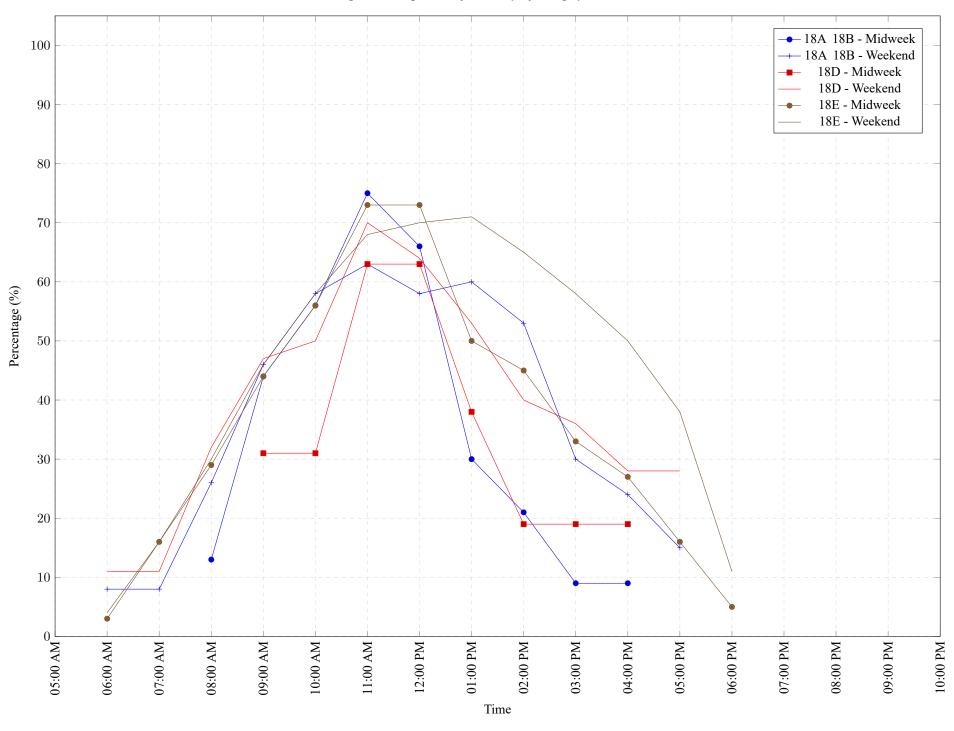

Figure 1: Proportion of each day's fishing by hour.

Area 18 September 2019

Table 7: Proportion of each day's fishing by hour.

| Areas   | Day Type | 6:00 | 7:00 | 8:00 | 9:00 | 10:00 | 11:00 | 12:00 | 01:00 | 02:00 | 03:00 | 04:00 | 05:00 | 06:00 | 07:00 | 08:00 | 09:00 | 10:00 |
|---------|----------|------|------|------|------|-------|-------|-------|-------|-------|-------|-------|-------|-------|-------|-------|-------|-------|
|         |          | AM   | AM   | AM   | AM   | AM    | AM    | PM    |
| 18A 18B | Midweek  | 0%   | 0%   | 13%  | 44%  | 56%   | 75%   | 66%   | 30%   | 21%   | 9%    | 9%    | 0%    | 0%    | 0%    | 0%    | 0%    | 0%    |
| 18A 18B | Weekend  | 8%   | 8%   | 26%  | 46%  | 58%   | 63%   | 58%   | 60%   | 53%   | 30%   | 24%   | 15%   | 0%    | 0%    | 0%    | 0%    | 0%    |
| 18D     | Midweek  | 0%   | 0%   | 0%   | 31%  | 31%   | 63%   | 63%   | 38%   | 19%   | 19%   | 19%   | 0%    | 0%    | 0%    | 0%    | 0%    | 0%    |
| 18D     | Weekend  | 11%  | 11%  | 32%  | 47%  | 50%   | 70%   | 64%   | 53%   | 40%   | 36%   | 28%   | 28%   | 0%    | 0%    | 0%    | 0%    | 0%    |
| 18E     | Midweek  | 3%   | 16%  | 29%  | 44%  | 56%   | 73%   | 73%   | 50%   | 45%   | 33%   | 27%   | 16%   | 5%    | 0%    | 0%    | 0%    | 0%    |
| 18E     | Weekend  | 4%   | 16%  | 30%  | 46%  | 58%   | 68%   | 70%   | 71%   | 65%   | 58%   | 50%   | 38%   | 11%   | 0%    | 0%    | 0%    | 0%    |