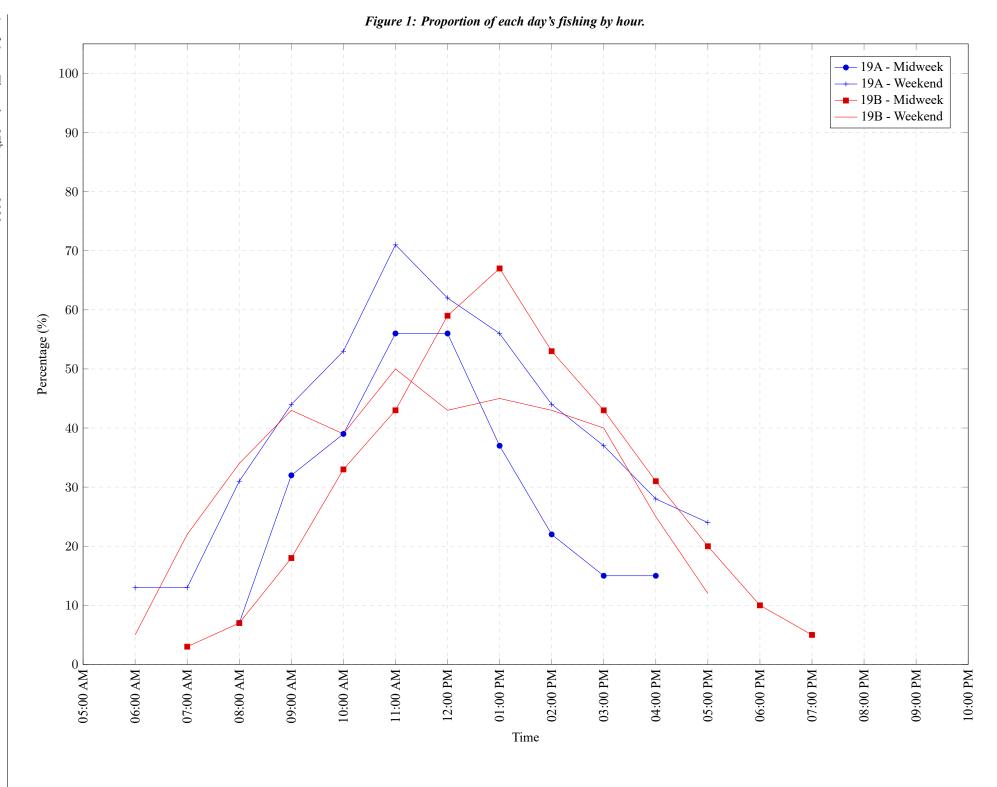

Area 19 (GS) September 2019

Table 7: Proportion of each day's fishing by hour.

| Areas | Day Type | 6:00 | 7:00 | 8:00 | 9:00 | 10:00 | 11:00 | 12:00 | 01:00 | 02:00 | 03:00 | 04:00 | 05:00 | 06:00 | 07:00 | 08:00 | 09:00 | 10:00 |
|-------|----------|------|------|------|------|-------|-------|-------|-------|-------|-------|-------|-------|-------|-------|-------|-------|-------|
|       |          | AM   | AM   | AM   | AM   | AM    | AM    | PM    |
| 19A   | Midweek  | 0%   | 0%   | 7%   | 32%  | 39%   | 56%   | 56%   | 37%   | 22%   | 15%   | 15%   | 0%    | 0%    | 0%    | 0%    | 0%    | 0%    |
| 19A   | Weekend  | 13%  | 13%  | 31%  | 44%  | 53%   | 71%   | 62%   | 56%   | 44%   | 37%   | 28%   | 24%   | 0%    | 0%    | 0%    | 0%    | 0%    |
| 19B   | Midweek  | 0%   | 3%   | 7%   | 18%  | 33%   | 43%   | 59%   | 67%   | 53%   | 43%   | 31%   | 20%   | 10%   | 5%    | 0%    | 0%    | 0%    |
| 19B   | Weekend  | 5%   | 22%  | 34%  | 43%  | 39%   | 50%   | 43%   | 45%   | 43%   | 40%   | 25%   | 12%   | 0%    | 0%    | 0%    | 0%    | 0%    |