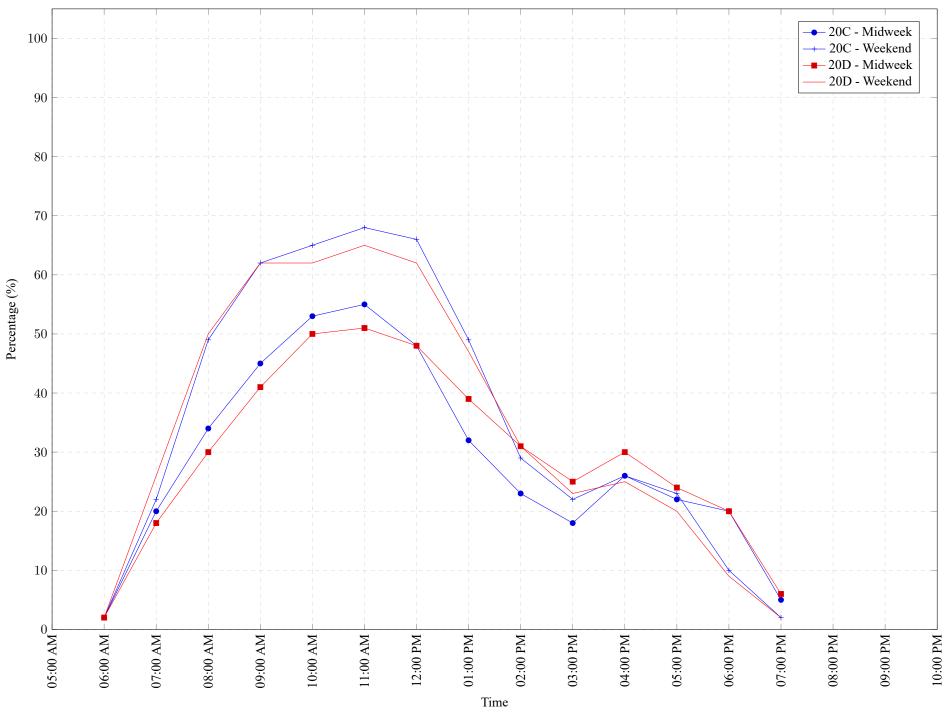

Figure 1: Proportion of each day's fishing by hour.

Area 20 (East) September 2019

Table 7: Proportion of each day's fishing by hour.

| Areas | Day Type | 6:00 | 7:00 | 8:00 | 9:00 | 10:00 | 11:00 |     |     |     |     |     |     |     |    |    |    |    |
|-------|----------|------|------|------|------|-------|-------|-----|-----|-----|-----|-----|-----|-----|----|----|----|----|
|       |          | AM   | AM   | AM   | AM   | AM    | AM    | PM  | PM | PM | PM | PM |
| 20C   | Midweek  | 2%   | 20%  | 34%  | 45%  | 53%   | 55%   | 48% | 32% | 23% | 18% | 26% | 22% | 20% | 5% | 0% | 0% | 0% |
| 20C   | Weekend  | 2%   | 22%  | 49%  | 62%  | 65%   | 68%   | 66% | 49% | 29% | 22% | 26% | 23% | 10% | 2% | 0% | 0% | 0% |
| 20D   | Midweek  | 2%   | 18%  | 30%  | 41%  | 50%   | 51%   | 48% | 39% | 31% | 25% | 30% | 24% | 20% | 6% | 0% | 0% | 0% |
| 20D   | Weekend  | 2%   | 26%  | 50%  | 62%  | 62%   | 65%   | 62% | 47% | 31% | 23% | 25% | 20% | 9%  | 2% | 0% | 0% | 0% |