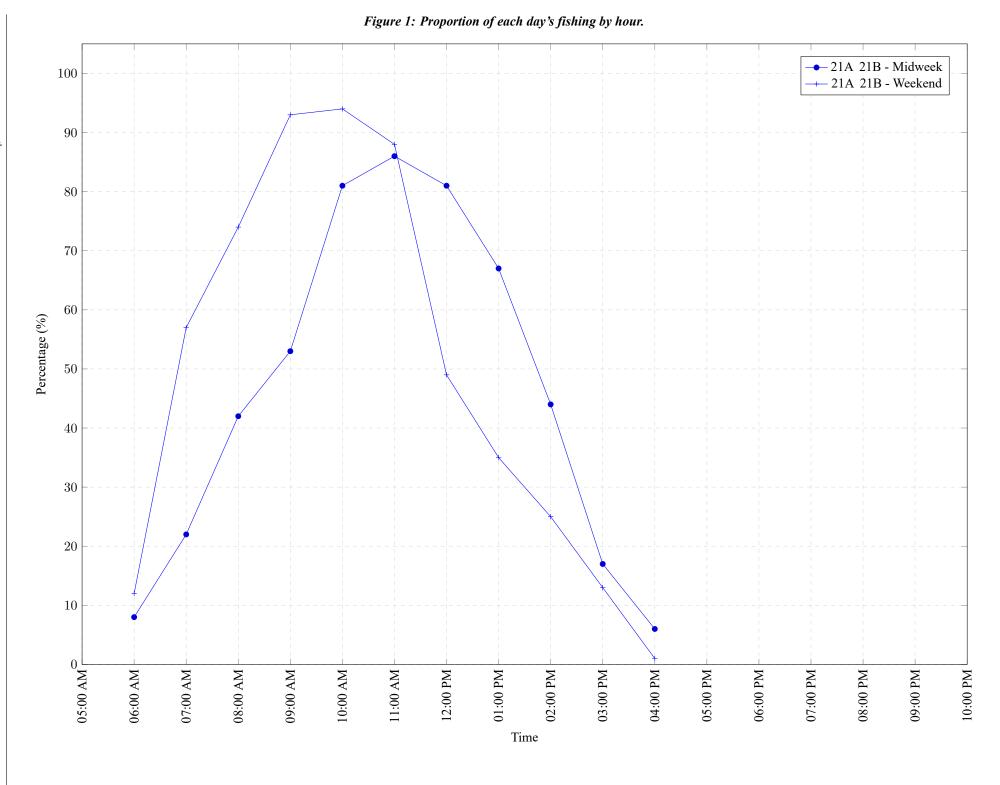

Area 21 September 2019

Table 7: Proportion of each day's fishing by hour.

| Areas              | Day Type           | 6:00<br>AM | 8:00<br>AM | 10:00<br>AM    |  |  | 03:00<br>PM |          |          |              |          | 10:00<br>PM |
|--------------------|--------------------|------------|------------|----------------|--|--|-------------|----------|----------|--------------|----------|-------------|
| 21A 21B<br>21A 21B | Midweek<br>Weekend | -          |            | <br>81%<br>94% |  |  |             | 0%<br>0% | 0%<br>0% | <br>0%<br>0% | 0%<br>0% | 0%<br>0%    |