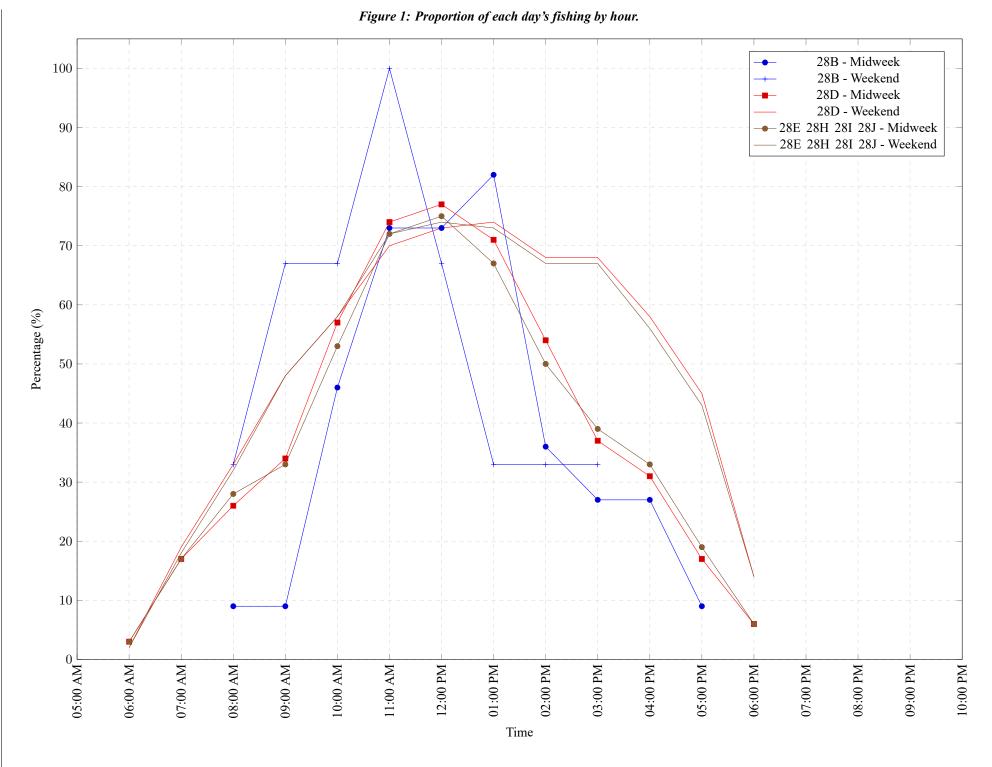

 Table 7: Proportion of each day's fishing by hour.

| Areas           | Day Type | 6:00<br>AM | 7:00<br>AM | 8:00<br>AM | 9:00<br>AM | 10:00<br>AM | 11:00<br>AM | 12:00<br>PM | 01:00<br>PM | 02:00<br>PM | 03:00<br>PM | 04:00<br>PM | 05:00<br>PM | 06:00<br>PM | 07:00<br>PM | 08:00<br>PM | 09:00<br>PM | 10:00<br>PM |
|-----------------|----------|------------|------------|------------|------------|-------------|-------------|-------------|-------------|-------------|-------------|-------------|-------------|-------------|-------------|-------------|-------------|-------------|
| 28B             | Midweek  | 0%         | 0%         | 9%         | 9%         | 46%         | 73%         | 73%         | 82%         | 36%         | 27%         | 27%         | 9%          | 0%          | 0%          | 0%          | 0%          | 0%          |
| 28B             | Weekend  | 0%         | 0%         | 33%        | 67%        | 67%         | 100%        | 67%         | 33%         | 33%         | 33%         | 0%          | 0%          | 0%          | 0%          | 0%          | 0%          | 0%          |
| 28D             | Midweek  | 3%         | 17%        | 26%        | 34%        | 57%         | 74%         | 77%         | 71%         | 54%         | 37%         | 31%         | 17%         | 6%          | 0%          | 0%          | 0%          | 0%          |
| 28D             | Weekend  | 2%         | 19%        | 33%        | 48%        | 58%         | 70%         | 73%         | 74%         | 68%         | 68%         | 58%         | 45%         | 14%         | 0%          | 0%          | 0%          | 0%          |
| 28E 28H 28I 28J | Midweek  | 3%         | 17%        | 28%        | 33%        | 53%         | 72%         | 75%         | 67%         | 50%         | 39%         | 33%         | 19%         | 6%          | 0%          | 0%          | 0%          | 0%          |
| 28E 28H 28I 28J | Weekend  | 2%         | 18%        | 32%        | 48%        | 58%         | 72%         | 74%         | 73%         | 67%         | 67%         | 56%         | 43%         | 14%         | 0%          | 0%          | 0%          | 0%          |