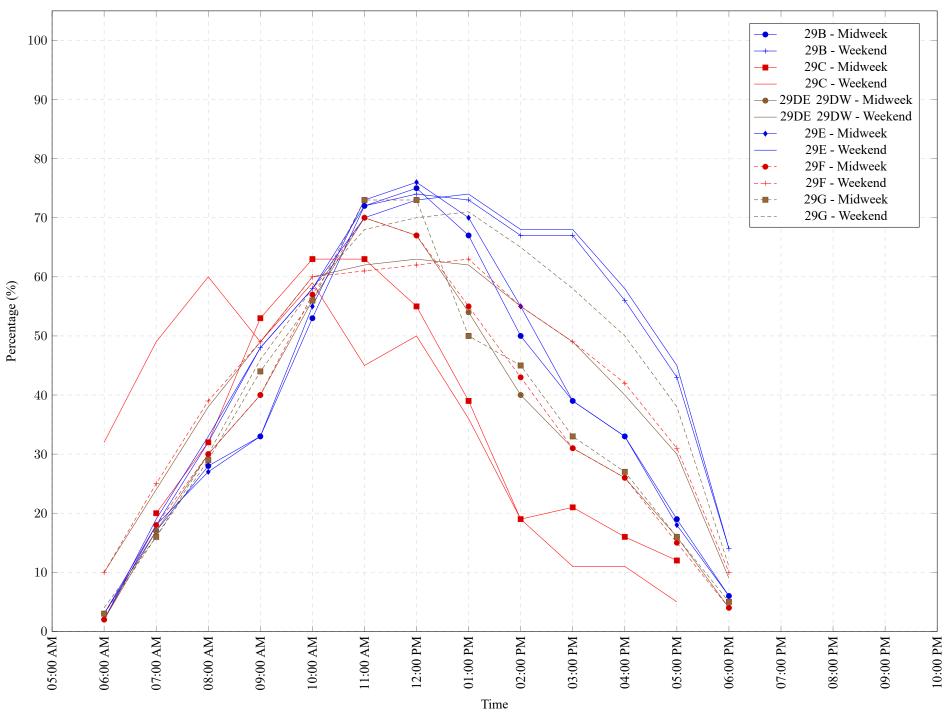

Figure 1: Proportion of each day's fishing by hour.

Area 29 September 2019

Table 7: Proportion of each day's fishing by hour.

| Areas     | Day Type | 6:00 | 7:00 | 8:00 | 9:00 | 10:00 | 11:00 | 12:00 | 01:00 | 02:00 | 03:00 | 04:00 | 05:00 | 06:00 | 07:00 | 08:00 | 09:00 | 10:00 |
|-----------|----------|------|------|------|------|-------|-------|-------|-------|-------|-------|-------|-------|-------|-------|-------|-------|-------|
|           |          | AM   | AM   | AM   | AM   | AM    | AM    | PM    |
| 29B       | Midweek  | 3%   | 17%  | 28%  | 33%  | 53%   | 72%   | 75%   | 67%   | 50%   | 39%   | 33%   | 19%   | 6%    | 0%    | 0%    | 0%    | 0%    |
| 29B       | Weekend  | 2%   | 18%  | 32%  | 48%  | 58%   | 72%   | 74%   | 73%   | 67%   | 67%   | 56%   | 43%   | 14%   | 0%    | 0%    | 0%    | 0%    |
| 29C       | Midweek  | 0%   | 20%  | 32%  | 53%  | 63%   | 63%   | 55%   | 39%   | 19%   | 21%   | 16%   | 12%   | 0%    | 0%    | 0%    | 0%    | 0%    |
| 29C       | Weekend  | 32%  | 49%  | 60%  | 49%  | 59%   | 45%   | 50%   | 36%   | 19%   | 11%   | 11%   | 5%    | 0%    | 0%    | 0%    | 0%    | 0%    |
| 29DE 29DW | Midweek  | 2%   | 17%  | 30%  | 40%  | 56%   | 70%   | 67%   | 54%   | 40%   | 31%   | 26%   | 16%   | 4%    | 0%    | 0%    | 0%    | 0%    |
| 29DE 29DW | Weekend  | 10%  | 24%  | 38%  | 49%  | 60%   | 62%   | 63%   | 62%   | 55%   | 49%   | 40%   | 30%   | 9%    | 0%    | 0%    | 0%    | 0%    |
| 29E       | Midweek  | 3%   | 18%  | 27%  | 33%  | 55%   | 73%   | 76%   | 70%   | 55%   | 39%   | 33%   | 18%   | 6%    | 0%    | 0%    | 0%    | 0%    |
| 29E       | Weekend  | 2%   | 19%  | 33%  | 48%  | 58%   | 70%   | 73%   | 74%   | 68%   | 68%   | 58%   | 45%   | 14%   | 0%    | 0%    | 0%    | 0%    |
| 29F       | Midweek  | 2%   | 18%  | 30%  | 40%  | 57%   | 70%   | 67%   | 55%   | 43%   | 31%   | 26%   | 15%   | 4%    | 0%    | 0%    | 0%    | 0%    |
| 29F       | Weekend  | 10%  | 25%  | 39%  | 49%  | 60%   | 61%   | 62%   | 63%   | 55%   | 49%   | 42%   | 31%   | 10%   | 0%    | 0%    | 0%    | 0%    |
| 29G       | Midweek  | 3%   | 16%  | 29%  | 44%  | 56%   | 73%   | 73%   | 50%   | 45%   | 33%   | 27%   | 16%   | 5%    | 0%    | 0%    | 0%    | 0%    |
| 29G       | Weekend  | 4%   | 16%  | 30%  | 46%  | 58%   | 68%   | 70%   | 71%   | 65%   | 58%   | 50%   | 38%   | 11%   | 0%    | 0%    | 0%    | 0%    |