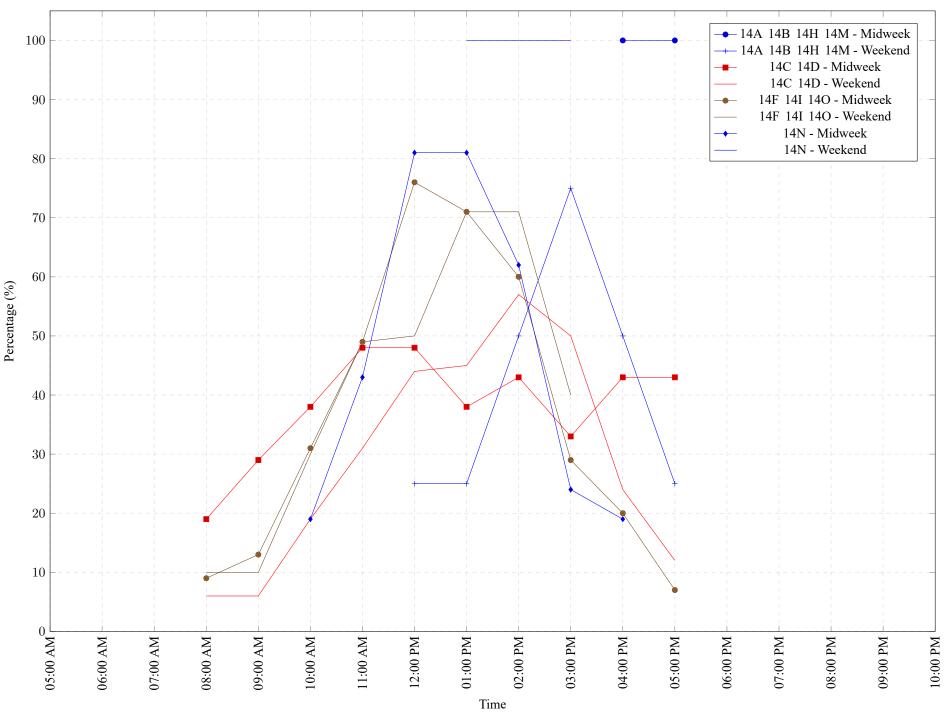

Figure 1: Proportion of each day's fishing by hour.

Area 14 October 2019

Table 7: Proportion of each day's fishing by hour.

| Areas           | Day Type | 6:00 | 7:00 | 8:00 | 9:00 | 10:00 | 11:00 | 12:00 | 01:00 | 02:00 | 03:00 | 04:00 | 05:00 | 06:00 | 07:00 | 08:00 | 09:00 | 10:00 |
|-----------------|----------|------|------|------|------|-------|-------|-------|-------|-------|-------|-------|-------|-------|-------|-------|-------|-------|
|                 |          | AM   | AM   | AM   | AM   | AM    | AM    | PM    |
| 14A 14B 14H 14M | Midweek  | 0%   | 0%   | 0%   | 0%   | 0%    | 0%    | 0%    | 0%    | 0%    | 0%    | 100%  | 100%  | 0%    | 0%    | 0%    | 0%    | 0%    |
| 14A 14B 14H 14M | Weekend  | 0%   | 0%   | 0%   | 0%   | 0%    | 0%    | 25%   | 25%   | 50%   | 75%   | 50%   | 25%   | 0%    | 0%    | 0%    | 0%    | 0%    |
| 14C 14D         | Midweek  | 0%   | 0%   | 19%  | 29%  | 38%   | 48%   | 48%   | 38%   | 43%   | 33%   | 43%   | 43%   | 0%    | 0%    | 0%    | 0%    | 0%    |
| 14C 14D         | Weekend  | 0%   | 0%   | 6%   | 6%   | 19%   | 31%   | 44%   | 45%   | 57%   | 50%   | 24%   | 12%   | 0%    | 0%    | 0%    | 0%    | 0%    |
| 14F 14I 14O     | Midweek  | 0%   | 0%   | 9%   | 13%  | 31%   | 49%   | 76%   | 71%   | 60%   | 29%   | 20%   | 7%    | 0%    | 0%    | 0%    | 0%    | 0%    |
| 14F 14I 14O     | Weekend  | 0%   | 0%   | 10%  | 10%  | 30%   | 49%   | 50%   | 71%   | 71%   | 40%   | 0%    | 0%    | 0%    | 0%    | 0%    | 0%    | 0%    |
| 14N             | Midweek  | 0%   | 0%   | 0%   | 0%   | 19%   | 43%   | 81%   | 81%   | 62%   | 24%   | 19%   | 0%    | 0%    | 0%    | 0%    | 0%    | 0%    |
| 14N             | Weekend  | 0%   | 0%   | 0%   | 0%   | 0%    | 0%    | 0%    | 100%  | 100%  | 100%  | 0%    | 0%    | 0%    | 0%    | 0%    | 0%    | 0%    |