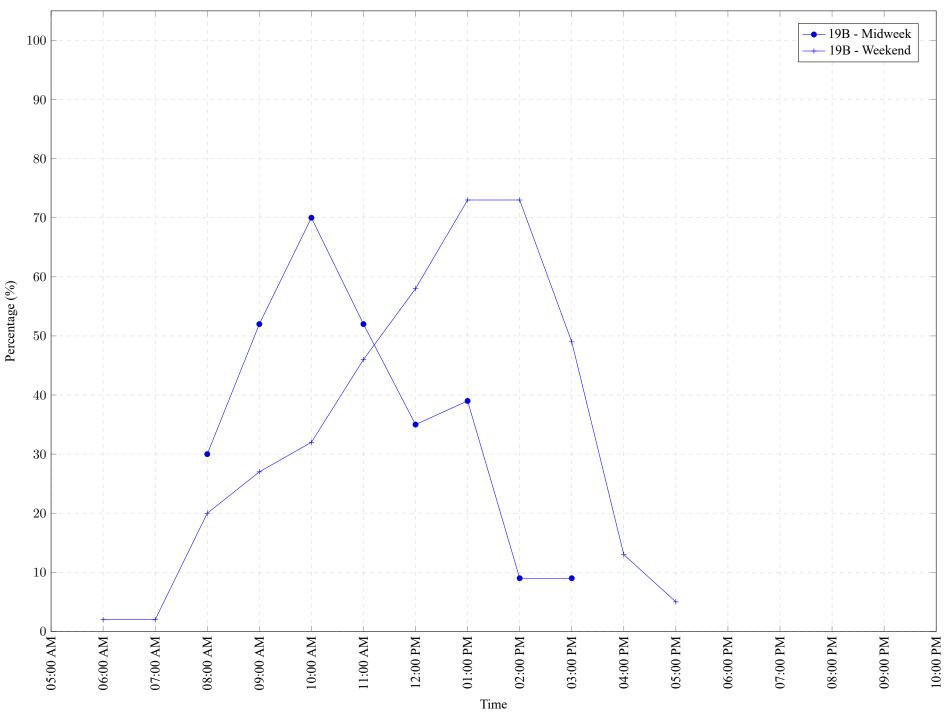

Figure 1: Proportion of each day's fishing by hour.

Area 19 (GS) October 2019

Table 7: Proportion of each day's fishing by hour.

| Areas      | Day Type           |          | 7:00<br>AM | 8:00<br>AM |   | 10:00<br>AM |   | 12:00<br>PM |  |           | 05:00<br>PM | 06:00<br>PM |          | 08:00<br>PM |          | 10:00<br>PM |
|------------|--------------------|----------|------------|------------|---|-------------|---|-------------|--|-----------|-------------|-------------|----------|-------------|----------|-------------|
| 19B<br>19B | Midweek<br>Weekend | 0%<br>2% | 0%<br>2%   |            | - | 70%<br>32%  | - |             |  | 0%<br>13% | 0%<br>5%    | 0%<br>0%    | 0%<br>0% | 0%<br>0%    | 0%<br>0% | 0%<br>0%    |