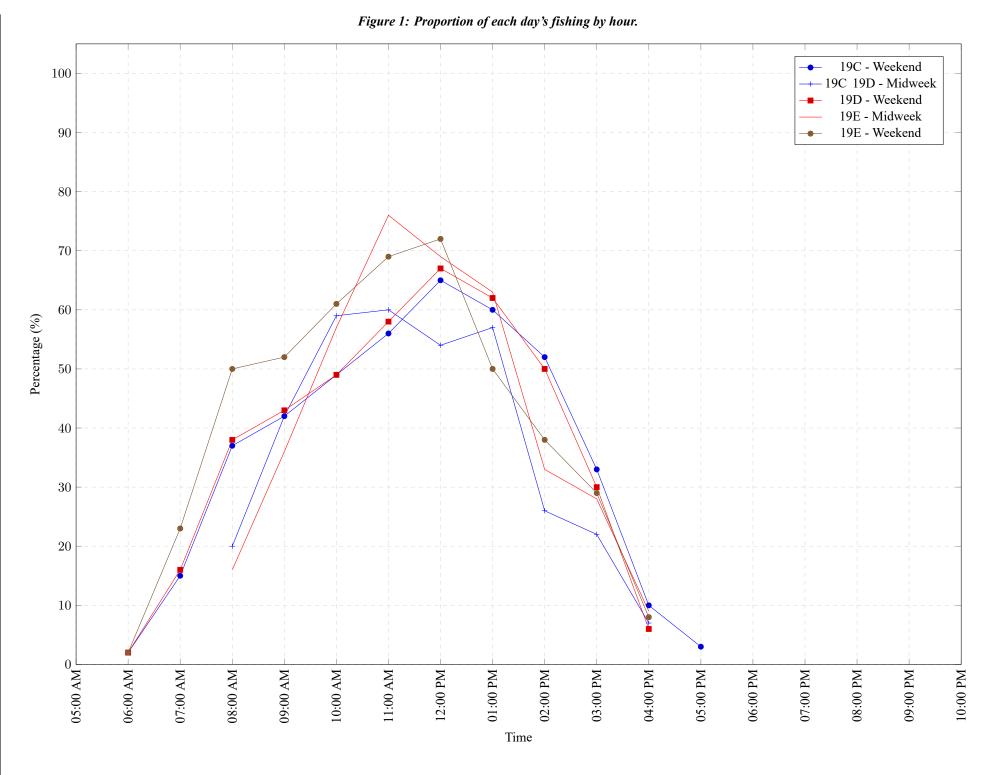

4

Area 19 (JDF) October 2019

 Table 7: Proportion of each day's fishing by hour.

| Areas   | Day Type | 6:00<br>AM | 7:00<br>AM | 8:00<br>AM | 9:00<br>AM | 10:00<br>AM | 11:00<br>AM | 12:00<br>PM | 01:00<br>PM | 02:00<br>PM | 03:00<br>PM | 04:00<br>PM | 05:00<br>PM | 06:00<br>PM | 07:00<br>PM | 08:00<br>PM | 09:00<br>PM | 10:00<br>PM |
|---------|----------|------------|------------|------------|------------|-------------|-------------|-------------|-------------|-------------|-------------|-------------|-------------|-------------|-------------|-------------|-------------|-------------|
|         |          | AM         | AM         | AM         | AM         | AM          | AM          | PIVI        | PIM         | PIVI        | PIM         | PIVI        |
| 19C     | Weekend  | 2%         | 15%        | 37%        | 42%        | 49%         | 56%         | 65%         | 60%         | 52%         | 33%         | 10%         | 3%          | 0%          | 0%          | 0%          | 0%          | 0%          |
| 19C 19D | Midweek  | 0%         | 0%         | 20%        | 42%        | 59%         | 60%         | 54%         | 57%         | 26%         | 22%         | 7%          | 0%          | 0%          | 0%          | 0%          | 0%          | 0%          |
| 19D     | Weekend  | 2%         | 16%        | 38%        | 43%        | 49%         | 58%         | 67%         | 62%         | 50%         | 30%         | 6%          | 0%          | 0%          | 0%          | 0%          | 0%          | 0%          |
| 19E     | Midweek  | 0%         | 0%         | 16%        | 36%        | 57%         | 76%         | 69%         | 63%         | 33%         | 28%         | 9%          | 0%          | 0%          | 0%          | 0%          | 0%          | 0%          |
| 19E     | Weekend  | 2%         | 23%        | 50%        | 52%        | 61%         | 69%         | 72%         | 50%         | 38%         | 29%         | 8%          | 0%          | 0%          | 0%          | 0%          | 0%          | 0%          |