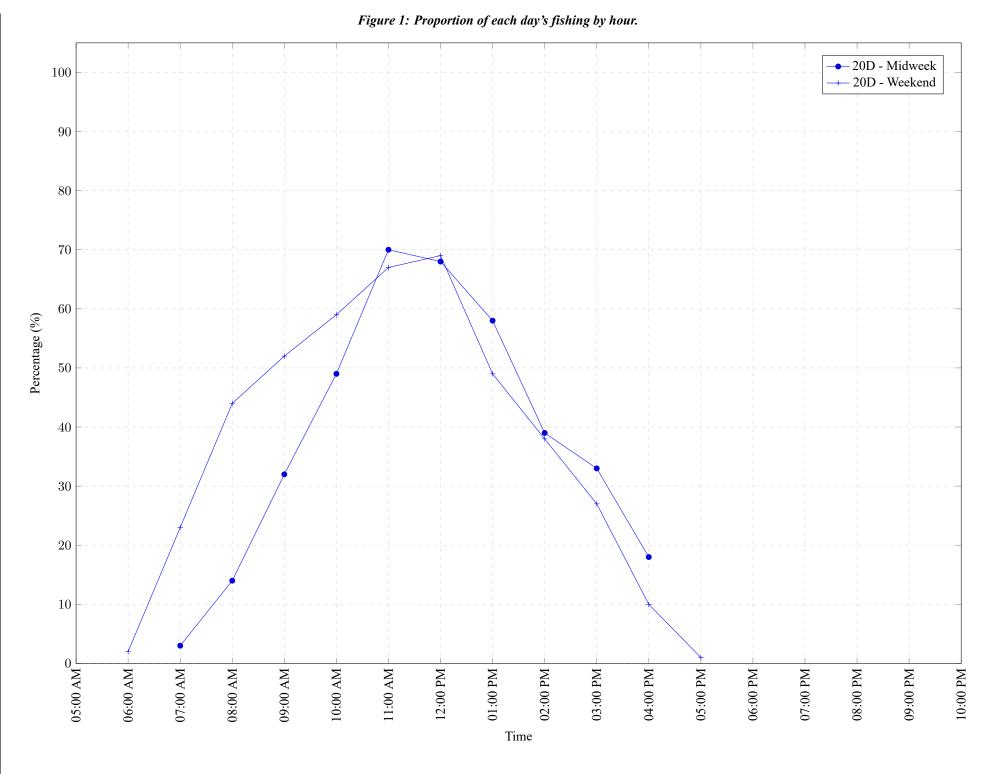

 Table 7: Proportion of each day's fishing by hour.

| 20D Midweek 0% 3% 14% 32% 49% 70% 68% 58% 39% 33% 18% 0% 0% |     |         | AM | AM | AM | AM | AM |  | PM |      |   |    |          | PM       | PM       | 10:00<br>PM |
|-------------------------------------------------------------|-----|---------|----|----|----|----|----|--|----|------|---|----|----------|----------|----------|-------------|
|                                                             | 20D | Midweek | 0% | 3% |    | -  |    |  |    | <br> | - | 0% | 0%<br>0% | 0%<br>0% | 0%<br>0% | 0%<br>0%    |