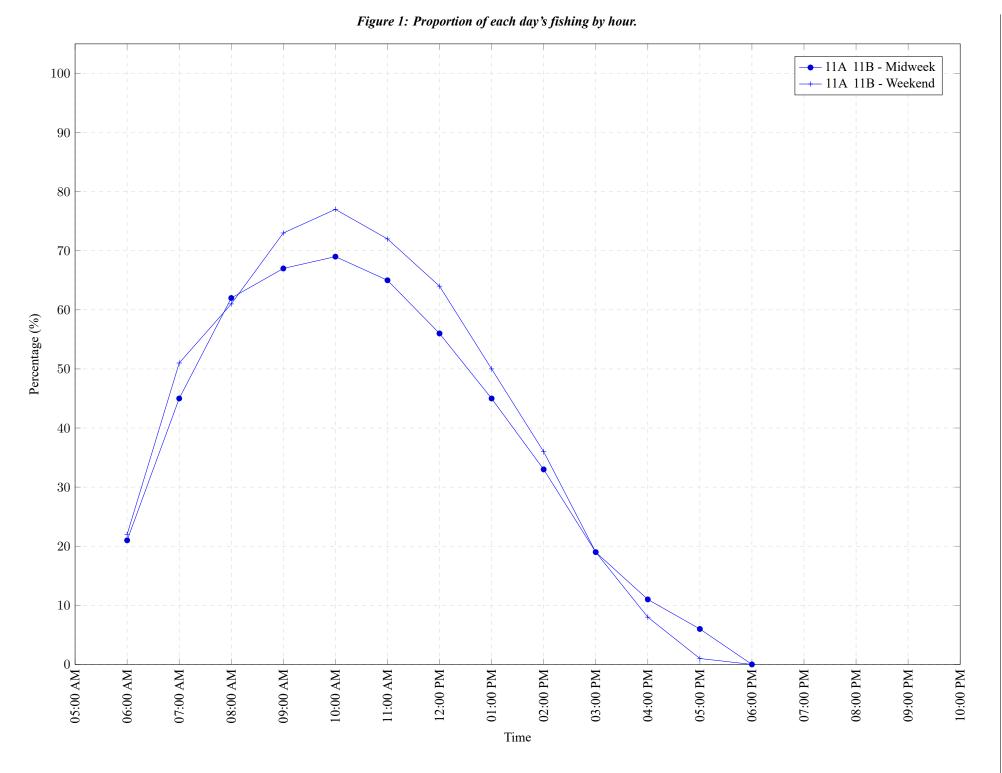

### Table 7: Proportion of each day's fishing by hour.

| Areas   | Day Type |     |     |     |     | 10:00<br>AM |     |     |     |     |     |     |    |    | 07:00<br>PM |    |    | 10:00<br>PM |
|---------|----------|-----|-----|-----|-----|-------------|-----|-----|-----|-----|-----|-----|----|----|-------------|----|----|-------------|
| 11A 11B | Midweek  | 21% | 45% | 62% | 67% | 69%         | 65% | 56% | 45% | 33% | 19% | 11% | 6% | 0% | 0%          | 0% | 0% | 0%          |
| 11A 11B | Weekend  | 22% | 51% | 61% | 73% | 77%         | 72% | 64% | 50% | 36% | 19% | 8%  | 1% | 0% | 0%          | 0% | 0% | 0%          |