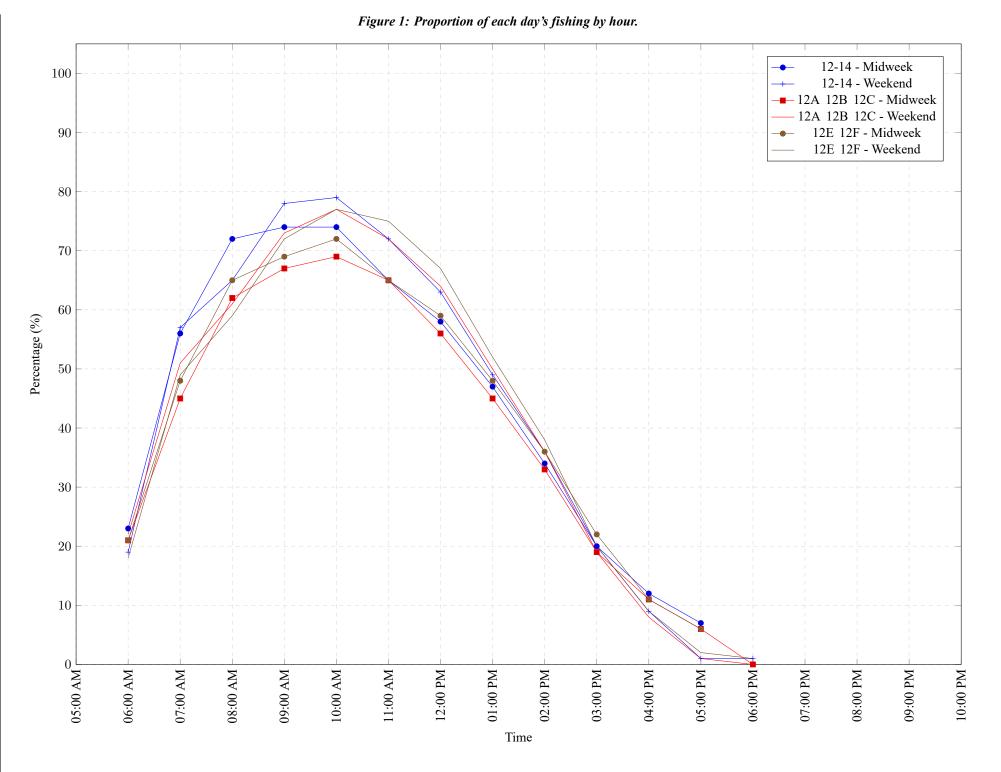

Area 12 July 2020

 Table 7: Proportion of each day's fishing by hour.

| Areas       | Day Type |     | 7:00<br>AM | 8:00<br>AM | 9:00<br>AM | 10:00<br>AM | 11:00<br>AM | 12:00<br>PM | 01:00<br>PM | 02:00<br>PM | 03:00<br>PM | 04:00<br>PM | 05:00<br>PM | 06:00<br>PM | 07:00<br>PM | 08:00<br>PM |    | 10:00<br>PM |
|-------------|----------|-----|------------|------------|------------|-------------|-------------|-------------|-------------|-------------|-------------|-------------|-------------|-------------|-------------|-------------|----|-------------|
| 12-14       | Midweek  | 23% | 56%        | 72%        | 74%        | 74%         | 65%         | 58%         | 47%         | 34%         | 20%         | 12%         | 7%          | 0%          | 0%          | 0%          | 0% | 0%          |
| 12-14       | Weekend  | 19% | 57%        | 65%        | 78%        | 79%         | 72%         | 63%         | 49%         | 36%         | 20%         | 9%          | 1%          | 1%          | 0%          | 0%          | 0% | 0%          |
| 12A 12B 12C | Midweek  | 21% | 45%        | 62%        | 67%        | 69%         | 65%         | 56%         | 45%         | 33%         | 19%         | 11%         | 6%          | 0%          | 0%          | 0%          | 0% | 0%          |
| 12A 12B 12C | Weekend  | 22% | 51%        | 61%        | 73%        | 77%         | 72%         | 64%         | 50%         | 36%         | 19%         | 8%          | 1%          | 0%          | 0%          | 0%          | 0% | 0%          |
| 12E 12F     | Midweek  | 21% | 48%        | 65%        | 69%        | 72%         | 65%         | 59%         | 48%         | 36%         | 22%         | 11%         | 6%          | 0%          | 0%          | 0%          | 0% | 0%          |
| 12E 12F     | Weekend  | 18% | 49%        | 59%        | 72%        | 77%         | 75%         | 67%         | 52%         | 38%         | 20%         | 9%          | 2%          | 1%          | 0%          | 0%          | 0% | 0%          |