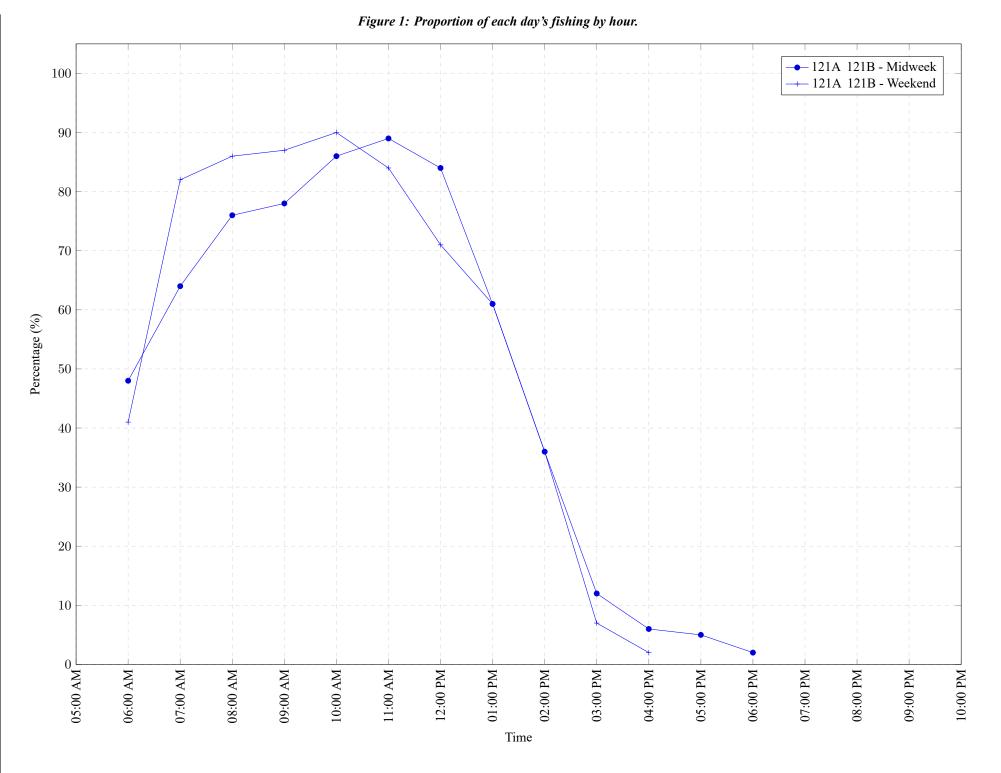

# Table 7: Proportion of each day's fishing by hour.

| Areas     | Day Type |     |     |     |     | 10:00<br>AM |     |     |     |     |     |    |    |    |    |    |    | 10:00<br>PM |
|-----------|----------|-----|-----|-----|-----|-------------|-----|-----|-----|-----|-----|----|----|----|----|----|----|-------------|
| 121A 121B | Midweek  | 48% | 64% | 76% | 78% | 86%         | 89% | 84% | 61% | 36% | 12% | 6% | 5% | 2% | 0% | 0% | 0% | 0%          |
| 121A 121B | Weekend  | 41% | 82% | 86% | 87% | 90%         | 84% | 71% | 61% | 36% | 7%  | 2% | 0% | 0% | 0% | 0% | 0% | 0%          |