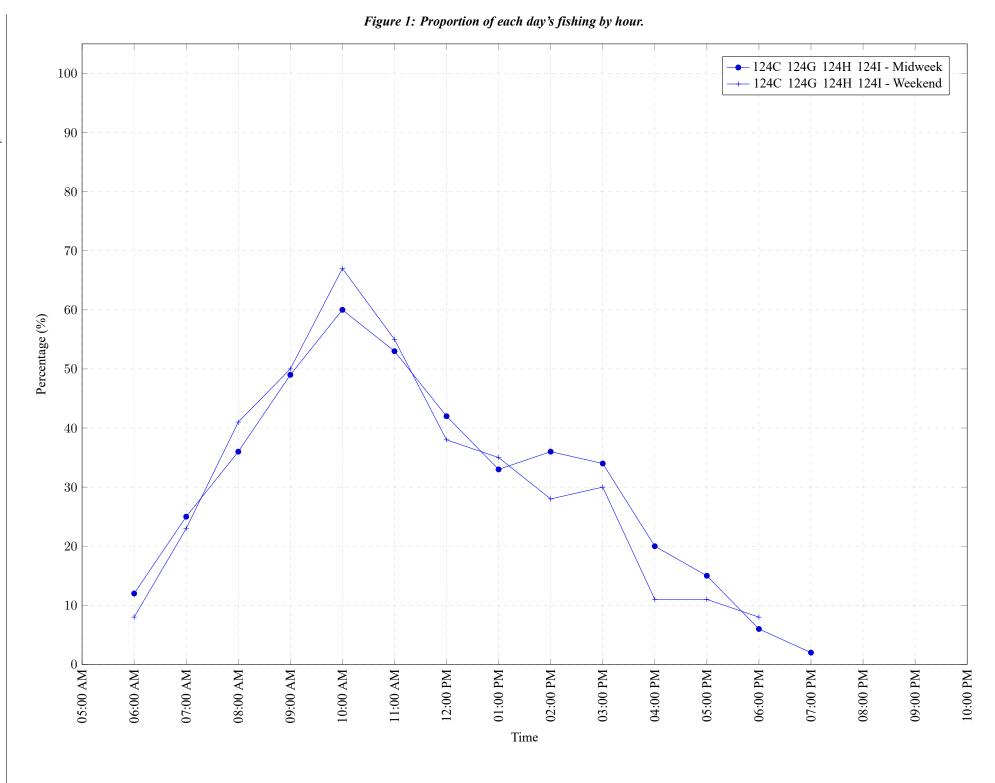

Area 124 July 2020

Table 7: Proportion of each day's fishing by hour.

| Areas                                      | Day Type | 6:00<br>AM |  | 10:00<br>AM |  |  |  |  |          | 10:00<br>PM |
|--------------------------------------------|----------|------------|--|-------------|--|--|--|--|----------|-------------|
| 124C 124G 124H 124I<br>124C 124G 124H 124I |          |            |  | 60%<br>67%  |  |  |  |  | 0%<br>0% | 0%<br>0%    |