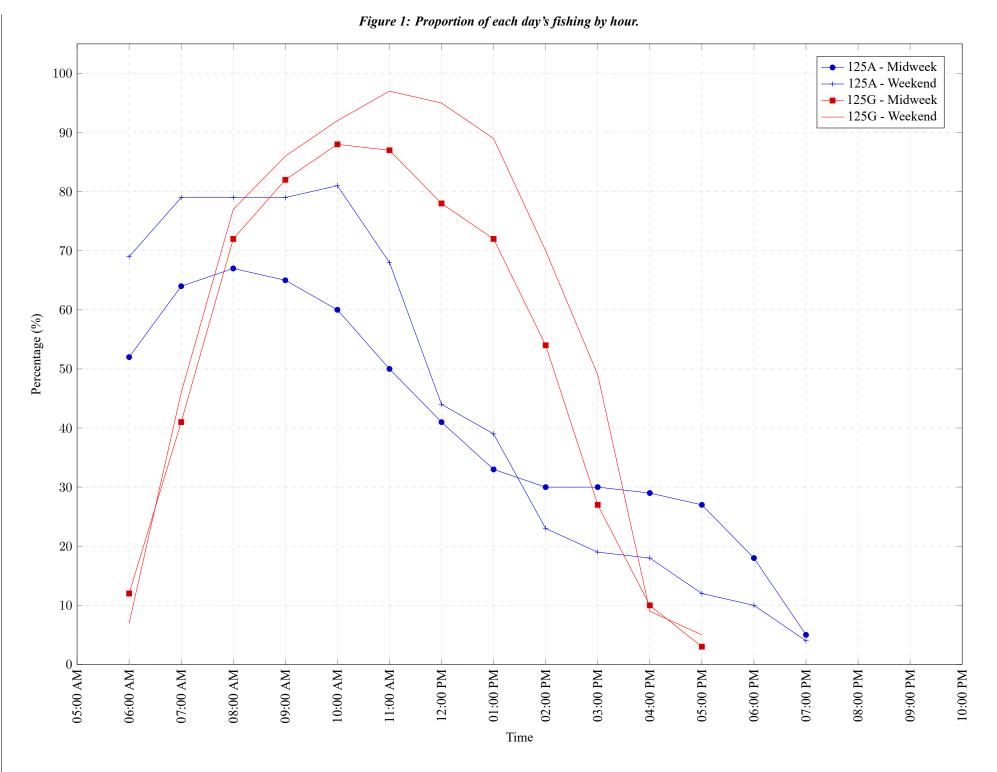

 Table 7: Proportion of each day's fishing by hour.

| Areas | Day Type |     |     |     | 9:00<br>AM |     | 11:00<br>AM |     | 01:00<br>PM |     |     |     |     |     | 07:00<br>PM |    |    | 10:00<br>PM |
|-------|----------|-----|-----|-----|------------|-----|-------------|-----|-------------|-----|-----|-----|-----|-----|-------------|----|----|-------------|
| 125A  | Midweek  | 52% | 64% | 67% | 65%        | 60% | 50%         | 41% | 33%         | 30% | 30% | 29% | 27% | 18% | 5%          | 0% | 0% | 0%          |
| 125A  | Weekend  | 69% | 79% | 79% | 79%        | 81% | 68%         | 44% | 39%         | 23% | 19% | 18% | 12% | 10% | 4%          | 0% | 0% | 0%          |
| 125G  | Midweek  | 12% | 41% | 72% | 82%        | 88% | 87%         | 78% | 72%         | 54% | 27% | 10% | 3%  | 0%  | 0%          | 0% | 0% | 0%          |
| 125G  | Weekend  | 7%  | 46% | 77% | 86%        | 92% | 97%         | 95% | 89%         | 70% | 49% | 9%  | 5%  | 0%  | 0%          | 0% | 0% | 0%          |