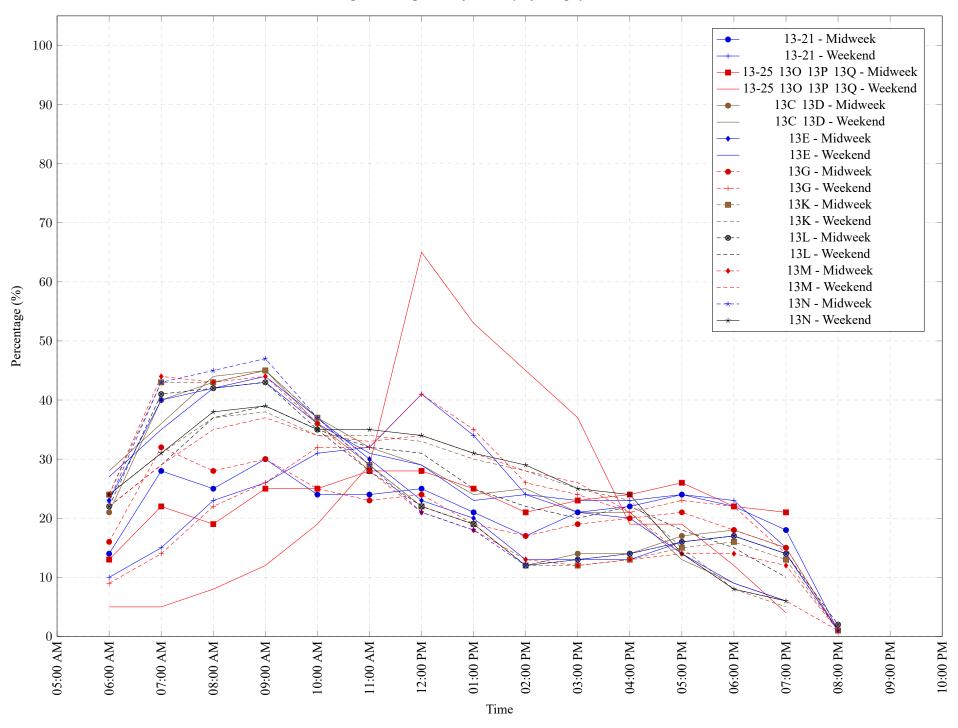

Figure 1: Proportion of each day's fishing by hour.

Area 13 July 2020

Table 7: Proportion of each day's fishing by hour.

| Areas             | Day Type | 6:00 | 7:00 | 8:00 | 9:00 | 10:00 | 11:00 | 12:00<br>PM | 01:00 |     |     | 04:00 | 05:00 | 06:00<br>PM | 07:00 | 08:00 | 09:00 | 10:00 |
|-------------------|----------|------|------|------|------|-------|-------|-------------|-------|-----|-----|-------|-------|-------------|-------|-------|-------|-------|
|                   |          | AM   | AM   | AM   | AM   | AM    | AM    | PM          | PM    | PM  | PM  | PM    | PM    | PM          | PM    | PM    | PM    | PM    |
| 13-21             | Midweek  | 14%  | 28%  | 25%  | 30%  | 24%   | 24%   | 25%         | 21%   | 17% | 21% | 22%   | 24%   | 22%         | 18%   | 1%    | 0%    | 0%    |
| 13-21             | Weekend  | 10%  | 15%  | 23%  | 26%  | 31%   | 32%   | 41%         | 34%   | 24% | 23% | 23%   | 24%   | 23%         | 15%   | 0%    | 0%    | 0%    |
| 13-25 13O 13P 13Q | Midweek  | 13%  | 22%  | 19%  | 25%  | 25%   | 28%   | 28%         | 25%   | 21% | 23% | 24%   | 26%   | 22%         | 21%   | 0%    | 0%    | 0%    |
| 13-25 13O 13P 13Q | Weekend  | 5%   | 5%   | 8%   | 12%  | 19%   | 29%   | 65%         | 53%   | 45% | 37% | 19%   | 19%   | 12%         | 4%    | 0%    | 0%    | 0%    |
| 13C 13D           | Midweek  | 21%  | 40%  | 43%  | 45%  | 36%   | 29%   | 22%         | 19%   | 12% | 14% | 14%   | 17%   | 18%         | 15%   | 1%    | 0%    | 0%    |
| 13C 13D           | Weekend  | 28%  | 36%  | 44%  | 45%  | 37%   | 32%   | 29%         | 24%   | 25% | 21% | 21%   | 13%   | 9%          | 6%    | 0%    | 0%    | 0%    |
| 13E               | Midweek  | 23%  | 40%  | 42%  | 44%  | 37%   | 30%   | 23%         | 20%   | 13% | 13% | 13%   | 16%   | 17%         | 14%   | 1%    | 0%    | 0%    |
| 13E               | Weekend  | 27%  | 35%  | 42%  | 43%  | 36%   | 31%   | 29%         | 23%   | 24% | 21% | 20%   | 14%   | 9%          | 6%    | 0%    | 0%    | 0%    |
| 13G               | Midweek  | 16%  | 32%  | 28%  | 30%  | 25%   | 23%   | 24%         | 19%   | 17% | 19% | 20%   | 21%   | 18%         | 15%   | 1%    | 0%    | 0%    |
| 13G               | Weekend  | 9%   | 14%  | 22%  | 26%  | 32%   | 32%   | 41%         | 35%   | 26% | 24% | 21%   | 23%   | 22%         | 14%   | 1%    | 0%    | 0%    |
| 13K               | Midweek  | 24%  | 43%  | 43%  | 45%  | 37%   | 29%   | 22%         | 19%   | 12% | 12% | 13%   | 15%   | 16%         | 13%   | 1%    | 0%    | 0%    |
| 13K               | Weekend  | 24%  | 31%  | 37%  | 38%  | 34%   | 34%   | 33%         | 30%   | 28% | 25% | 23%   | 15%   | 8%          | 5%    | 0%    | 0%    | 0%    |
| 13L               | Midweek  | 22%  | 41%  | 42%  | 43%  | 35%   | 28%   | 22%         | 19%   | 12% | 13% | 14%   | 16%   | 17%         | 14%   | 2%    | 0%    | 0%    |
| 13L               | Weekend  | 22%  | 29%  | 37%  | 39%  | 35%   | 32%   | 31%         | 25%   | 22% | 20% | 22%   | 18%   | 15%         | 10%   | 0%    | 0%    | 0%    |
| 13M               | Midweek  | 24%  | 44%  | 43%  | 44%  | 36%   | 28%   | 21%         | 18%   | 13% | 12% | 13%   | 14%   | 14%         | 12%   | 1%    | 0%    | 0%    |
| 13M               | Weekend  | 22%  | 29%  | 35%  | 37%  | 34%   | 33%   | 34%         | 31%   | 28% | 26% | 21%   | 14%   | 8%          | 6%    | 1%    | 0%    | 0%    |
| 13N               | Midweek  | 23%  | 43%  | 45%  | 47%  | 37%   | 29%   | 21%         | 18%   | 12% | 13% | 14%   | 16%   | 17%         | 14%   | 1%    | 0%    | 0%    |
| 13N               | Weekend  | 24%  | 31%  | 38%  | 39%  | 35%   | 35%   | 34%         | 31%   | 29% | 25% | 24%   | 14%   | 8%          | 6%    | 0%    | 0%    | 0%    |